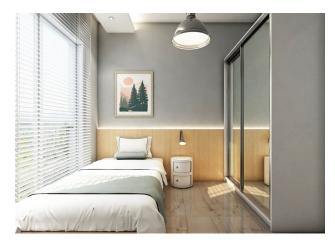

### Description of the apartment:

- 1+1
- area 55 m2
- 2nd floor high
- view of the internal infrastructure

For a comfortable stay and living in the complex, an internal infrastructure is provided:

- large outdoor pool, children's pool
- SPA: sauna and steam room, relaxation rooms
- Gym
- children's playroom
- pinball
- cafeteria
- children playground
- table tennis
- elevator
- outdoor parking
- internet wifi
- video surveillance 24/7

### In the apartment:

- Steel doors, intercom with video system
- Suspended ceilings and recessed spot lighting
- Washable paint on the walls, floor ceramic tiles
- PVC windows and doors to the balcony with double glazing and soundproofing
- Complete bathroom
- Kitchen set