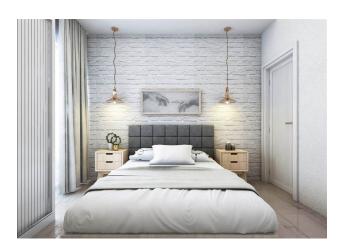

### Description of the apartment:

- 1+1
- area 55 m2
- 2nd floor high
- view of the internal infrastructure

For a comfortable stay and living in the complex, an internal infrastructure is provided:

- large outdoor pool, children's pool
- SPA: sauna and steam room, relaxation rooms
- Gym
- children's playroom
- pinball
- cafeteria
- children playground
- table tennis
- elevator
- outdoor parking
- internet wifi
- video surveillance 24/7

### In the apartment:

- Steel doors, intercom with video system
- Suspended ceilings and recessed spot lighting
- Washable paint on the walls, floor ceramic tiles
- PVC windows and doors to the balcony with double glazing and soundproofing
- Complete bathroom
- Kitchen set