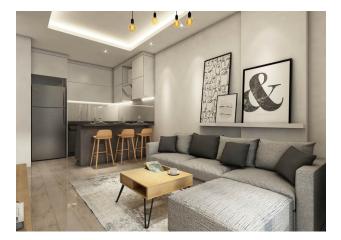

### Description of the apartment:

- 1+1
- area 55 m2
- 2nd floor high
- view of the internal infrastructure

For a comfortable stay and living in the complex, an internal infrastructure is provided:

- large outdoor pool, children's pool
- SPA: sauna and steam room, relaxation rooms
- Gym
- children's playroom
- pinball
- cafeteria
- children playground
- table tennis
- elevator
- outdoor parking
- internet wifi
- video surveillance 24/7

### In the apartment:

- Steel doors, intercom with video system
- Suspended ceilings and recessed spot lighting
- Washable paint on the walls, floor ceramic tiles
- PVC windows and doors to the balcony with double glazing and soundproofing
- Complete bathroom
- Kitchen set