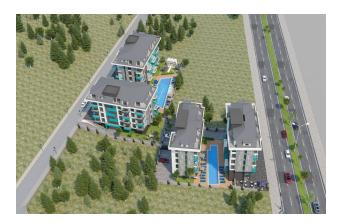

## Description

An apartment from an investor in a small cozy complex in the center of Alanya, only 520 meters from the Cleopatra beach (it's about 8-9 minutes walk), with a closed area and extensive infrastructure.

The location of the project will allow you to be in the center of city life, all the necessary infrastructure will be within walking distance!

### Description of the apartment:

- 1+1
- area 55 m2
- 2nd floor high
- view of the internal infrastructure

For a comfortable stay and living in the complex, an internal infrastructure is provided:

- large outdoor pool, children's pool
- SPA: sauna and steam room, relaxation rooms
- Gym
- children's playroom
- pinball
- cafeteria
- children playground
- table tennis
- elevator
- outdoor parking
- internet wifi
- video surveillance 24/7