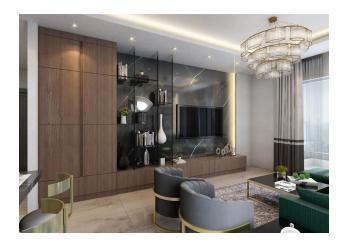

### Description of the apartment:

- 1+1
- area 55 m2
- 2nd floor high
- view of the internal infrastructure

For a comfortable stay and living in the complex, an internal infrastructure is provided:

- large outdoor pool, children's pool
- SPA: sauna and steam room, relaxation rooms
- Gym
- children's playroom
- pinball
- cafeteria
- children playground
- table tennis
- elevator
- outdoor parking
- internet wifi
- video surveillance 24/7

### In the apartment:

- Steel doors, intercom with video system
- Suspended ceilings and recessed spot lighting
- Washable paint on the walls, floor ceramic tiles
- PVC windows and doors to the balcony with double glazing and soundproofing
- Complete bathroom
- Kitchen set