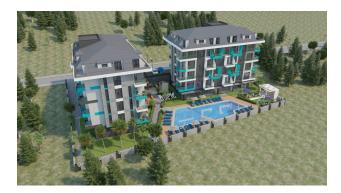

### Description of the apartment:

- 1+1
- area 55 m2
- 2nd floor high
- view of the internal infrastructure

For a comfortable stay and living in the complex, an internal infrastructure is provided:

- large outdoor pool, children's pool
- SPA: sauna and steam room, relaxation rooms
- Gym
- children's playroom
- pinball
- cafeteria
- children playground
- table tennis
- elevator
- outdoor parking
- internet wifi
- video surveillance 24/7