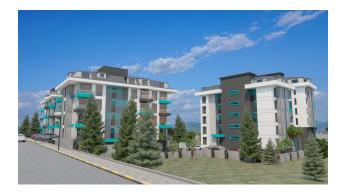

## Description

An apartment from an investor in a small cozy complex in the center of Alanya, only 520 meters from the Cleopatra beach (it's about 8-9 minutes walk), with a closed area and extensive infrastructure.

### Description of the apartment:

- 1+1
- area 55 m2
- 2nd floor high
- view of the internal infrastructure

For a comfortable stay and living in the complex, an internal infrastructure is provided:

- large outdoor pool, children's pool
- SPA: sauna and steam room, relaxation rooms
- Gym
- children's playroom
- pinball
- cafeteria
- children playground
- table tennis
- elevator
- outdoor parking
- internet wifi
- video surveillance 24/7