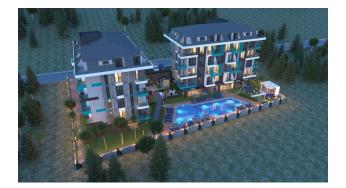

### Description of the apartment:

- 1+1
- area 55 m2
- 2nd floor high
- view of the internal infrastructure

For a comfortable stay and living in the complex, an internal infrastructure is provided:

- large outdoor pool, children's pool
- SPA: sauna and steam room, relaxation rooms
- Gym
- children's playroom
- pinball
- cafeteria
- children playground
- table tennis
- elevator
- outdoor parking
- internet wifi
- video surveillance 24/7