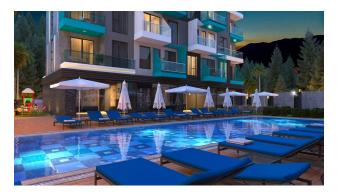

### Description of the apartment:

- 1+1
- area 55 m2
- 2nd floor high
- view of the internal infrastructure

For a comfortable stay and living in the complex, an internal infrastructure is provided:

- large outdoor pool, children's pool
- SPA: sauna and steam room, relaxation rooms
- Gym
- children's playroom
- pinball
- cafeteria
- children playground
- table tennis
- elevator
- outdoor parking
- internet wifi
- video surveillance 24/7