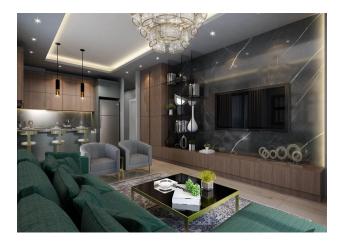

### In the apartment:

- Steel doors, intercom with video system
- Suspended ceilings and recessed spot lighting
- Washable paint on the walls, floor ceramic tiles
- PVC windows and doors to the balcony with double glazing and soundproofing
- Complete bathroom
- Kitchen set