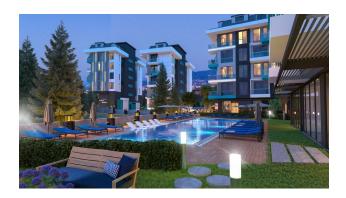

## Description

An apartment from an investor in a small cozy complex in the center of Alanya, only 520 meters from the Cleopatra beach (it's about 8-9 minutes walk), with a closed area and extensive infrastructure.

### Description of the apartment:

- 1+1
- area 55 m2
- 2nd floor high
- view of the internal infrastructure

For a comfortable stay and living in the complex, an internal infrastructure is provided:

- large outdoor pool, children's pool
- SPA: sauna and steam room, relaxation rooms
- Gym
- children's playroom
- pinball
- cafeteria
- children playground
- table tennis
- elevator
- outdoor parking
- internet wifi
- video surveillance 24/7