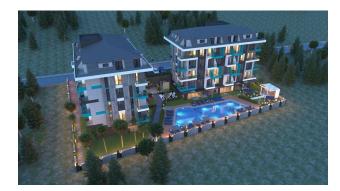

### Description of the apartment:

- 1+1
- area 55 m2
- 2nd floor high
- view of the internal infrastructure

For a comfortable stay and living in the complex, an internal infrastructure is provided:

- large outdoor pool, children's pool
- SPA: sauna and steam room, relaxation rooms
- Gym
- children's playroom
- pinball
- cafeteria
- children playground
- table tennis
- elevator
- outdoor parking
- internet wifi
- video surveillance 24/7