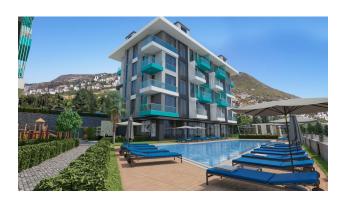

### Description of the apartment:

- 1+1
- area 55 m2
- 2nd floor high
- view of the internal infrastructure

For a comfortable stay and living in the complex, an internal infrastructure is provided:

- large outdoor pool, children's pool
- SPA: sauna and steam room, relaxation rooms
- Gym
- children's playroom
- pinball
- cafeteria
- children playground
- table tennis
- elevator
- outdoor parking
- internet wifi
- video surveillance 24/7