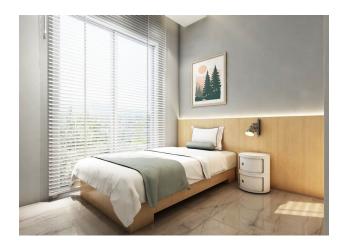

### Description of the apartment:

- 1+1
- area 55 m2
- 2nd floor high
- view of the internal infrastructure

For a comfortable stay and living in the complex, an internal infrastructure is provided:

- large outdoor pool, children's pool
- SPA: sauna and steam room, relaxation rooms
- Gym
- children's playroom
- pinball
- cafeteria
- children playground
- table tennis
- elevator
- outdoor parking
- internet wifi
- video surveillance 24/7

### In the apartment:

- Steel doors, intercom with video system
- Suspended ceilings and recessed spot lighting
- Washable paint on the walls, floor ceramic tiles
- PVC windows and doors to the balcony with double glazing and soundproofing
- Complete bathroom
- Kitchen set