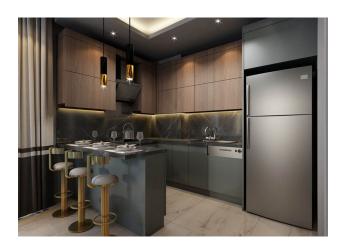

### In the apartment:

- Steel doors, intercom with video system
- Suspended ceilings and recessed spot lighting
- Washable paint on the walls, floor ceramic tiles
- PVC windows and doors to the balcony with double glazing and soundproofing
- Complete bathroom
- Kitchen set