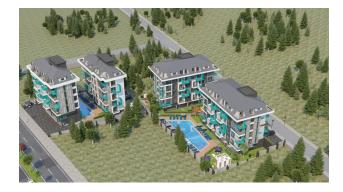

## Description

An apartment from an investor in a small cozy complex in the center of Alanya, only 520 meters from the Cleopatra beach (it's about 8-9 minutes walk), with a closed area and extensive infrastructure.

The location of the project will allow you to be in the center of city life, all the necessary infrastructure will be within walking distance!

### Description of the apartment:

- 1+1
- area 55 m2
- 2nd floor high
- view of the internal infrastructure

For a comfortable stay and living in the complex, an internal infrastructure is provided:

- large outdoor pool, children's pool
- SPA: sauna and steam room, relaxation rooms
- Gym
- children's playroom
- pinball
- cafeteria
- children playground
- table tennis
- elevator
- outdoor parking
- internet wifi
- video surveillance 24/7