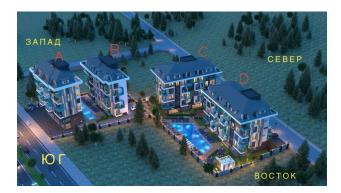

## Description

An apartment from an investor in a small cozy complex in the center of Alanya, only 520 meters from the Cleopatra beach (it's about 8-9 minutes walk), with a closed area and extensive infrastructure.

The location of the project will allow you to be in the center of city life, all the necessary infrastructure will be within walking distance!

### Description of the apartment:

- 1+1
- area 55 m2
- 2nd floor high
- view of the internal infrastructure

For a comfortable stay and living in the complex, an internal infrastructure is provided:

- large outdoor pool, children's pool
- SPA: sauna and steam room, relaxation rooms
- Gym
- children's playroom
- pinball
- cafeteria
- children playground
- table tennis
- elevator
- outdoor parking
- internet wifi
- video surveillance 24/7