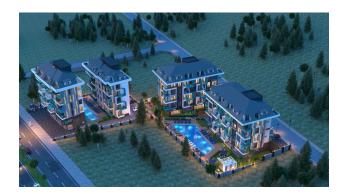

## Description

An apartment from an investor in a small cozy complex in the center of Alanya, only 520 meters from the Cleopatra beach (it's about 8-9 minutes walk), with a closed area and extensive infrastructure.

### Description of the apartment:

- 1+1
- area 55 m2
- 2nd floor high
- view of the internal infrastructure

For a comfortable stay and living in the complex, an internal infrastructure is provided:

- large outdoor pool, children's pool
- SPA: sauna and steam room, relaxation rooms
- Gym
- children's playroom
- pinball
- cafeteria
- children playground
- table tennis
- elevator
- outdoor parking
- internet wifi
- video surveillance 24/7