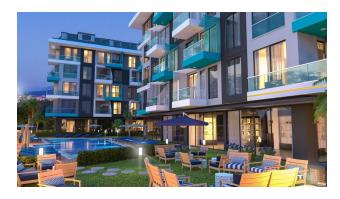

### Description of the apartment:

- 1+1
- area 55 m2
- 2nd floor high
- view of the internal infrastructure

For a comfortable stay and living in the complex, an internal infrastructure is provided:

- large outdoor pool, children's pool
- SPA: sauna and steam room, relaxation rooms
- Gym
- children's playroom
- pinball
- cafeteria
- children playground
- table tennis
- elevator
- outdoor parking
- internet wifi
- video surveillance 24/7