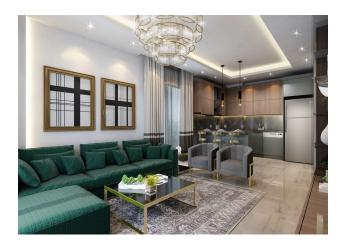

### Description of the apartment:

- 1+1
- area 55 m2
- 2nd floor high
- view of the internal infrastructure

For a comfortable stay and living in the complex, an internal infrastructure is provided:

- large outdoor pool, children's pool
- SPA: sauna and steam room, relaxation rooms
- Gym
- children's playroom
- pinball
- cafeteria
- children playground
- table tennis
- elevator
- outdoor parking
- internet wifi
- video surveillance 24/7

### In the apartment:

- Steel doors, intercom with video system
- Suspended ceilings and recessed spot lighting
- Washable paint on the walls, floor ceramic tiles
- PVC windows and doors to the balcony with double glazing and soundproofing
- Complete bathroom
- Kitchen set