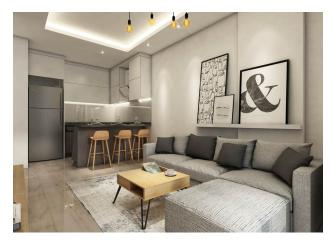

#### In the apartment:

- Steel doors, intercom with video system
- Suspended ceilings and recessed spot lighting
- Washable paint on the walls, floor ceramic tiles
- PVC windows and doors to the balcony with double glazing and soundproofing
- Complete bathroom
- Kitchen set