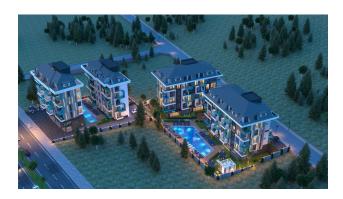

## **Description**

An apartment from an investor in a small cozy complex in the center of Alanya, only 520 meters from the Cleopatra beach (it's about 8-9 minutes walk), with a closed area and extensive infrastructure.

- large outdoor pool, children's pool
- SPA: sauna and steam room, relaxation rooms
- Gym
- children's playroom
- pinball
- cafeteria
- children playground
- table tennis
- elevator
- outdoor parking
- internet wifi
- video surveillance 24/7