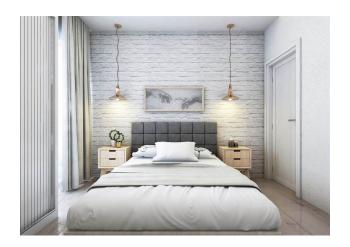

#### **Description of the apartment:**

- 1+1
- area 55 m2
- 2nd floor high
- view of the internal infrastructure

For a comfortable stay and living in the complex, an internal infrastructure is provided:

#### In the apartment:

- Steel doors, intercom with video system
- Suspended ceilings and recessed spot lighting
- Washable paint on the walls, floor ceramic tiles
- PVC windows and doors to the balcony with double glazing and soundproofing
- Complete bathroom
- Kitchen set