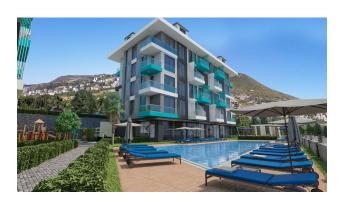

#### **Description of the apartment:**

- 1+1
- area 55 m2
- 2nd floor high
- view of the internal infrastructure

For a comfortable stay and living in the complex, an internal infrastructure is provided:

- large outdoor pool, children's pool
- SPA: sauna and steam room, relaxation rooms
- Gym
- children's playroom
- pinball
- cafeteria
- children playground
- table tennis
- elevator
- outdoor parking
- internet wifi
- video surveillance 24/7