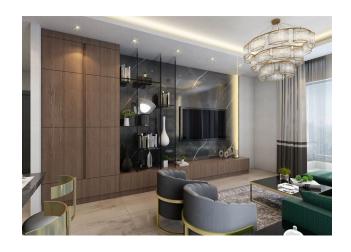

#### In the apartment:

- Steel doors, intercom with video system
- Suspended ceilings and recessed spot lighting
- Washable paint on the walls, floor ceramic tiles
- PVC windows and doors to the balcony with double glazing and soundproofing
- Complete bathroom
- Kitchen set