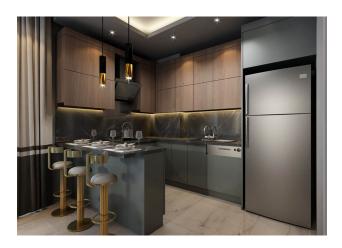

#### In the apartment:

- Steel doors, intercom with video system
- Suspended ceilings and recessed spot lighting
- Washable paint on the walls, floor ceramic tiles
- PVC windows and doors to the balcony with double glazing and soundproofing
- Complete bathroom
- Kitchen set