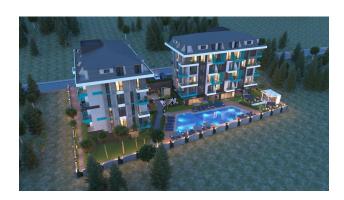

#### **Description of the apartment:**

- 1+1
- area 55 m2
- 2nd floor high
- view of the internal infrastructure

For a comfortable stay and living in the complex, an internal infrastructure is provided:

- large outdoor pool, children's pool
- SPA: sauna and steam room, relaxation rooms
- Gym
- children's playroom
- pinball
- cafeteria
- children playground
- table tennis
- elevator
- outdoor parking
- internet wifi
- video surveillance 24/7