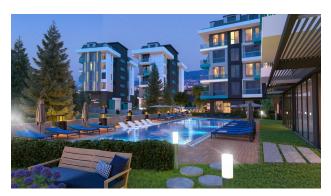

## **Description**

An apartment from an investor in a small cozy complex in the center of Alanya, only 520 meters from the Cleopatra beach (it's about 8-9 minutes walk), with a closed area and extensive infrastructure.

- large outdoor pool, children's pool
- SPA: sauna and steam room, relaxation rooms
- Gym
- children's playroom
- pinball
- cafeteria
- children playground
- table tennis
- elevator
- outdoor parking
- internet wifi
- video surveillance 24/7