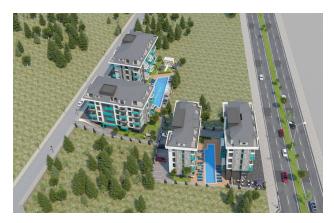

## **Description**

An apartment from an investor in a small cozy complex in the center of Alanya, only 520 meters from the Cleopatra beach (it's about 8-9 minutes walk), with a closed area and extensive infrastructure.

The location of the project will allow you to be in the center of city life, all the necessary infrastructure will be within walking distance!

- large outdoor pool, children's pool
- SPA: sauna and steam room, relaxation rooms
- Gym
- children's playroom
- pinball
- cafeteria
- children playground
- table tennis
- elevator
- outdoor parking
- internet wifi
- video surveillance 24/7