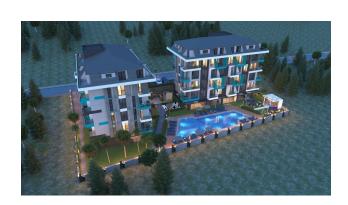

## **Description**

An apartment from an investor in a small cozy complex in the center of Alanya, only 520 meters from the Cleopatra beach (it's about 8-9 minutes walk), with a closed area and extensive infrastructure.

- large outdoor pool, children's pool
- SPA: sauna and steam room, relaxation rooms
- Gym
- children's playroom
- pinball
- cafeteria
- children playground
- table tennis
- elevator
- outdoor parking
- internet wifi
- video surveillance 24/7