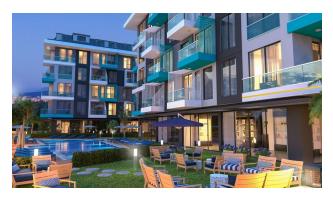

#### **Description of the apartment:**

- 1+1
- area 55 m2
- 2nd floor high
- view of the internal infrastructure

For a comfortable stay and living in the complex, an internal infrastructure is provided:

- large outdoor pool, children's pool
- SPA: sauna and steam room, relaxation rooms
- Gym
- children's playroom
- pinball
- cafeteria
- children playground
- table tennis
- elevator
- outdoor parking
- internet wifi
- video surveillance 24/7