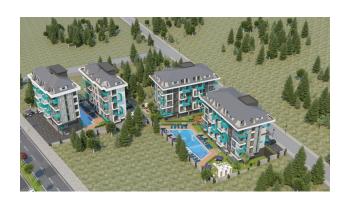

## **Description**

An apartment from an investor in a small cozy complex in the center of Alanya, only 520 meters from the Cleopatra beach (it's about 8-9 minutes walk), with a closed area and extensive infrastructure.

The location of the project will allow you to be in the center of city life, all the necessary infrastructure will be within walking distance!

- large outdoor pool, children's pool
- SPA: sauna and steam room, relaxation rooms
- Gym
- children's playroom
- pinball
- cafeteria
- children playground
- table tennis
- elevator
- outdoor parking
- internet wifi
- video surveillance 24/7