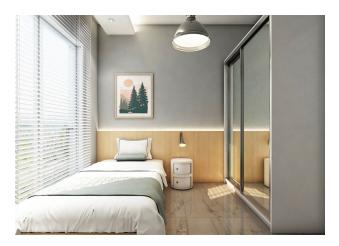

#### **Description of the apartment:**

- 1+1
- area 55 m2
- 2nd floor high
- view of the internal infrastructure

For a comfortable stay and living in the complex, an internal infrastructure is provided:

#### In the apartment:

- Steel doors, intercom with video system
- Suspended ceilings and recessed spot lighting
- Washable paint on the walls, floor ceramic tiles
- PVC windows and doors to the balcony with double glazing and soundproofing
- Complete bathroom
- Kitchen set