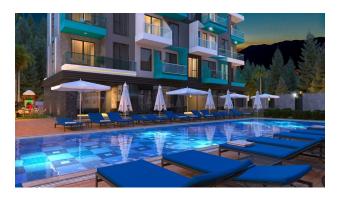

- large outdoor pool, children's pool
- SPA: sauna and steam room, relaxation rooms
- Gym
- children's playroom
- pinball
- cafeteria
- children playground
- table tennis
- elevator
- outdoor parking
- internet wifi
- video surveillance 24/7