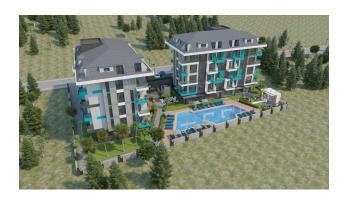

#### **Description of the apartment:**

- 1+1
- area 55 m2
- 2nd floor high
- view of the internal infrastructure

For a comfortable stay and living in the complex, an internal infrastructure is provided:

- large outdoor pool, children's pool
- SPA: sauna and steam room, relaxation rooms
- Gym
- children's playroom
- pinball
- cafeteria
- children playground
- table tennis
- elevator
- outdoor parking
- internet wifi
- video surveillance 24/7