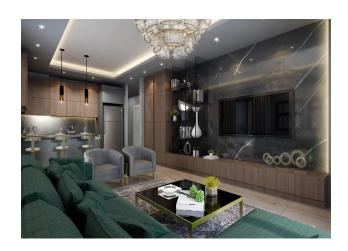

#### **Description of the apartment:**

- 1+1
- area 55 m2
- 2nd floor high
- view of the internal infrastructure

For a comfortable stay and living in the complex, an internal infrastructure is provided:

#### In the apartment:

- Steel doors, intercom with video system
- Suspended ceilings and recessed spot lighting
- Washable paint on the walls, floor ceramic tiles
- PVC windows and doors to the balcony with double glazing and soundproofing
- Complete bathroom
- Kitchen set