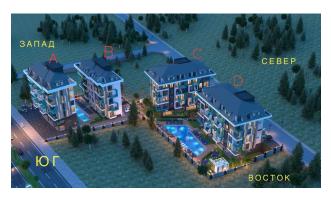

## **Description**

An apartment from an investor in a small cozy complex in the center of Alanya, only 520 meters from the Cleopatra beach (it's about 8-9 minutes walk), with a closed area and extensive infrastructure.

#### **Description of the apartment:**

- 1+1
- area 55 m2
- 2nd floor high
- view of the internal infrastructure

For a comfortable stay and living in the complex, an internal infrastructure is provided:

- large outdoor pool, children's pool
- SPA: sauna and steam room, relaxation rooms
- Gym
- children's playroom
- pinball
- cafeteria
- children playground
- table tennis
- elevator
- outdoor parking
- internet wifi
- video surveillance 24/7