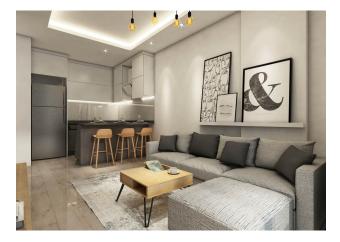

### Description of the apartment:

- 1+1
- area 55 m2
- 3rd floor high
- view of the internal infrastructure
- full payments made by the investor

### In the apartment:

- Steel doors, intercom with video system
- Suspended ceilings and recessed spot lighting
- Washable paint on the walls, floor ceramic tiles
- PVC windows and doors to the balcony with double glazing and soundproofing
- Complete bathroom
- Kitchen set