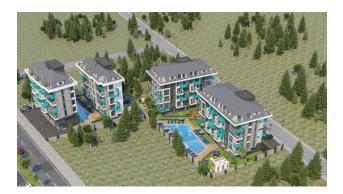

# Description

An apartment from an investor in a small cozy complex in the center of Alanya, only 520 meters from the Cleopatra beach (it's about 8-9 minutes walk), with a closed area and extensive infrastructure.

### For a comfortable stay and living in the complex, an internal infrastructure is provided:

- large outdoor pool, children's pool
- SPA: sauna and steam room, relaxation rooms
- Gym
- children's playroom
- pinball
- cafeteria
- barbecue, gazebos for relaxation
- children playground
- table tennis
- elevator
- outdoor parking
- internet wifi
- video surveillance 24/7