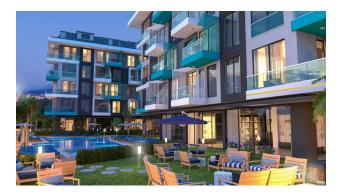

# Description

An apartment from an investor in a small cozy complex in the center of Alanya, only 520 meters from the Cleopatra beach (it's about 8-9 minutes walk), with a closed area and extensive infrastructure.

### For a comfortable stay and living in the complex, an internal infrastructure is provided:

- large outdoor pool, children's pool
- SPA: sauna and steam room, relaxation rooms
- Gym
- children's playroom
- pinball
- cafeteria
- barbecue, gazebos for relaxation
- children playground
- table tennis
- elevator
- outdoor parking
- internet wifi
- video surveillance 24/7