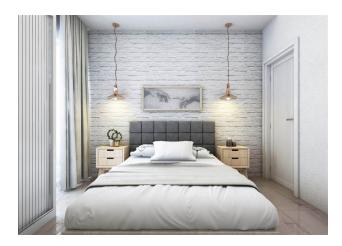

### Description of the apartment:

- 1+1
- area 55 m2
- 3rd floor high
- view of the internal infrastructure
- full payments made by the investor

### In the apartment:

- Steel doors, intercom with video system
- Suspended ceilings and recessed spot lighting
- Washable paint on the walls, floor ceramic tiles
- PVC windows and doors to the balcony with double glazing and soundproofing
- Complete bathroom
- Kitchen set