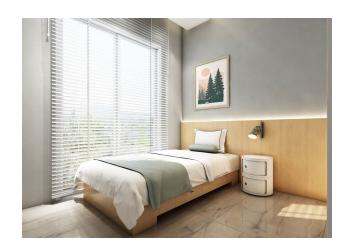

### Description of the apartment:

- 1+1
- area 55 m2
- 3rd floor high
- view of the internal infrastructure
- full payments made by the investor

### In the apartment:

- Steel doors, intercom with video system
- Suspended ceilings and recessed spot lighting
- Washable paint on the walls, floor ceramic tiles
- PVC windows and doors to the balcony with double glazing and soundproofing
- Complete bathroom
- Kitchen set