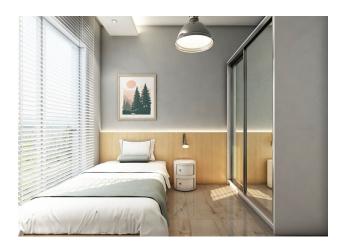

### Description of the apartment:

- 1+1
- area 55 m2
- 3rd floor high
- view of the internal infrastructure
- full payments made by the investor

### In the apartment:

- Steel doors, intercom with video system
- Suspended ceilings and recessed spot lighting
- Washable paint on the walls, floor ceramic tiles
- PVC windows and doors to the balcony with double glazing and soundproofing
- Complete bathroom
- Kitchen set