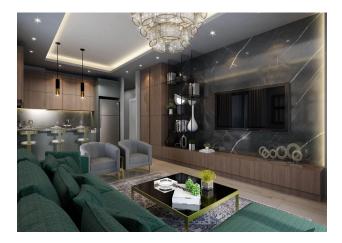

### Description of the apartment:

- 1+1
- area 55 m2
- 3rd floor high
- view of the internal infrastructure
- full payments made by the investor

### In the apartment:

- Steel doors, intercom with video system
- Suspended ceilings and recessed spot lighting
- Washable paint on the walls, floor ceramic tiles
- PVC windows and doors to the balcony with double glazing and soundproofing
- Complete bathroom
- Kitchen set