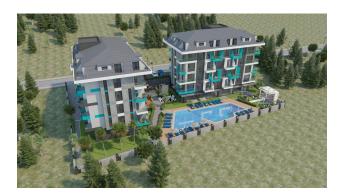

# Description

An apartment from an investor in a small cozy complex in the center of Alanya, only 520 meters from the Cleopatra beach (it's about 8-9 minutes walk), with a closed area and extensive infrastructure.

### For a comfortable stay and living in the complex, an internal infrastructure is provided:

- large outdoor pool, children's pool
- SPA: sauna and steam room, relaxation rooms
- Gym
- children's playroom
- pinball
- cafeteria
- barbecue, gazebos for relaxation
- children playground
- table tennis
- elevator
- outdoor parking
- internet wifi
- video surveillance 24/7