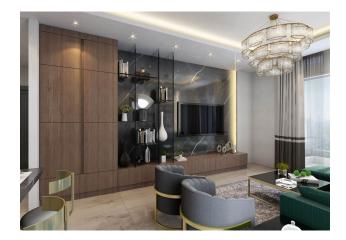

### Description of the apartment:

- 1+1
- area 55 m2
- 3rd floor high
- view of the internal infrastructure
- full payments made by the investor

### In the apartment:

- Steel doors, intercom with video system
- Suspended ceilings and recessed spot lighting
- Washable paint on the walls, floor ceramic tiles
- PVC windows and doors to the balcony with double glazing and soundproofing
- Complete bathroom
- Kitchen set