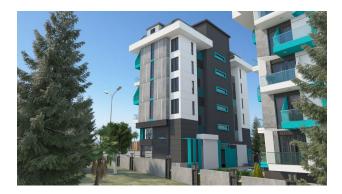

### Description of the apartment:

- 1+1
- area 55 m2
- 3rd floor high
- view of the internal infrastructure
- full payments made by the investor

### In the apartment:

- Steel doors, intercom with video system
- Suspended ceilings and recessed spot lighting
- Washable paint on the walls, floor ceramic tiles
- PVC windows and doors to the balcony with double glazing and soundproofing
- Complete bathroom
- Kitchen set