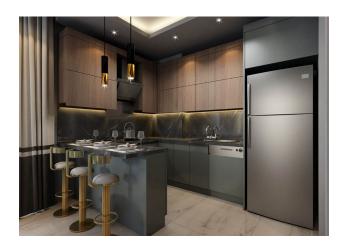

### In the apartment:

- Steel doors, intercom with video system
- Suspended ceilings and recessed spot lighting
- Washable paint on the walls, floor ceramic tiles
- PVC windows and doors to the balcony with double glazing and soundproofing
- Complete bathroom
- Kitchen set