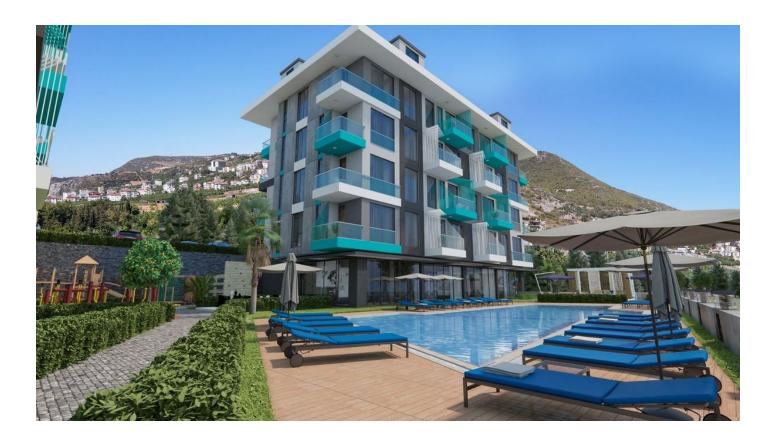

# Description

An apartment from an investor in a small cozy complex in the center of Alanya, only 520 meters from the Cleopatra beach (it's about 8-9 minutes walk), with a closed area and extensive infrastructure.

The location of the project will allow you to be in the center of city life, all the necessary infrastructure will be within walking distance!

### For a comfortable stay and living in the complex, an internal infrastructure is provided:

- large outdoor pool, children's pool
- SPA: sauna and steam room, relaxation rooms
- Gym
- children's playroom
- pinball
- cafeteria
- barbecue, gazebos for relaxation
- children playground
- table tennis
- elevator
- outdoor parking
- internet wifi
- video surveillance 24/7