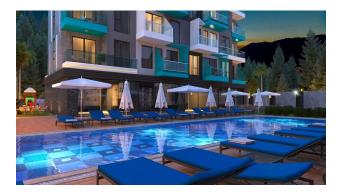

### For a comfortable stay and living in the complex, an internal infrastructure is provided:

- large outdoor pool, children's pool
- SPA: sauna and steam room, relaxation rooms
- Gym
- children's playroom
- pinball
- cafeteria
- barbecue, gazebos for relaxation
- children playground
- table tennis
- elevator
- outdoor parking
- internet wifi
- video surveillance 24/7