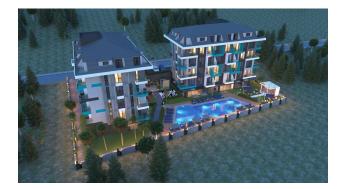

### For a comfortable stay and living in the complex, an internal infrastructure is provided:

- large outdoor pool, children's pool
- SPA: sauna and steam room, relaxation rooms
- Gym
- children's playroom
- pinball
- cafeteria
- barbecue, gazebos for relaxation
- children playground
- table tennis
- elevator
- outdoor parking
- internet wifi
- video surveillance 24/7