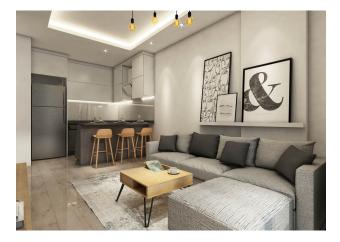

### In the apartment:

- Steel doors, intercom with video system
- Suspended ceilings and recessed spot lighting
- Washable paint on the walls, floor ceramic tiles
- PVC windows and doors to the balcony with double glazing and soundproofing
- Complete bathroom
- Kitchen set