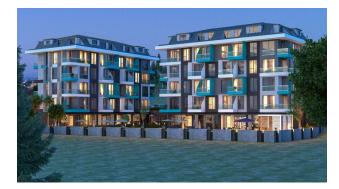

### Description of the apartment:

- 1+1
- area 55 m2
- 3rd floor high
- view of the internal infrastructure
- full payments made by the investor