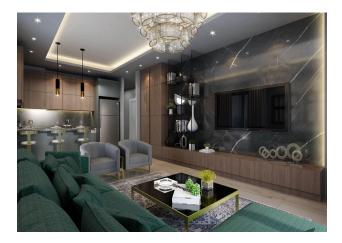

### In the apartment:

- Steel doors, intercom with video system
- Suspended ceilings and recessed spot lighting
- Washable paint on the walls, floor ceramic tiles
- PVC windows and doors to the balcony with double glazing and soundproofing
- Complete bathroom
- Kitchen set