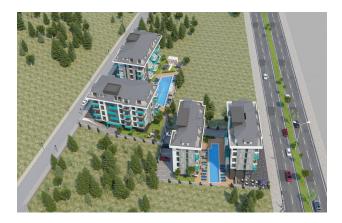

# Description

An apartment from an investor in a small cozy complex in the center of Alanya, only 520 meters from the Cleopatra beach (it's about 8-9 minutes walk), with a closed area and extensive infrastructure.

### For a comfortable stay and living in the complex, an internal infrastructure is provided:

- large outdoor pool, children's pool
- SPA: sauna and steam room, relaxation rooms
- Gym
- children's playroom
- pinball
- cafeteria
- barbecue, gazebos for relaxation
- children playground
- table tennis
- elevator
- outdoor parking
- internet wifi
- video surveillance 24/7