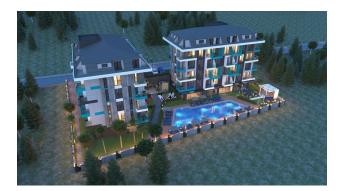

# Description

An apartment from an investor in a small cozy complex in the center of Alanya, only 520 meters from the Cleopatra beach (it's about 8-9 minutes walk), with a closed area and extensive infrastructure.

### For a comfortable stay and living in the complex, an internal infrastructure is provided:

- large outdoor pool, children's pool
- SPA: sauna and steam room, relaxation rooms
- Gym
- children's playroom
- pinball
- cafeteria
- barbecue, gazebos for relaxation
- children playground
- table tennis
- elevator
- outdoor parking
- internet wifi
- video surveillance 24/7