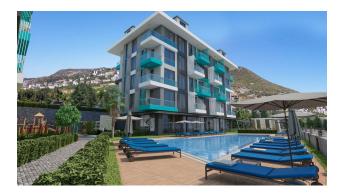

# Description

An apartment from an investor in a small cozy complex in the center of Alanya, only 520 meters from the Cleopatra beach (it's about 8-9 minutes walk), with a closed area and extensive infrastructure.

The location of the project will allow you to be in the center of city life, all the necessary infrastructure will be within walking distance!

### For a comfortable stay and living in the complex, an internal infrastructure is provided:

- large outdoor pool, children's pool
- SPA: sauna and steam room, relaxation rooms
- Gym
- children's playroom
- pinball
- cafeteria
- barbecue, gazebos for relaxation
- children playground
- table tennis
- elevator
- outdoor parking
- internet wifi
- video surveillance 24/7