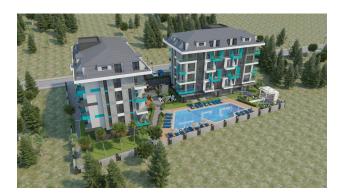

# Description

An apartment from an investor in a small cozy complex in the center of Alanya, only 520 meters from the Cleopatra beach (it's about 8-9 minutes walk), with a closed area and extensive infrastructure.

### For a comfortable stay and living in the complex, an internal infrastructure is provided:

- large outdoor pool, children's pool
- SPA: sauna and steam room, relaxation rooms
- Gym
- children's playroom
- pinball
- cafeteria
- barbecue, gazebos for relaxation
- children playground
- table tennis
- elevator
- outdoor parking
- internet wifi
- video surveillance 24/7