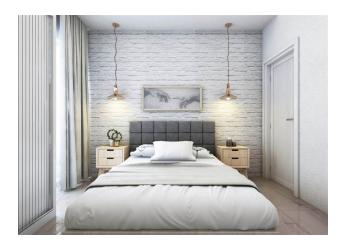

### In the apartment:

- Steel doors, intercom with video system
- Suspended ceilings and recessed spot lighting
- Washable paint on the walls, floor ceramic tiles
- PVC windows and doors to the balcony with double glazing and soundproofing
- Complete bathroom
- Kitchen set