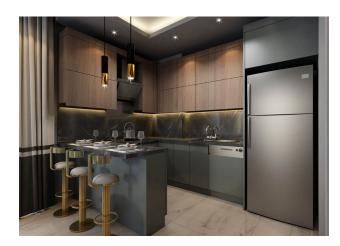

### In the apartment:

- Steel doors, intercom with video system
- Suspended ceilings and recessed spot lighting
- Washable paint on the walls, floor ceramic tiles
- PVC windows and doors to the balcony with double glazing and soundproofing
- Complete bathroom
- Kitchen set