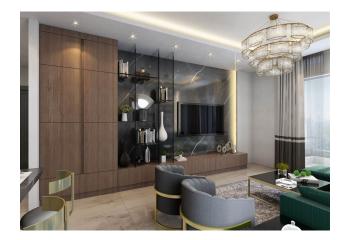

### In the apartment:

- Steel doors, intercom with video system
- Suspended ceilings and recessed spot lighting
- Washable paint on the walls, floor ceramic tiles
- PVC windows and doors to the balcony with double glazing and soundproofing
- Complete bathroom
- Kitchen set