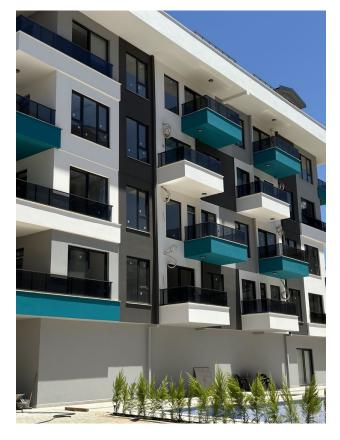

#### **Description of the apartment:**

- 1+1
- area 50.5 m2
- 4th floor
- Mountain View
- full payments made by the investor

#### In the apartment:

- Steel doors, intercom with video system
- Suspended ceilings and recessed spot lighting
- Washable paint on the walls, floor ceramic tiles
- PVC windows and doors to the balcony with double glazing and soundproofing
- Complete bathroom
- Kitchen set