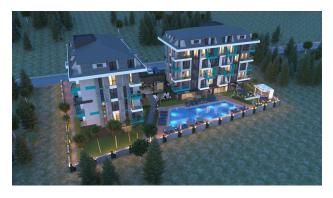

## **Description**

An apartment from an investor in a small cozy complex in the center of Alanya, only 520 meters from the Cleopatra beach (it's about 8-9 minutes walk), with a closed area and extensive infrastructure.

#### For a comfortable stay and living in the complex, an internal infrastructure is provided:

- large outdoor pool, children's pool
- SPA: sauna and steam room, relaxation rooms
- Gym
- children's playroom
- pinball
- cafeteria
- barbecue, gazebos for relaxation
- children playground
- table tennis
- elevator
- outdoor parking
- internet wifi
- video surveillance 24/7