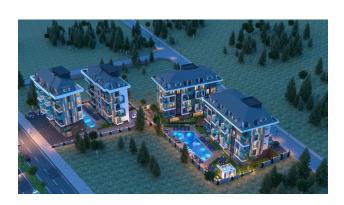

## **Description**

An apartment from an investor in a small cozy complex in the center of Alanya, only 520 meters from the Cleopatra beach (it's about 8-9 minutes walk), with a closed area and extensive infrastructure.

#### For a comfortable stay and living in the complex, an internal infrastructure is provided:

- large outdoor pool, children's pool
- SPA: sauna and steam room, relaxation rooms
- Gym
- children's playroom
- pinball
- cafeteria
- barbecue, gazebos for relaxation
- children playground
- table tennis
- elevator
- outdoor parking
- internet wifi
- video surveillance 24/7