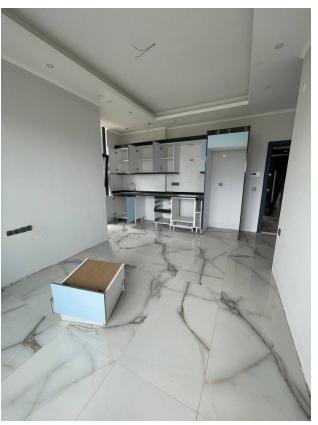

#### **Description of the apartment:**

- 1+1
- area 50.5 m2
- 4th floor
- Mountain View
- full payments made by the investor

#### In the apartment:

- Steel doors, intercom with video system
- Suspended ceilings and recessed spot lighting
- Washable paint on the walls, floor ceramic tiles
- PVC windows and doors to the balcony with double glazing and soundproofing
- Complete bathroom
- Kitchen set