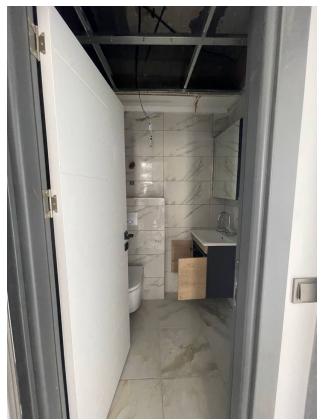

#### In the apartment:

- Steel doors, intercom with video system
- Suspended ceilings and recessed spot lighting
- Washable paint on the walls, floor ceramic tiles
- PVC windows and doors to the balcony with double glazing and soundproofing
- Complete bathroom
- Kitchen set