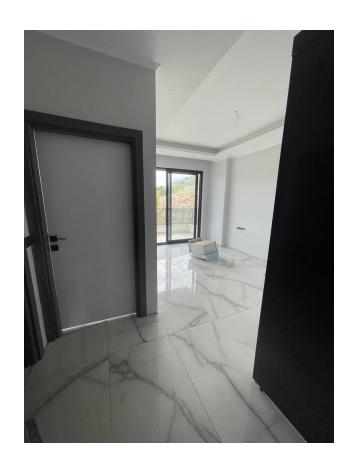

#### **Description of the apartment:**

- 1+1
- area 50.5 m2
- 4th floor
- Mountain View
- full payments made by the investor

#### In the apartment:

- Steel doors, intercom with video system
- Suspended ceilings and recessed spot lighting
- Washable paint on the walls, floor ceramic tiles
- PVC windows and doors to the balcony with double glazing and soundproofing
- Complete bathroom
- Kitchen set