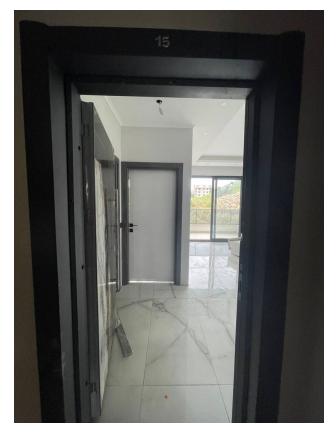

#### **Description of the apartment:**

- 1+1
- area 50.5 m2
- 4th floor
- Mountain View
- full payments made by the investor

#### In the apartment:

- Steel doors, intercom with video system
- Suspended ceilings and recessed spot lighting
- Washable paint on the walls, floor ceramic tiles
- PVC windows and doors to the balcony with double glazing and soundproofing
- Complete bathroom
- Kitchen set