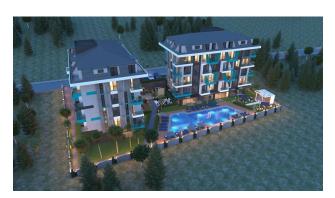

## **Description**

An apartment from an investor in a small cozy complex in the center of Alanya, only 520 meters from the Cleopatra beach (it's about 8-9 minutes walk), with a closed area and extensive infrastructure.

#### For a comfortable stay and living in the complex, an internal infrastructure is provided:

- large outdoor pool, children's pool
- SPA: sauna and steam room, relaxation rooms
- Gym
- children's playroom
- pinball
- cafeteria
- barbecue, gazebos for relaxation
- children playground
- table tennis
- elevator
- outdoor parking
- internet wifi
- video surveillance 24/7