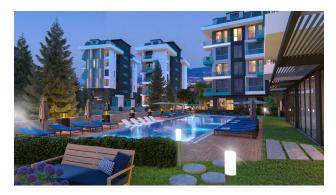

#### For a comfortable stay and living in the complex, an internal infrastructure is provided:

- large outdoor pool, children's pool
- SPA: sauna and steam room, relaxation rooms
- Gym
- children's playroom
- pinball
- cafeteria
- barbecue, gazebos for relaxation
- children playground
- table tennis
- elevator
- outdoor parking
- internet wifi
- video surveillance 24/7