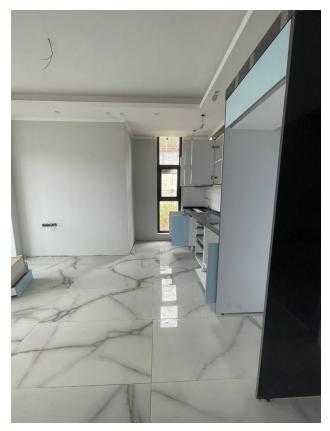

#### **Description of the apartment:**

- 1+1
- area 50.5 m2
- 4th floor
- Mountain View
- full payments made by the investor

#### In the apartment:

- Steel doors, intercom with video system
- Suspended ceilings and recessed spot lighting
- Washable paint on the walls, floor ceramic tiles
- PVC windows and doors to the balcony with double glazing and soundproofing
- Complete bathroom
- Kitchen set