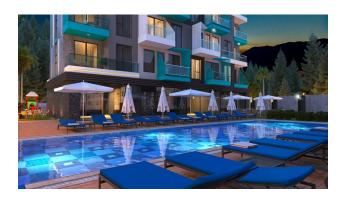

#### For a comfortable stay and living in the complex, an internal infrastructure is provided:

- large outdoor pool, children's pool
- SPA: sauna and steam room, relaxation rooms
- Gym
- children's playroom
- pinball
- cafeteria
- barbecue, gazebos for relaxation
- children playground
- table tennis
- elevator
- outdoor parking
- internet wifi
- video surveillance 24/7