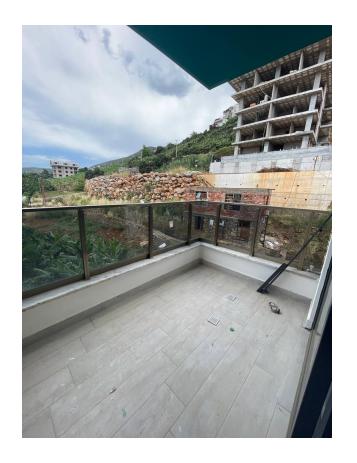

# **Options**

- ✓ Mountain view
- ✓ Balcony/ Terrace
- Swimming pool
- ✓ Private territory
- Outdoor parking
- Security
- ✓ Elevator
- ✓ Playground
- ✓ Generator

#### **Description of the apartment:**

- 1+1
- area 50.5 m2
- 4th floor
- Mountain View
- full payments made by the investor