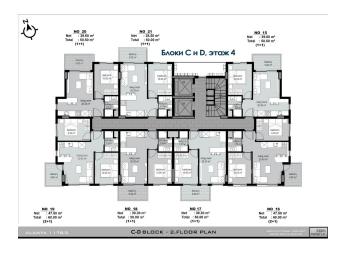

#### **Description of the apartment:**

- 1+1
- area 50.5 m2
- 4th floor
- Mountain View
- full payments made by the investor