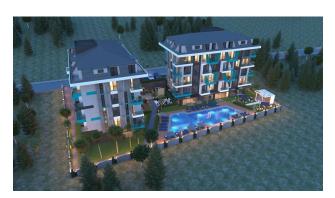

#### For a comfortable stay and living in the complex, an internal infrastructure is provided:

- large outdoor pool, children's pool
- SPA: sauna and steam room, relaxation rooms
- Gym
- children's playroom
- pinball
- cafeteria
- barbecue, gazebos for relaxation
- children playground
- table tennis
- elevator
- outdoor parking
- internet wifi
- video surveillance 24/7