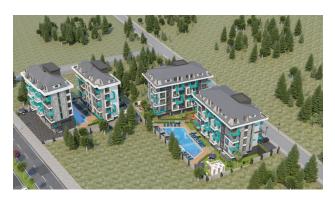

## **Description**

An apartment from an investor in a small cozy complex in the center of Alanya, only 520 meters from the Cleopatra beach (it's about 8-9 minutes walk), with a closed area and extensive infrastructure.

#### For a comfortable stay and living in the complex, an internal infrastructure is provided:

- large outdoor pool, children's pool
- SPA: sauna and steam room, relaxation rooms
- Gym
- children's playroom
- pinball
- cafeteria
- barbecue, gazebos for relaxation
- children playground
- table tennis
- elevator
- outdoor parking
- internet wifi
- video surveillance 24/7