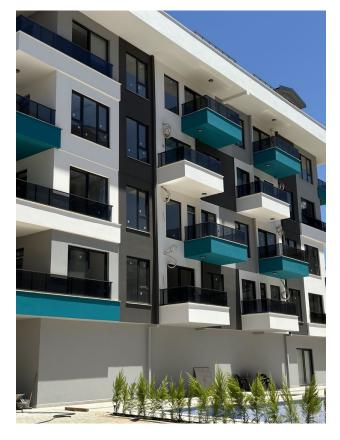

#### **Description of the apartment:**

- 1+1
- area 50.5 m2
- 4th floor
- Mountain View
- full payments made by the investor

#### For a comfortable stay and living in the complex, an internal infrastructure is provided:

- large outdoor pool, children's pool
- SPA: sauna and steam room, relaxation rooms
- Gym
- children's playroom
- pinball
- cafeteria
- barbecue, gazebos for relaxation
- children playground
- table tennis
- elevator
- outdoor parking
- internet wifi
- video surveillance 24/7