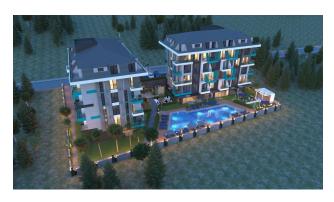

#### For a comfortable stay and living in the complex, an internal infrastructure is provided:

- large outdoor pool, children's pool
- SPA: sauna and steam room, relaxation rooms
- Gym
- children's playroom
- pinball
- cafeteria
- barbecue, gazebos for relaxation
- children playground
- table tennis
- elevator
- outdoor parking
- internet wifi