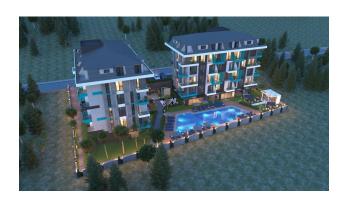

# **Description**

An apartment from an investor in a small cozy complex in the center of Alanya, only 520 meters from the Cleopatra beach (it's about 8-9 minutes walk), with a closed area and extensive infrastructure.

#### For a comfortable stay and living in the complex, an internal infrastructure is provided:

- large outdoor pool, children's pool
- SPA: sauna and steam room, relaxation rooms
- Gym
- children's playroom
- pinball
- cafeteria
- barbecue, gazebos for relaxation
- children playground
- table tennis
- elevator
- outdoor parking
- internet wifi