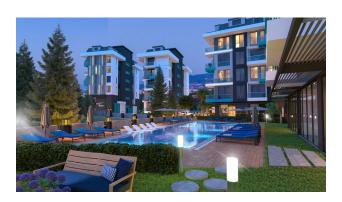

#### For a comfortable stay and living in the complex, an internal infrastructure is provided:

- large outdoor pool, children's pool
- SPA: sauna and steam room, relaxation rooms
- Gym
- children's playroom
- pinball
- cafeteria
- barbecue, gazebos for relaxation
- children playground
- table tennis
- elevator
- outdoor parking
- internet wifi