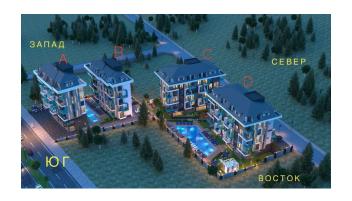

#### **Description of the apartment:**

- 1+1
- area 50 m2
- 3rd floor
- view to a pool
- apartment C10
- full payments made by the investor

#### For a comfortable stay and living in the complex, an internal infrastructure is provided:

- large outdoor pool, children's pool
- SPA: sauna and steam room, relaxation rooms
- Gym
- children's playroom
- pinball
- cafeteria
- barbecue, gazebos for relaxation
- children playground
- table tennis
- elevator
- outdoor parking
- internet wifi