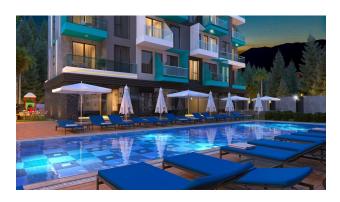

#### For a comfortable stay and living in the complex, an internal infrastructure is provided:

- large outdoor pool, children's pool
- SPA: sauna and steam room, relaxation rooms
- Gym
- children's playroom
- pinball
- cafeteria
- barbecue, gazebos for relaxation
- children playground
- table tennis
- elevator
- outdoor parking
- internet wifi