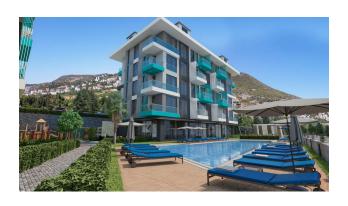

#### For a comfortable stay and living in the complex, an internal infrastructure is provided:

- large outdoor pool, children's pool
- SPA: sauna and steam room, relaxation rooms
- Gym
- children's playroom
- pinball
- cafeteria
- barbecue, gazebos for relaxation
- children playground
- table tennis
- elevator
- outdoor parking
- internet wifi