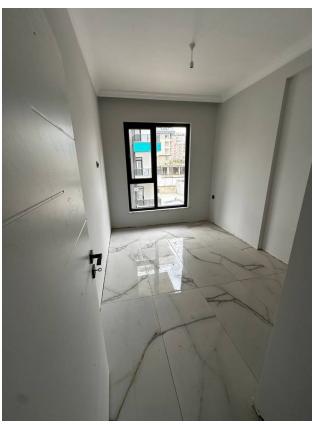

#### **Description of the apartment:**

- 1+1
- area 50 m2
- 3rd floor
- view to a pool
- apartment C10
- full payments made by the investor

#### In the apartment:

- Steel doors, intercom with video system
- Suspended ceilings and recessed spot lighting
- Washable paint on the walls, floor ceramic tiles
- PVC windows and doors to the balcony with double glazing and soundproofing
- Complete bathroom
- Kitchen set