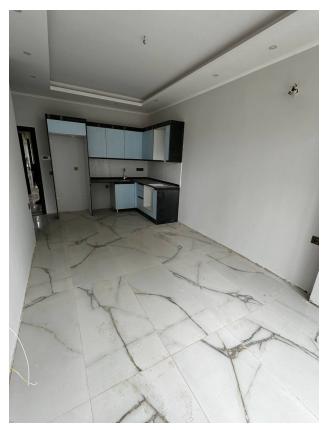

#### **Description of the apartment:**

- 1+1
- area 50 m2
- 3rd floor
- view to a pool
- apartment C10
- full payments made by the investor

#### In the apartment:

- Steel doors, intercom with video system
- Suspended ceilings and recessed spot lighting
- Washable paint on the walls, floor ceramic tiles
- PVC windows and doors to the balcony with double glazing and soundproofing
- Complete bathroom
- Kitchen set