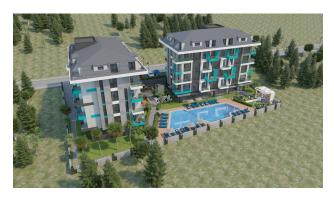

# **Description**

An apartment from an investor in a small cozy complex in the center of Alanya, only 520 meters from the Cleopatra beach (it's about 8-9 minutes walk), with a closed area and extensive infrastructure.

#### For a comfortable stay and living in the complex, an internal infrastructure is provided:

- large outdoor pool, children's pool
- SPA: sauna and steam room, relaxation rooms
- Gym
- children's playroom
- pinball
- cafeteria
- barbecue, gazebos for relaxation
- children playground
- table tennis
- elevator
- outdoor parking
- internet wifi