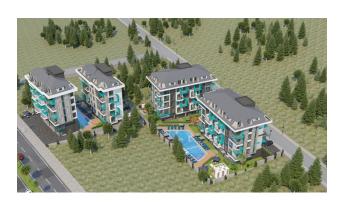

# **Description**

An apartment from an investor in a small cozy complex in the center of Alanya, only 520 meters from the Cleopatra beach (it's about 8-9 minutes walk), with a closed area and extensive infrastructure.

#### For a comfortable stay and living in the complex, an internal infrastructure is provided:

- large outdoor pool, children's pool
- SPA: sauna and steam room, relaxation rooms
- Gym
- children's playroom
- pinball
- cafeteria
- barbecue, gazebos for relaxation
- children playground
- table tennis
- elevator
- outdoor parking
- internet wifi