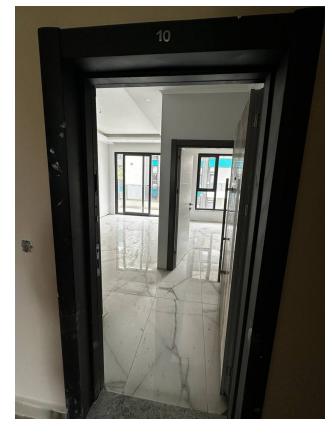

#### **Description of the apartment:**

- 1+1
- area 50 m2
- 3rd floor
- view to a pool
- apartment C10
- full payments made by the investor

#### In the apartment:

- Steel doors, intercom with video system
- Suspended ceilings and recessed spot lighting
- Washable paint on the walls, floor ceramic tiles
- PVC windows and doors to the balcony with double glazing and soundproofing
- Complete bathroom
- Kitchen set