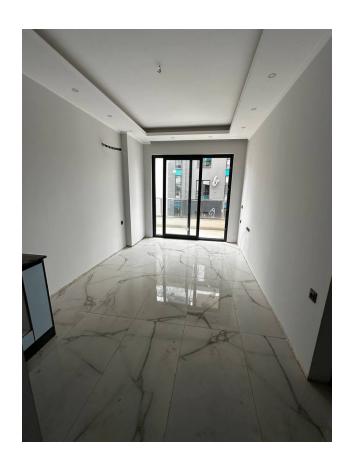

#### **Description of the apartment:**

- 1+1
- area 50 m2
- 3rd floor
- view to a pool
- apartment C10
- full payments made by the investor

#### In the apartment:

- Steel doors, intercom with video system
- Suspended ceilings and recessed spot lighting
- Washable paint on the walls, floor ceramic tiles
- PVC windows and doors to the balcony with double glazing and soundproofing
- Complete bathroom
- Kitchen set