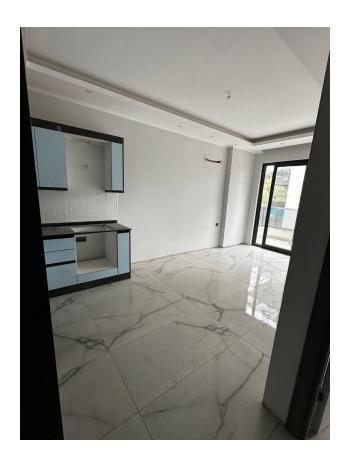

#### **Description of the apartment:**

- 1+1
- area 50 m2
- 3rd floor
- view to a pool
- apartment C10
- full payments made by the investor

#### In the apartment:

- Steel doors, intercom with video system
- Suspended ceilings and recessed spot lighting
- Washable paint on the walls, floor ceramic tiles
- PVC windows and doors to the balcony with double glazing and soundproofing
- Complete bathroom
- Kitchen set