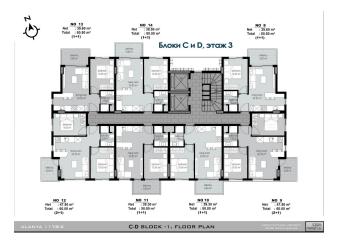

#### **Description of the apartment:**

- 1+1
- area 50 m2
- 3rd floor
- view to a pool
- apartment C10
- full payments made by the investor