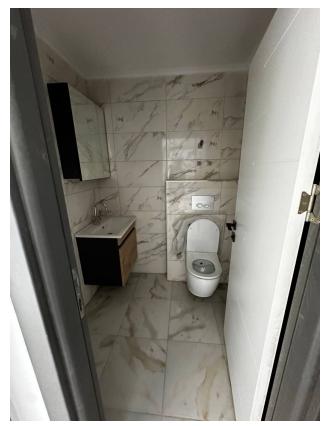

#### In the apartment:

- Steel doors, intercom with video system
- Suspended ceilings and recessed spot lighting
- Washable paint on the walls, floor ceramic tiles
- PVC windows and doors to the balcony with double glazing and soundproofing
- Complete bathroom
- Kitchen set