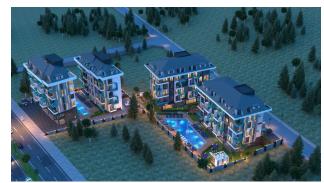

# **Description**

An apartment from an investor in a small cozy complex in the center of Alanya, only 520 meters from the Cleopatra beach (it's about 8-9 minutes walk), with a closed area and extensive infrastructure.

#### For a comfortable stay and living in the complex, an internal infrastructure is provided:

- large outdoor pool, children's pool
- SPA: sauna and steam room, relaxation rooms
- Gym
- children's playroom
- pinball
- cafeteria
- barbecue, gazebos for relaxation
- children playground
- table tennis
- elevator
- outdoor parking
- internet wifi