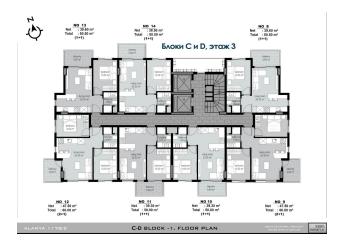

#### Description of the apartment:

- 1+1
- area 50 m2
- 3rd floor
- view to a pool
- apartment C10
- full payments made by the investor