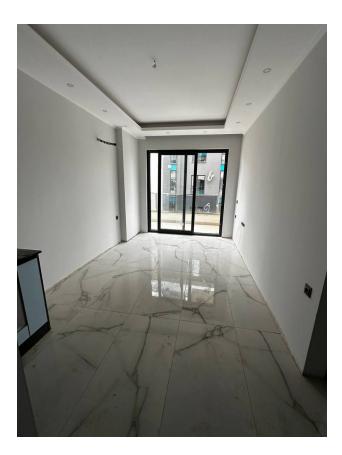

#### Description of the apartment:

- 1+1
- area 50 m2
- 3rd floor
- view to a pool
- apartment C10
- full payments made by the investor

#### In the apartment:

- Steel doors, intercom with video system
- Suspended ceilings and recessed spot lighting
- Washable paint on the walls, floor ceramic tiles
- PVC windows and doors to the balcony with double glazing and soundproofing
- Complete bathroom
- Kitchen set