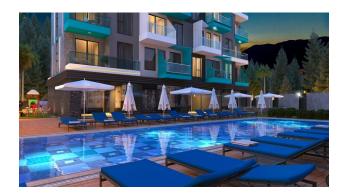

#### For a comfortable stay and living in the complex, an internal infrastructure is provided:

- large outdoor pool, children's pool
- SPA: sauna and steam room, relaxation rooms
- Gym
- children's playroom
- pinball
- cafeteria
- barbecue, gazebos for relaxation
- children playground
- table tennis
- elevator
- outdoor parking
- internet wifi