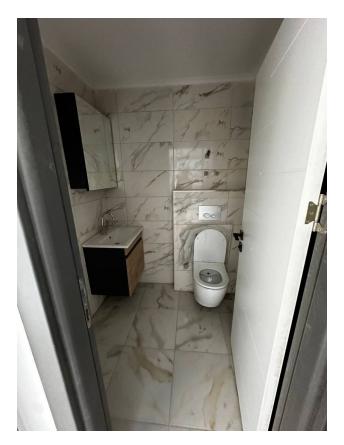

#### In the apartment:

- Steel doors, intercom with video system
- Suspended ceilings and recessed spot lighting
- Washable paint on the walls, floor ceramic tiles
- PVC windows and doors to the balcony with double glazing and soundproofing
- Complete bathroom
- Kitchen set