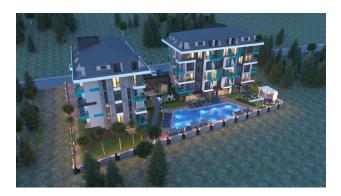

#### For a comfortable stay and living in the complex, an internal infrastructure is provided:

- large outdoor pool, children's pool
- SPA: sauna and steam room, relaxation rooms
- Gym
- children's playroom
- pinball
- cafeteria
- barbecue, gazebos for relaxation
- children playground
- table tennis
- elevator
- outdoor parking
- internet wifi