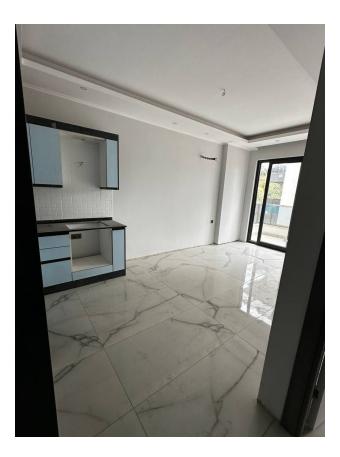

#### Description of the apartment:

- 1+1
- area 50 m2
- 3rd floor
- view to a pool
- apartment C10
- full payments made by the investor

#### In the apartment:

- Steel doors, intercom with video system
- Suspended ceilings and recessed spot lighting
- Washable paint on the walls, floor ceramic tiles
- PVC windows and doors to the balcony with double glazing and soundproofing
- Complete bathroom
- Kitchen set