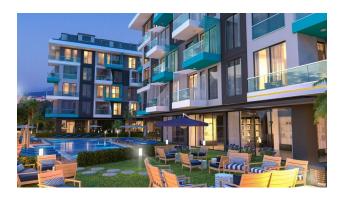

### Description

An apartment from an investor in a small cozy complex in the center of Alanya, only 520 meters from the Cleopatra beach (it's about 8-9 minutes walk), with a closed area and extensive infrastructure.

#### For a comfortable stay and living in the complex, an internal infrastructure is provided:

- large outdoor pool, children's pool
- SPA: sauna and steam room, relaxation rooms
- Gym
- children's playroom
- pinball
- cafeteria
- barbecue, gazebos for relaxation
- children playground
- table tennis
- elevator
- outdoor parking
- internet wifi