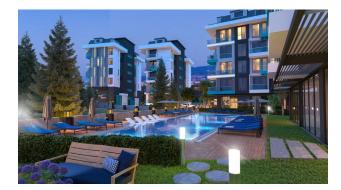

#### For a comfortable stay and living in the complex, an internal infrastructure is provided:

- large outdoor pool, children's pool
- SPA: sauna and steam room, relaxation rooms
- Gym
- children's playroom
- pinball
- cafeteria
- barbecue, gazebos for relaxation
- children playground
- table tennis
- elevator
- outdoor parking
- internet wifi