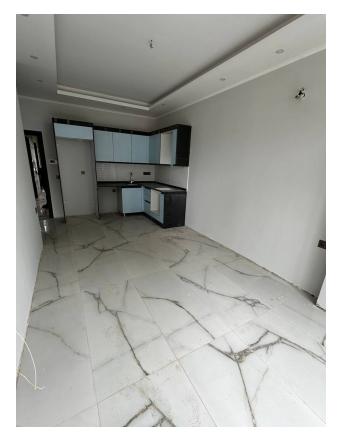

#### Description of the apartment:

- 1+1
- area 50 m2
- 3rd floor
- view to a pool
- apartment C10
- full payments made by the investor

#### In the apartment:

- Steel doors, intercom with video system
- Suspended ceilings and recessed spot lighting
- Washable paint on the walls, floor ceramic tiles
- PVC windows and doors to the balcony with double glazing and soundproofing
- Complete bathroom
- Kitchen set