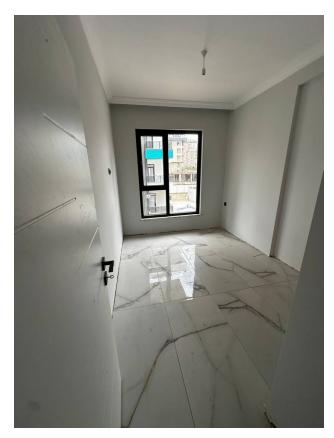

#### Description of the apartment:

- 1+1
- area 50 m2
- 3rd floor
- view to a pool
- apartment C10
- full payments made by the investor

#### In the apartment:

- Steel doors, intercom with video system
- Suspended ceilings and recessed spot lighting
- Washable paint on the walls, floor ceramic tiles
- PVC windows and doors to the balcony with double glazing and soundproofing
- Complete bathroom
- Kitchen set