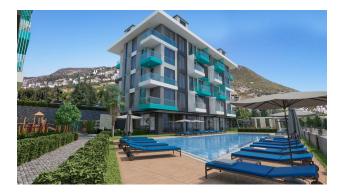

#### For a comfortable stay and living in the complex, an internal infrastructure is provided:

- large outdoor pool, children's pool
- SPA: sauna and steam room, relaxation rooms
- Gym
- children's playroom
- pinball
- cafeteria
- barbecue, gazebos for relaxation
- children playground
- table tennis
- elevator
- outdoor parking
- internet wifi