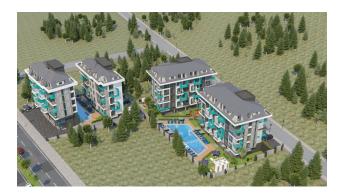

### Description

An apartment from an investor in a small cozy complex in the center of Alanya, only 520 meters from the Cleopatra beach (it's about 8-9 minutes walk), with a closed area and extensive infrastructure.

#### For a comfortable stay and living in the complex, an internal infrastructure is provided:

- large outdoor pool, children's pool
- SPA: sauna and steam room, relaxation rooms
- Gym
- children's playroom
- pinball
- cafeteria
- barbecue, gazebos for relaxation
- children playground
- table tennis
- elevator
- outdoor parking
- internet wifi