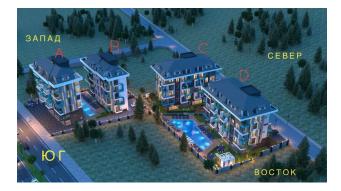

#### Description of the apartment:

- 1+1
- area 50 m2
- 3rd floor
- view to a pool
- apartment C10
- full payments made by the investor

#### Location:

- To the historical center of the city, the pier and the fortress: 2 km
- 800 meters to Alanya funfair

Shops, supermarkets, market within walking distance. Schools close to home.

Completion date: March 2024