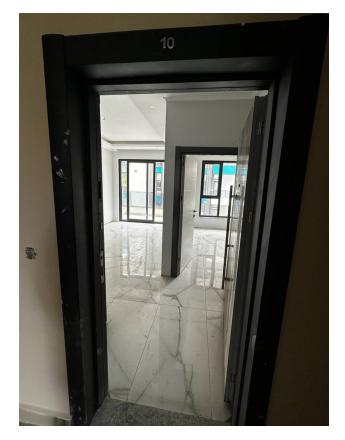

#### Description of the apartment:

- 1+1
- area 50 m2
- 3rd floor
- view to a pool
- apartment C10
- full payments made by the investor

#### In the apartment:

- Steel doors, intercom with video system
- Suspended ceilings and recessed spot lighting
- Washable paint on the walls, floor ceramic tiles
- PVC windows and doors to the balcony with double glazing and soundproofing
- Complete bathroom
- Kitchen set