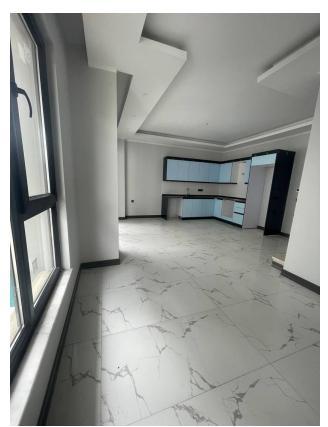

#### In the apartment:

- Steel doors, intercom with video system
- Suspended ceilings and recessed spot lighting
- Washable paint on the walls, floor ceramic tiles
- PVC windows and doors to the balcony with double glazing and soundproofing
- Complete bathroom
- Kitchen set