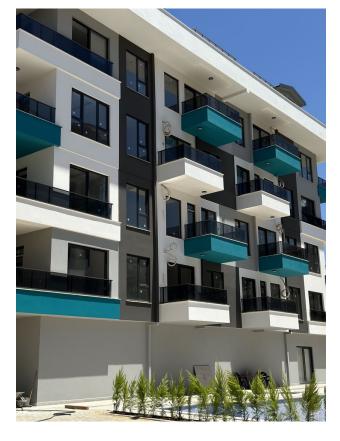

#### Description of the apartment:

- 2+1 penthouse
- area 91 m2
- 4-5 floor
- view of the internal infrastructure
- · panoramic view

#### In the apartment:

- Steel doors, intercom with video system
- Suspended ceilings and recessed spot lighting
- Washable paint on the walls, floor ceramic tiles
- PVC windows and doors to the balcony with double glazing and soundproofing
- Complete bathroom
- Kitchen set