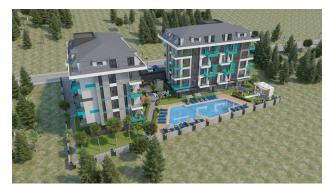

# **Description**

An apartment from an investor in a small cozy complex in the center of Alanya, only 520 meters from the Cleopatra beach (it's about 8-9 minutes walk), with a closed area and extensive infrastructure.

#### For a comfortable stay and living in the complex, an internal infrastructure is provided:

- large outdoor pool, children's pool
- SPA: sauna and steam room, relaxation rooms
- Gym
- children's playroom
- pinball
- cafeteria
- barbecue, gazebos for relaxation
- children playground
- table tennis
- elevator
- outdoor parking
- internet wifi
- video surveillance 24/7