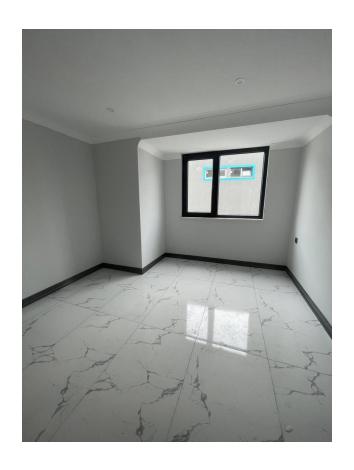

#### Description of the apartment:

- 2+1 penthouse
- area 91 m2
- 4-5 floor
- view of the internal infrastructure
- · panoramic view

#### In the apartment:

- Steel doors, intercom with video system
- Suspended ceilings and recessed spot lighting
- Washable paint on the walls, floor ceramic tiles
- PVC windows and doors to the balcony with double glazing and soundproofing
- Complete bathroom
- Kitchen set