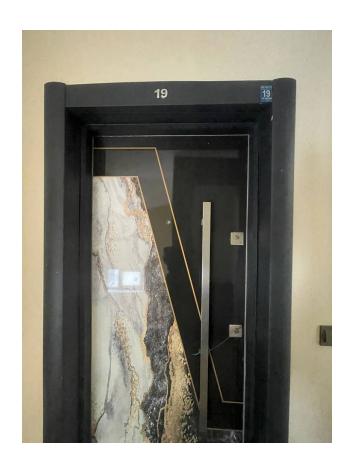

#### In the apartment:

- Steel doors, intercom with video system
- Suspended ceilings and recessed spot lighting
- Washable paint on the walls, floor ceramic tiles
- PVC windows and doors to the balcony with double glazing and soundproofing
- Complete bathroom
- Kitchen set