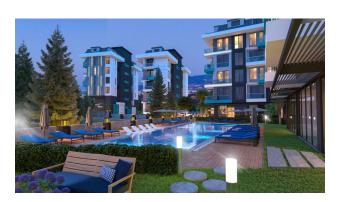

# **Description**

An apartment from an investor in a small cozy complex in the center of Alanya, only 520 meters from the Cleopatra beach (it's about 8-9 minutes walk), with a closed area and extensive infrastructure.

#### For a comfortable stay and living in the complex, an internal infrastructure is provided:

- large outdoor pool, children's pool
- SPA: sauna and steam room, relaxation rooms
- Gym
- children's playroom
- pinball
- cafeteria
- barbecue, gazebos for relaxation
- children playground
- table tennis
- elevator
- outdoor parking
- internet wifi
- video surveillance 24/7