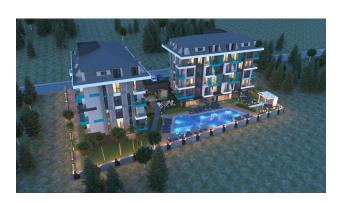

#### For a comfortable stay and living in the complex, an internal infrastructure is provided:

- large outdoor pool, children's pool
- SPA: sauna and steam room, relaxation rooms
- Gym
- children's playroom
- pinball
- cafeteria
- barbecue, gazebos for relaxation
- children playground
- table tennis
- elevator
- outdoor parking
- internet wifi
- video surveillance 24/7