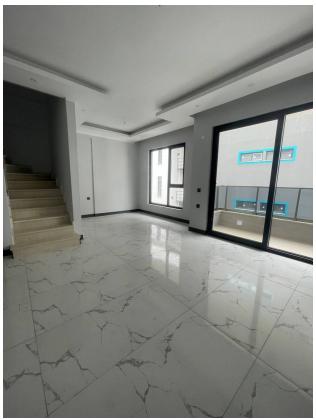

#### Description of the apartment:

- 2+1 penthouse
- area 91 m2
- 4-5 floor
- view of the internal infrastructure
- · panoramic view

#### In the apartment:

- Steel doors, intercom with video system
- Suspended ceilings and recessed spot lighting
- Washable paint on the walls, floor ceramic tiles
- PVC windows and doors to the balcony with double glazing and soundproofing
- Complete bathroom
- Kitchen set