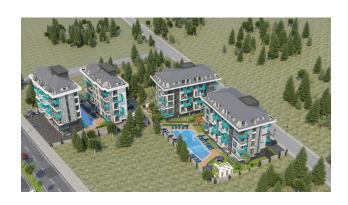

# **Description**

An apartment from an investor in a small cozy complex in the center of Alanya, only 520 meters from the Cleopatra beach (it's about 8-9 minutes walk), with a closed area and extensive infrastructure.

#### For a comfortable stay and living in the complex, an internal infrastructure is provided:

- large outdoor pool, children's pool
- SPA: sauna and steam room, relaxation rooms
- Gym
- children's playroom
- pinball
- cafeteria
- barbecue, gazebos for relaxation
- children playground
- table tennis
- elevator
- outdoor parking
- internet wifi
- video surveillance 24/7