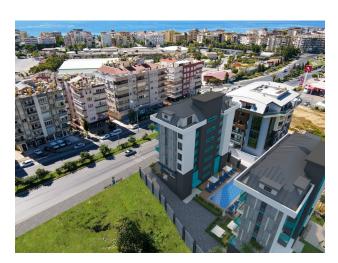

# **Description**

An apartment from an investor in a small cozy complex in the center of Alanya, only 520 meters from the Cleopatra beach (it's about 8-9 minutes walk), with a closed area and extensive infrastructure.

#### Description of the apartment:

- 2+1 penthouse
- area 91 m2
- 4-5 floor
- view of the internal infrastructure
- · panoramic view