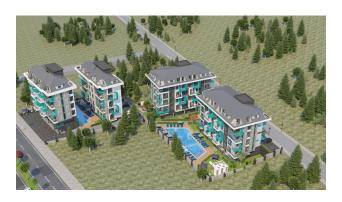

# **Description**

An apartment from an investor in a small cozy complex in the center of Alanya, only 520 meters from the Cleopatra beach (it's about 8-9 minutes walk), with a closed area and extensive infrastructure.

#### For a comfortable stay and living in the complex, an internal infrastructure is provided:

- large outdoor pool, children's pool
- SPA: sauna and steam room, relaxation rooms
- Gym
- children's playroom
- pinball
- cafeteria
- barbecue, gazebos for relaxation
- children playground
- table tennis
- elevator
- outdoor parking
- internet wifi
- video surveillance 24/7