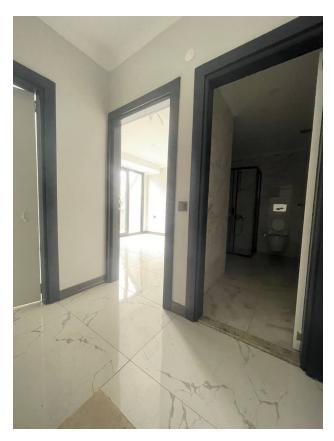

#### In the apartment:

- Steel doors, intercom with video system
- Suspended ceilings and recessed spot lighting
- Washable paint on the walls, floor ceramic tiles
- PVC windows and doors to the balcony with double glazing and soundproofing
- Complete bathroom
- Kitchen set