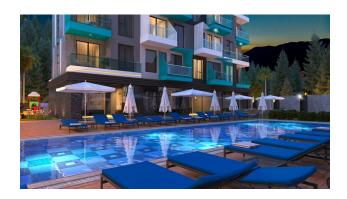

#### For a comfortable stay and living in the complex, an internal infrastructure is provided:

- large outdoor pool, children's pool
- SPA: sauna and steam room, relaxation rooms
- Gym
- children's playroom
- pinball
- cafeteria
- barbecue, gazebos for relaxation
- children playground
- table tennis
- elevator
- outdoor parking
- internet wifi
- video surveillance 24/7