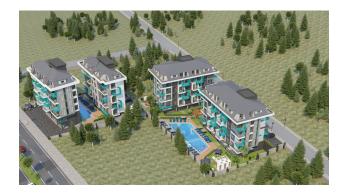

### Description

An apartment from an investor in a small cozy complex in the center of Alanya, only 520 meters from the Cleopatra beach (it's about 8-9 minutes walk), with a closed area and extensive infrastructure.

#### Description of the apartment:

- 2+1 penthouse
- area 91 m2
- 4-5 floor
- view of the internal infrastructure
- panoramic view

#### For a comfortable stay and living in the complex, an internal infrastructure is provided:

- large outdoor pool, children's pool
- SPA: sauna and steam room, relaxation rooms
- Gym
- children's playroom
- pinball
- cafeteria
- barbecue, gazebos for relaxation
- children playground
- table tennis
- elevator
- outdoor parking
- internet wifi
- video surveillance 24/7