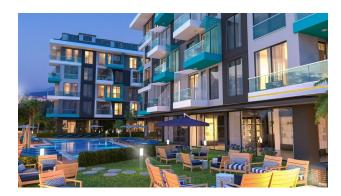

#### For a comfortable stay and living in the complex, an internal infrastructure is provided:

- large outdoor pool, children's pool
- SPA: sauna and steam room, relaxation rooms
- Gym
- children's playroom
- pinball
- cafeteria
- barbecue, gazebos for relaxation
- children playground
- table tennis
- elevator
- outdoor parking
- internet wifi
- video surveillance 24/7