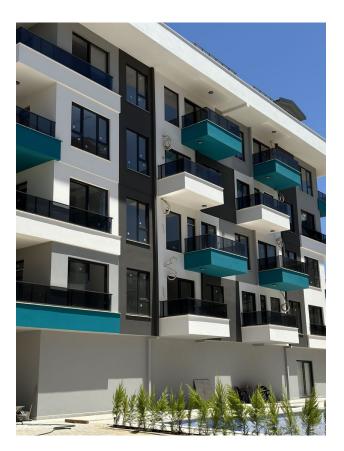

#### Description of the apartment:

- 2+1 penthouse
- area 91 m2
- 4-5 floor
- view of the internal infrastructure
- panoramic view

#### In the apartment:

- Steel doors, intercom with video system
- Suspended ceilings and recessed spot lighting
- Washable paint on the walls, floor ceramic tiles
- PVC windows and doors to the balcony with double glazing and soundproofing
- Complete bathroom
- Kitchen set