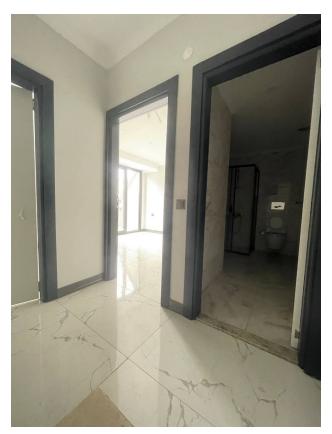

#### Description of the apartment:

- 2+1 penthouse
- area 91 m2
- 4-5 floor
- view of the internal infrastructure
- panoramic view

#### In the apartment:

- Steel doors, intercom with video system
- Suspended ceilings and recessed spot lighting
- Washable paint on the walls, floor ceramic tiles
- PVC windows and doors to the balcony with double glazing and soundproofing
- Complete bathroom
- Kitchen set