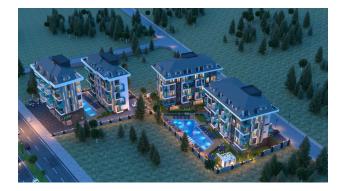

### Description

An apartment from an investor in a small cozy complex in the center of Alanya, only 520 meters from the Cleopatra beach (it's about 8-9 minutes walk), with a closed area and extensive infrastructure.

The location of the project will allow you to be in the center of city life, all the necessary infrastructure will be within walking distance!

#### For a comfortable stay and living in the complex, an internal infrastructure is provided:

- large outdoor pool, children's pool
- SPA: sauna and steam room, relaxation rooms
- Gym
- children's playroom
- pinball
- cafeteria
- barbecue, gazebos for relaxation
- children playground
- table tennis
- elevator
- outdoor parking
- internet wifi
- video surveillance 24/7