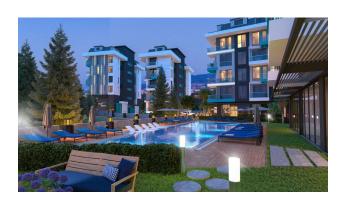

#### For a comfortable stay and living in the complex, an internal infrastructure is provided:

- large outdoor pool, children's pool
- SPA: sauna and steam room, relaxation rooms
- Gym
- children's playroom
- pinball
- cafeteria
- barbecue, gazebos for relaxation
- children playground
- table tennis
- elevator
- outdoor parking
- internet wifi
- video surveillance 24/7