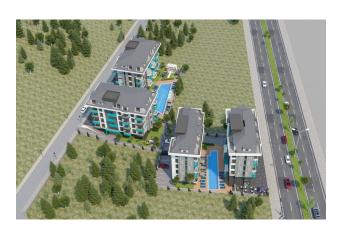

### Description

An apartment from an investor in a small cozy complex in the center of Alanya, only 520 meters from the Cleopatra beach (it's about 8-9 minutes walk), with a closed area and extensive infrastructure.

#### Description of the apartment:

- 2+1 penthouse
- area 91 m2
- 4-5 floor
- view of the internal infrastructure
- panoramic view

#### For a comfortable stay and living in the complex, an internal infrastructure is provided:

- large outdoor pool, children's pool
- SPA: sauna and steam room, relaxation rooms
- Gym
- children's playroom
- pinball
- cafeteria
- barbecue, gazebos for relaxation
- children playground
- table tennis
- elevator
- outdoor parking
- internet wifi
- video surveillance 24/7