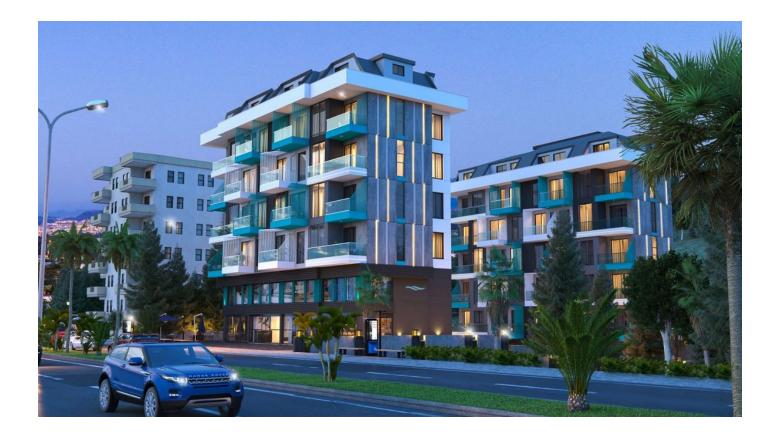

# Penthouse 2 + 1 from an investor in the center of Alanya, Cleopatra beach (13500)

### Description

An apartment from an investor in a small cozy complex in the center of Alanya, only 520 meters from the Cleopatra beach (it's about 8-9 minutes walk), with a closed area and extensive infrastructure.

#### Description of the apartment:

- 2+1 penthouse
- area 91 m2
- 4-5 floor
- view of the internal infrastructure
- panoramic view