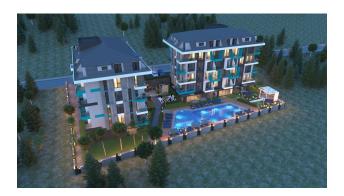

#### Description of the apartment:

- 2+1 penthouse
- area 91 m2
- 4-5 floor
- view of the internal infrastructure
- panoramic view

#### For a comfortable stay and living in the complex, an internal infrastructure is provided:

- large outdoor pool, children's pool
- SPA: sauna and steam room, relaxation rooms
- Gym
- children's playroom
- pinball
- cafeteria
- barbecue, gazebos for relaxation
- children playground
- table tennis
- elevator
- outdoor parking
- internet wifi
- video surveillance 24/7