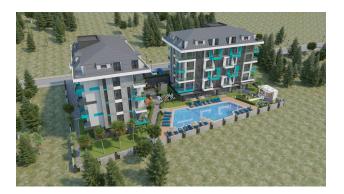

### Description

An apartment from an investor in a small cozy complex in the center of Alanya, only 520 meters from the Cleopatra beach (it's about 8-9 minutes walk), with a closed area and extensive infrastructure.

#### For a comfortable stay and living in the complex, an internal infrastructure is provided:

- large outdoor pool, children's pool
- SPA: sauna and steam room, relaxation rooms
- Gym
- children's playroom
- pinball
- cafeteria
- barbecue, gazebos for relaxation
- children playground
- table tennis
- elevator
- outdoor parking
- internet wifi
- video surveillance 24/7