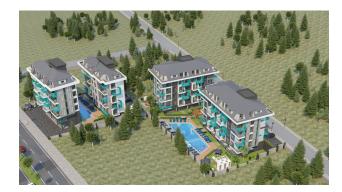

### Description

An apartment from an investor in a small cozy complex in the center of Alanya, only 520 meters from the Cleopatra beach (it's about 8-9 minutes walk), with a closed area and extensive infrastructure.

#### Description of the apartment:

- 2+1 penthouse
- area 91 m2
- 4-5 floor
- view of the internal infrastructure
- panoramic view

#### For a comfortable stay and living in the complex, an internal infrastructure is provided:

- large outdoor pool, children's pool
- SPA: sauna and steam room, relaxation rooms
- Gym
- children's playroom
- pinball
- cafeteria
- barbecue, gazebos for relaxation
- children playground
- table tennis
- elevator
- outdoor parking
- internet wifi
- video surveillance 24/7