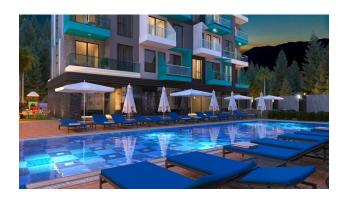

#### For a comfortable stay and living in the complex, an internal infrastructure is provided:

- large outdoor pool, children's pool
- SPA: sauna and steam room, relaxation rooms
- Gym
- children's playroom
- pinball
- cafeteria
- barbecue, gazebos for relaxation
- children playground
- table tennis
- elevator
- outdoor parking
- internet wifi
- video surveillance 24/7