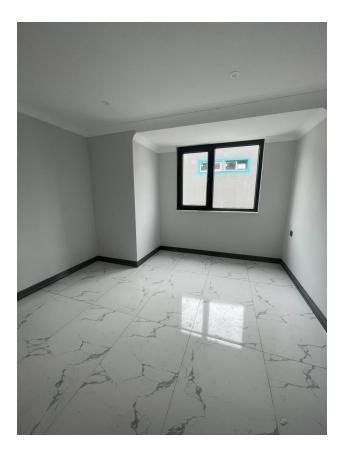

#### Description of the apartment:

- 2+1 penthouse
- area 91 m2
- 4-5 floor
- view of the internal infrastructure
- panoramic view

#### In the apartment:

- Steel doors, intercom with video system
- Suspended ceilings and recessed spot lighting
- Washable paint on the walls, floor ceramic tiles
- PVC windows and doors to the balcony with double glazing and soundproofing
- Complete bathroom
- Kitchen set