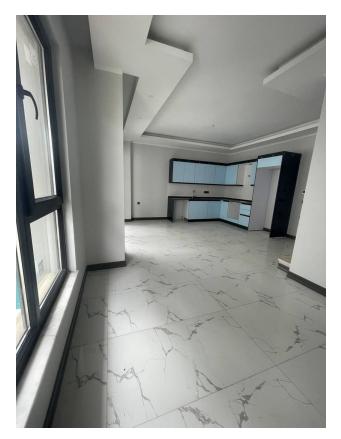

#### In the apartment:

- Steel doors, intercom with video system
- Suspended ceilings and recessed spot lighting
- Washable paint on the walls, floor ceramic tiles
- PVC windows and doors to the balcony with double glazing and soundproofing
- Complete bathroom
- Kitchen set