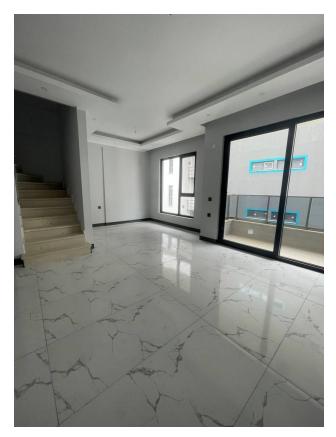

#### Description of the apartment:

- 2+1 penthouse
- area 91 m2
- 4-5 floor
- view of the internal infrastructure
- panoramic view

#### In the apartment:

- Steel doors, intercom with video system
- Suspended ceilings and recessed spot lighting
- Washable paint on the walls, floor ceramic tiles
- PVC windows and doors to the balcony with double glazing and soundproofing
- Complete bathroom
- Kitchen set