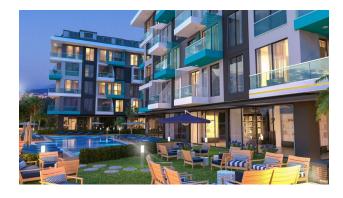

### For a comfortable stay and living in the complex, an internal infrastructure is provided:

- large outdoor pool, children's pool
- SPA: sauna and steam room, relaxation rooms
- Gym
- children's playroom
- pinball
- cafeteria
- barbecue, gazebos for relaxation
- children playground
- table tennis
- elevator
- outdoor parking
- internet wifi
- video surveillance 24/7