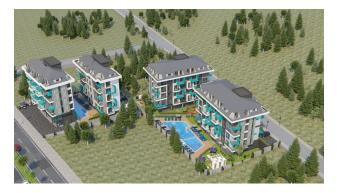

### Description of the apartment:

- 2+1 penthouse
- area 91 m2
- 4-5 floor
- panoramic view
- view of the internal infrastructure

### For a comfortable stay and living in the complex, an internal infrastructure is provided:

- large outdoor pool, children's pool
- SPA: sauna and steam room, relaxation rooms
- Gym
- children's playroom
- pinball
- cafeteria
- barbecue, gazebos for relaxation
- children playground
- table tennis
- elevator
- outdoor parking
- internet wifi
- video surveillance 24/7