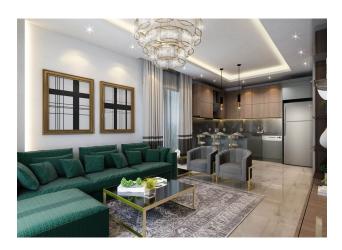

### In the apartment:

- Steel doors, intercom with video system
- Suspended ceilings and recessed spot lighting
- Washable paint on the walls, floor ceramic tiles
- PVC windows and doors to the balcony with double glazing and soundproofing
- Complete bathroom
- Kitchen set