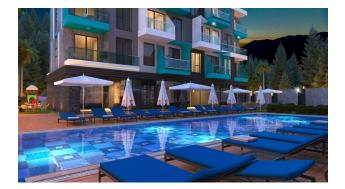

### For a comfortable stay and living in the complex, an internal infrastructure is provided:

- large outdoor pool, children's pool
- SPA: sauna and steam room, relaxation rooms
- Gym
- children's playroom
- pinball
- cafeteria
- barbecue, gazebos for relaxation
- children playground
- table tennis
- elevator
- outdoor parking
- internet wifi
- video surveillance 24/7