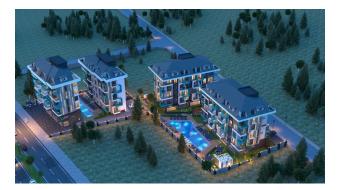

# Description

An apartment from an investor in a small cozy complex in the center of Alanya, only 520 meters from the Cleopatra beach (it's about 8-9 minutes walk), with a closed area and extensive infrastructure.

### Description of the apartment:

- 2+1 penthouse
- area 91 m2
- 4-5 floor
- panoramic view
- view of the internal infrastructure