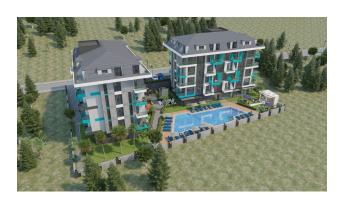

# Description

An apartment from an investor in a small cozy complex in the center of Alanya, only 520 meters from the Cleopatra beach (it's about 8-9 minutes walk), with a closed area and extensive infrastructure.

### For a comfortable stay and living in the complex, an internal infrastructure is provided:

- large outdoor pool, children's pool
- SPA: sauna and steam room, relaxation rooms
- Gym
- children's playroom
- pinball
- cafeteria
- barbecue, gazebos for relaxation
- children playground
- table tennis
- elevator
- outdoor parking
- internet wifi
- video surveillance 24/7