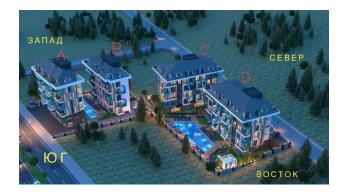

# Description

An apartment from an investor in a small cozy complex in the center of Alanya, only 520 meters from the Cleopatra beach (it's about 8-9 minutes walk), with a closed area and extensive infrastructure.

The location of the project will allow you to be in the center of city life, all the necessary infrastructure will be within walking distance!

### Description of the apartment:

- 2+1 penthouse
- area 91 m2
- 4-5 floor
- panoramic view
- view of the internal infrastructure