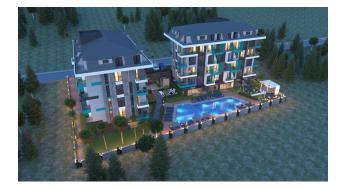

### For a comfortable stay and living in the complex, an internal infrastructure is provided:

- large outdoor pool, children's pool
- SPA: sauna and steam room, relaxation rooms
- Gym
- children's playroom
- pinball
- cafeteria
- barbecue, gazebos for relaxation
- children playground
- table tennis
- elevator
- outdoor parking
- internet wifi
- video surveillance 24/7