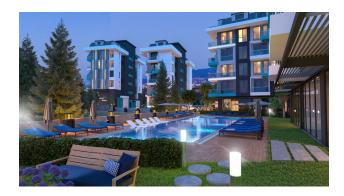

### For a comfortable stay and living in the complex, an internal infrastructure is provided:

- large outdoor pool, children's pool
- SPA: sauna and steam room, relaxation rooms
- Gym
- children's playroom
- pinball
- cafeteria
- barbecue, gazebos for relaxation
- children playground
- table tennis
- elevator
- outdoor parking
- internet wifi
- video surveillance 24/7