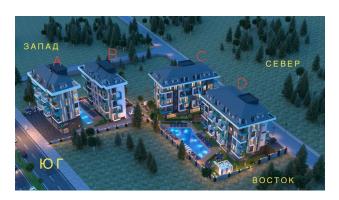

## **Description**

An apartment from an investor in a small cozy complex in the center of Alanya, only 520 meters from the Cleopatra beach (it's about 8-9 minutes walk), with a closed area and extensive infrastructure.

#### **Description of the apartment:**

- 2+1 penthouse
- area 91 m2
- 4-5 floor
- panoramic view
- view of the internal infrastructure

#### For a comfortable stay and living in the complex, an internal infrastructure is provided:

- large outdoor pool, children's pool
- SPA: sauna and steam room, relaxation rooms
- Gym
- children's playroom
- pinball
- cafeteria
- barbecue, gazebos for relaxation
- children playground
- table tennis
- elevator
- outdoor parking
- internet wifi
- video surveillance 24/7