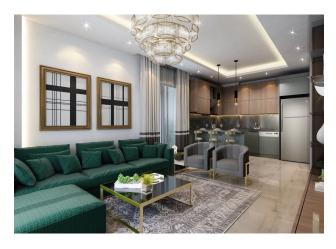

#### In the apartment:

- Steel doors, intercom with video system
- Suspended ceilings and recessed spot lighting
- Washable paint on the walls, floor ceramic tiles
- PVC windows and doors to the balcony with double glazing and soundproofing
- Complete bathroom
- Kitchen set