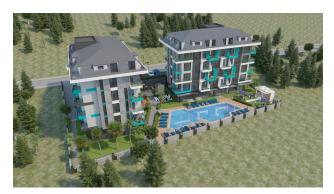

## **Description**

An apartment from an investor in a small cozy complex in the center of Alanya, only 520 meters from the Cleopatra beach (it's about 8-9 minutes walk), with a closed area and extensive infrastructure.

#### For a comfortable stay and living in the complex, an internal infrastructure is provided:

- large outdoor pool, children's pool
- SPA: sauna and steam room, relaxation rooms
- Gym
- children's playroom
- pinball
- cafeteria
- barbecue, gazebos for relaxation
- children playground
- table tennis
- elevator
- outdoor parking
- internet wifi
- video surveillance 24/7