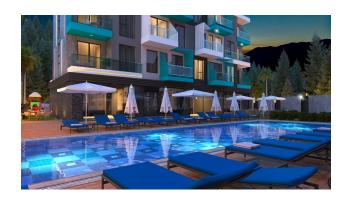

#### For a comfortable stay and living in the complex, an internal infrastructure is provided:

- large outdoor pool, children's pool
- SPA: sauna and steam room, relaxation rooms
- Gym
- children's playroom
- pinball
- cafeteria
- barbecue, gazebos for relaxation
- children playground
- table tennis
- elevator
- outdoor parking
- internet wifi
- video surveillance 24/7