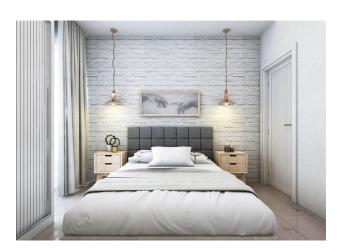

#### In the apartment:

- Steel doors, intercom with video system
- Suspended ceilings and recessed spot lighting
- Washable paint on the walls, floor ceramic tiles
- PVC windows and doors to the balcony with double glazing and soundproofing
- Complete bathroom
- Kitchen set