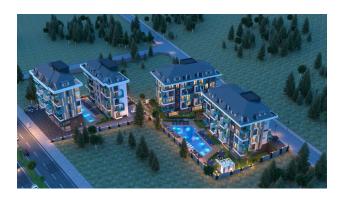

## **Description**

An apartment from an investor in a small cozy complex in the center of Alanya, only 520 meters from the Cleopatra beach (it's about 8-9 minutes walk), with a closed area and extensive infrastructure.

#### For a comfortable stay and living in the complex, an internal infrastructure is provided:

- large outdoor pool, children's pool
- SPA: sauna and steam room, relaxation rooms
- Gym
- children's playroom
- pinball
- cafeteria
- barbecue, gazebos for relaxation
- children playground
- table tennis
- elevator
- outdoor parking
- internet wifi
- video surveillance 24/7