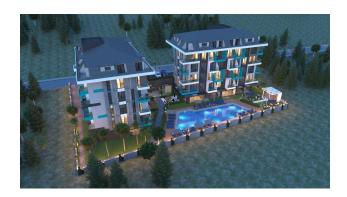

#### For a comfortable stay and living in the complex, an internal infrastructure is provided:

- large outdoor pool, children's pool
- SPA: sauna and steam room, relaxation rooms
- Gym
- children's playroom
- pinball
- cafeteria
- barbecue, gazebos for relaxation
- children playground
- table tennis
- elevator
- outdoor parking
- internet wifi
- video surveillance 24/7