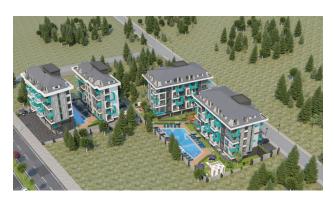

## **Description**

An apartment from an investor in a small cozy complex in the center of Alanya, only 520 meters from the Cleopatra beach (it's about 8-9 minutes walk), with a closed area and extensive infrastructure.

#### For a comfortable stay and living in the complex, an internal infrastructure is provided:

- large outdoor pool, children's pool
- SPA: sauna and steam room, relaxation rooms
- Gym
- children's playroom
- pinball
- cafeteria
- barbecue, gazebos for relaxation
- children playground
- table tennis
- elevator
- outdoor parking
- internet wifi
- video surveillance 24/7