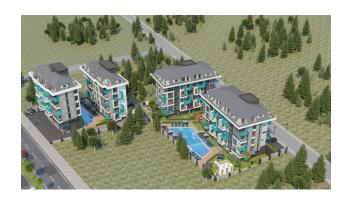

## **Description**

An apartment from an investor in a small cozy complex in the center of Alanya, only 520 meters from the Cleopatra beach (it's about 8-9 minutes walk), with a closed area and extensive infrastructure.

#### For a comfortable stay and living in the complex, an internal infrastructure is provided:

- large outdoor pool, children's pool
- SPA: sauna and steam room, relaxation rooms
- Gym
- children's playroom
- pinball
- cafeteria
- barbecue, gazebos for relaxation
- children playground
- table tennis
- elevator
- outdoor parking
- internet wifi
- video surveillance 24/7