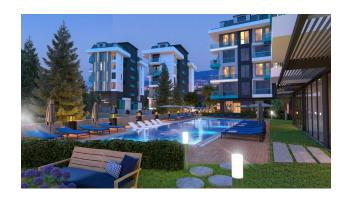

#### For a comfortable stay and living in the complex, an internal infrastructure is provided:

- large outdoor pool, children's pool
- SPA: sauna and steam room, relaxation rooms
- Gym
- children's playroom
- pinball
- cafeteria
- barbecue, gazebos for relaxation
- children playground
- table tennis
- elevator
- outdoor parking
- internet wifi
- video surveillance 24/7