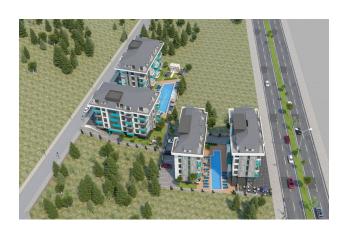

## **Description**

An apartment from an investor in a small cozy complex in the center of Alanya, only 520 meters from the Cleopatra beach (it's about 8-9 minutes walk), with a closed area and extensive infrastructure.

#### For a comfortable stay and living in the complex, an internal infrastructure is provided:

- large outdoor pool, children's pool
- SPA: sauna and steam room, relaxation rooms
- Gym
- children's playroom
- pinball
- cafeteria
- barbecue, gazebos for relaxation
- children playground
- table tennis
- elevator
- outdoor parking
- internet wifi
- video surveillance 24/7