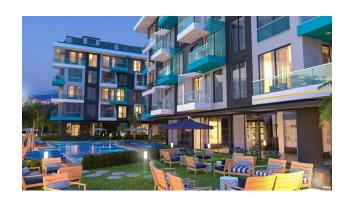

#### For a comfortable stay and living in the complex, an internal infrastructure is provided:

- large outdoor pool, children's pool
- SPA: sauna and steam room, relaxation rooms
- Gym
- children's playroom
- pinball
- cafeteria
- barbecue, gazebos for relaxation
- children playground
- table tennis
- elevator
- outdoor parking
- internet wifi
- video surveillance 24/7