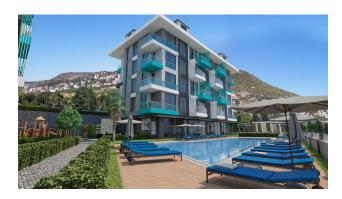

### Description of the apartment:

- 1+1
- area 55 m2
- 3rd floor high
- view of the pool and block A

For a comfortable stay and living in the complex, an internal infrastructure is provided:

- large outdoor pool, children's pool
- SPA: sauna and steam room, relaxation rooms
- Gym
- children's playroom
- pinball
- cafeteria
- barbecue, gazebos for relaxation
- children playground
- table tennis
- elevator
- outdoor parking
- internet wifi
- video surveillance 24/7