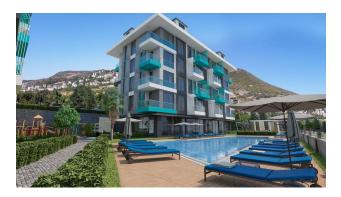

### Description of the apartment:

- 1+1
- area 55 m2
- 3rd floor high
- view of the pool and block A

For a comfortable stay and living in the complex, an internal infrastructure is provided:

- large outdoor pool, children's pool
- SPA: sauna and steam room, relaxation rooms
- Gym
- children's playroom
- pinball
- cafeteria
- barbecue, gazebos for relaxation
- children playground
- table tennis
- elevator
- outdoor parking
- internet wifi
- video surveillance 24/7