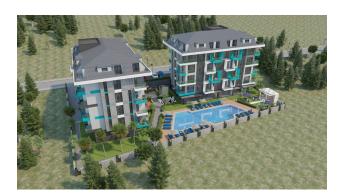

### Description

An apartment from an investor in a small cozy complex in the center of Alanya, only 520 meters from the Cleopatra beach (it's about 8-9 minutes walk), with a closed area and extensive infrastructure.

### Description of the apartment:

- 1+1
- area 55 m2
- 3rd floor high
- view of the pool and block A

For a comfortable stay and living in the complex, an internal infrastructure is provided:

- large outdoor pool, children's pool
- SPA: sauna and steam room, relaxation rooms
- Gym
- children's playroom
- pinball
- cafeteria
- barbecue, gazebos for relaxation
- children playground
- table tennis
- elevator
- outdoor parking
- internet wifi
- video surveillance 24/7