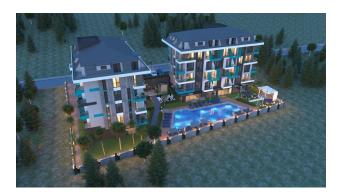

### Description of the apartment:

- 1+1
- area 55 m2
- 3rd floor high
- view of the pool and block A

For a comfortable stay and living in the complex, an internal infrastructure is provided:

- large outdoor pool, children's pool
- SPA: sauna and steam room, relaxation rooms
- Gym
- children's playroom
- pinball
- cafeteria
- barbecue, gazebos for relaxation
- children playground
- table tennis
- elevator
- outdoor parking
- internet wifi
- video surveillance 24/7