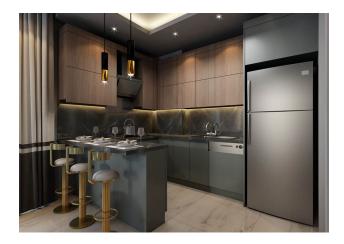

### Description of the apartment:

- 1+1
- area 55 m2
- 3rd floor high
- view of the pool and block A

For a comfortable stay and living in the complex, an internal infrastructure is provided:

- large outdoor pool, children's pool
- SPA: sauna and steam room, relaxation rooms
- Gym
- children's playroom
- pinball
- cafeteria
- barbecue, gazebos for relaxation
- children playground
- table tennis
- elevator
- outdoor parking
- internet wifi
- video surveillance 24/7

#### In the apartment:

- Steel doors, intercom with video system
- Suspended ceilings and recessed spot lighting
- Washable paint on the walls, floor ceramic tiles
- PVC windows and doors to the balcony with double glazing and soundproofing
- Complete bathroom
- Kitchen set