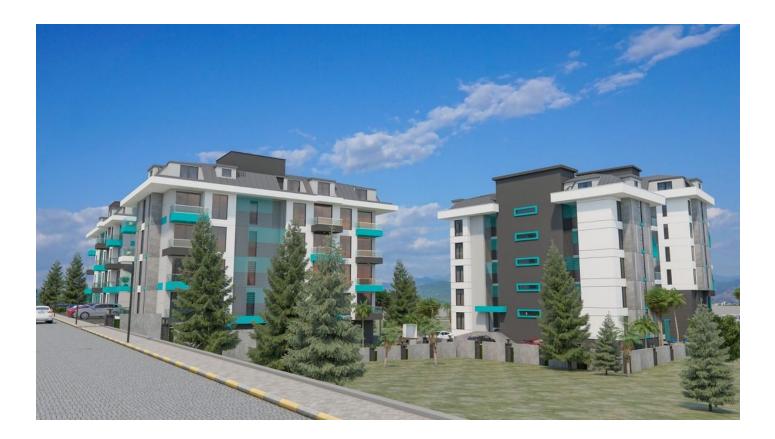

### Description

An apartment from an investor in a small cozy complex in the center of Alanya, only 520 meters from the Cleopatra beach (it's about 8-9 minutes walk), with a closed area and extensive infrastructure.

The location of the project will allow you to be in the center of city life, all the necessary infrastructure will be within walking distance!

### Description of the apartment:

- 1+1
- area 55 m2
- 3rd floor high
- view of the pool and block A

For a comfortable stay and living in the complex, an internal infrastructure is provided:

- large outdoor pool, children's pool
- SPA: sauna and steam room, relaxation rooms
- Gym
- children's playroom
- pinball
- cafeteria
- barbecue, gazebos for relaxation
- children playground
- table tennis
- elevator
- outdoor parking
- internet wifi
- video surveillance 24/7