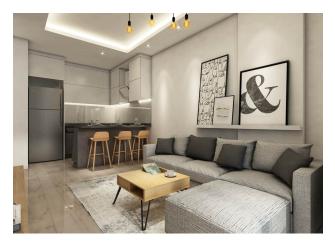

### Description of the apartment:

- 1+1
- area 55 m2
- 3rd floor high
- view of the pool and block A

For a comfortable stay and living in the complex, an internal infrastructure is provided:

- large outdoor pool, children's pool
- SPA: sauna and steam room, relaxation rooms
- Gym
- children's playroom
- pinball
- cafeteria
- barbecue, gazebos for relaxation
- children playground
- table tennis
- elevator
- outdoor parking
- internet wifi
- video surveillance 24/7

#### In the apartment:

- Steel doors, intercom with video system
- Suspended ceilings and recessed spot lighting
- Washable paint on the walls, floor ceramic tiles
- PVC windows and doors to the balcony with double glazing and soundproofing
- Complete bathroom
- Kitchen set