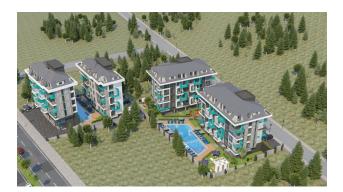

### Description

An apartment from an investor in a small cozy complex in the center of Alanya, only 520 meters from the Cleopatra beach (it's about 8-9 minutes walk), with a closed area and extensive infrastructure.

### Description of the apartment:

- 1+1
- area 55 m2
- 3rd floor high
- view of the pool and block A

For a comfortable stay and living in the complex, an internal infrastructure is provided:

- large outdoor pool, children's pool
- SPA: sauna and steam room, relaxation rooms
- Gym
- children's playroom
- pinball
- cafeteria
- barbecue, gazebos for relaxation
- children playground
- table tennis
- elevator
- outdoor parking
- internet wifi
- video surveillance 24/7