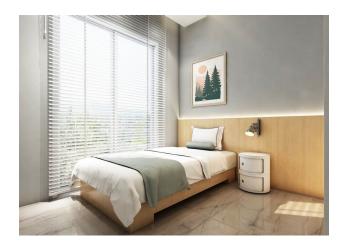

### Description of the apartment:

- 1+1
- area 55 m2
- 3rd floor high
- view of the pool and block A

For a comfortable stay and living in the complex, an internal infrastructure is provided:

- large outdoor pool, children's pool
- SPA: sauna and steam room, relaxation rooms
- Gym
- children's playroom
- pinball
- cafeteria
- barbecue, gazebos for relaxation
- children playground
- table tennis
- elevator
- outdoor parking
- internet wifi
- video surveillance 24/7

#### In the apartment:

- Steel doors, intercom with video system
- Suspended ceilings and recessed spot lighting
- Washable paint on the walls, floor ceramic tiles
- PVC windows and doors to the balcony with double glazing and soundproofing
- Complete bathroom
- Kitchen set