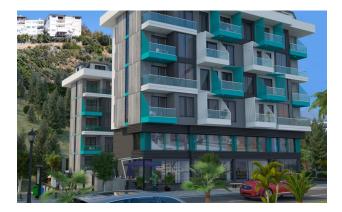

### Description of the apartment:

- 1+1
- area 55 m2
- 3rd floor high
- view of the pool and block A

For a comfortable stay and living in the complex, an internal infrastructure is provided:

- large outdoor pool, children's pool
- SPA: sauna and steam room, relaxation rooms
- Gym
- children's playroom
- pinball
- cafeteria
- barbecue, gazebos for relaxation
- children playground
- table tennis
- elevator
- outdoor parking
- internet wifi
- video surveillance 24/7