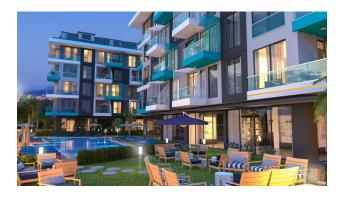

### Description

An apartment from an investor in a small cozy complex in the center of Alanya, only 520 meters from the Cleopatra beach (it's about 8-9 minutes walk), with a closed area and extensive infrastructure.

### Description of the apartment:

- 1+1
- area 55 m2
- 3rd floor high
- view of the pool and block A

For a comfortable stay and living in the complex, an internal infrastructure is provided:

- large outdoor pool, children's pool
- SPA: sauna and steam room, relaxation rooms
- Gym
- children's playroom
- pinball
- cafeteria
- barbecue, gazebos for relaxation
- children playground
- table tennis
- elevator
- outdoor parking
- internet wifi
- video surveillance 24/7