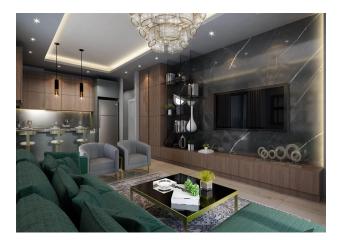

### Description of the apartment:

- 1+1
- area 55 m2
- 3rd floor high
- view of the pool and block A

For a comfortable stay and living in the complex, an internal infrastructure is provided:

- large outdoor pool, children's pool
- SPA: sauna and steam room, relaxation rooms
- Gym
- children's playroom
- pinball
- cafeteria
- barbecue, gazebos for relaxation
- children playground
- table tennis
- elevator
- outdoor parking
- internet wifi
- video surveillance 24/7

#### In the apartment:

- Steel doors, intercom with video system
- Suspended ceilings and recessed spot lighting
- Washable paint on the walls, floor ceramic tiles
- PVC windows and doors to the balcony with double glazing and soundproofing
- Complete bathroom
- Kitchen set