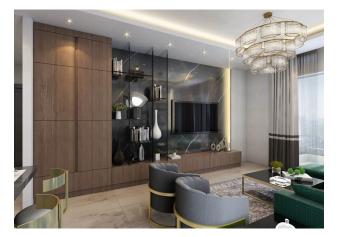

### Description of the apartment:

- 1+1
- area 55 m2
- 3rd floor high
- view of the pool and block A

For a comfortable stay and living in the complex, an internal infrastructure is provided:

- large outdoor pool, children's pool
- SPA: sauna and steam room, relaxation rooms
- Gym
- children's playroom
- pinball
- cafeteria
- barbecue, gazebos for relaxation
- children playground
- table tennis
- elevator
- outdoor parking
- internet wifi
- video surveillance 24/7

#### In the apartment:

- Steel doors, intercom with video system
- Suspended ceilings and recessed spot lighting
- Washable paint on the walls, floor ceramic tiles
- PVC windows and doors to the balcony with double glazing and soundproofing
- Complete bathroom
- Kitchen set