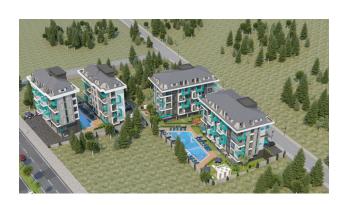

# **Description**

An apartment from an investor in a small cozy complex in the center of Alanya, only 520 meters from the Cleopatra beach (it's about 8-9 minutes walk), with a closed area and extensive infrastructure.

#### For a comfortable stay and living in the complex, an internal infrastructure is provided:

- large outdoor pool, children's pool
- SPA: sauna and steam room, relaxation rooms
- Gym
- children's playroom
- pinball
- cafeteria
- barbecue, gazebos for relaxation
- children playground
- table tennis
- elevator
- outdoor parking
- internet wifi
- video surveillance 24/7