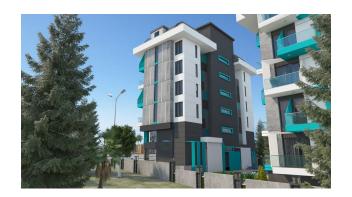

#### In the apartment:

- Steel doors, intercom with video system
- Suspended ceilings and recessed spot lighting
- Washable paint on the walls, floor ceramic tiles
- PVC windows and doors to the balcony with double glazing and soundproofing
- Complete bathroom
- Kitchen set