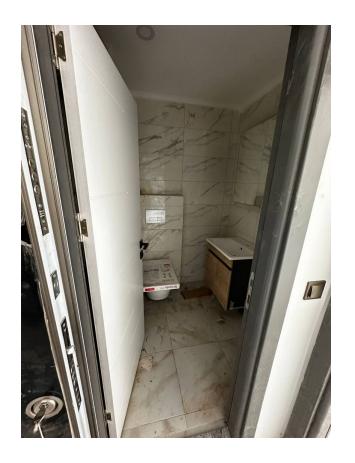

#### In the apartment:

- Steel doors, intercom with video system
- Suspended ceilings and recessed spot lighting
- Washable paint on the walls, floor ceramic tiles
- PVC windows and doors to the balcony with double glazing and soundproofing
- Complete bathroom
- Kitchen set