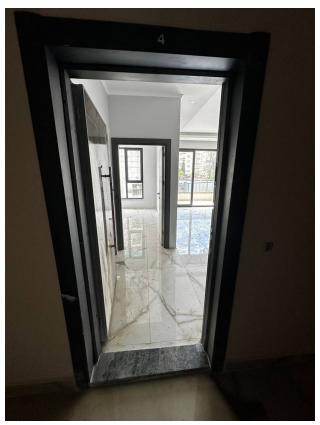

#### Description of the apartment:

- 2+1 garden duplex
- area 92 m2
- 1-2 floor
- apartment C4
- negotiation and installment possible

#### In the apartment:

- Steel doors, intercom with video system
- Suspended ceilings and recessed spot lighting
- Washable paint on the walls, floor ceramic tiles
- PVC windows and doors to the balcony with double glazing and soundproofing
- Complete bathroom
- Kitchen set