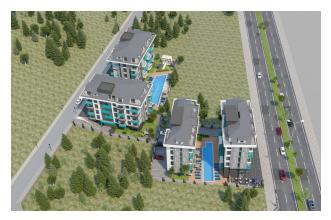

# **Description**

An apartment from an investor in a small cozy complex in the center of Alanya, only 520 meters from the Cleopatra beach (it's about 8-9 minutes walk), with a closed area and extensive infrastructure.

#### For a comfortable stay and living in the complex, an internal infrastructure is provided:

- large outdoor pool, children's pool
- SPA: sauna and steam room, relaxation rooms
- Gym
- children's playroom
- pinball
- cafeteria
- barbecue, gazebos for relaxation
- children playground
- table tennis
- elevator
- outdoor parking
- internet wifi
- video surveillance 24/7