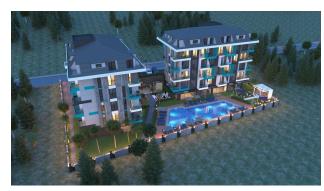

# **Description**

An apartment from an investor in a small cozy complex in the center of Alanya, only 520 meters from the Cleopatra beach (it's about 8-9 minutes walk), with a closed area and extensive infrastructure.

#### For a comfortable stay and living in the complex, an internal infrastructure is provided:

- large outdoor pool, children's pool
- SPA: sauna and steam room, relaxation rooms
- Gym
- children's playroom
- pinball
- cafeteria
- barbecue, gazebos for relaxation
- children playground
- table tennis
- elevator
- outdoor parking
- internet wifi
- video surveillance 24/7