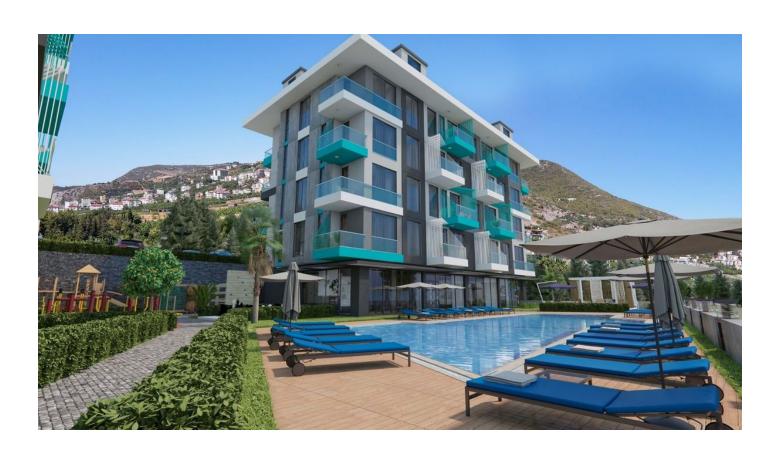

# **Description**

An apartment from an investor in a small cozy complex in the center of Alanya, only 520 meters from the Cleopatra beach (it's about 8-9 minutes walk), with a closed area and extensive infrastructure.

The location of the project will allow you to be in the center of city life, all the necessary infrastructure will be within walking distance!

#### For a comfortable stay and living in the complex, an internal infrastructure is provided:

- large outdoor pool, children's pool
- SPA: sauna and steam room, relaxation rooms
- Gym
- children's playroom
- pinball
- cafeteria
- barbecue, gazebos for relaxation
- children playground
- table tennis
- elevator
- outdoor parking
- internet wifi
- video surveillance 24/7