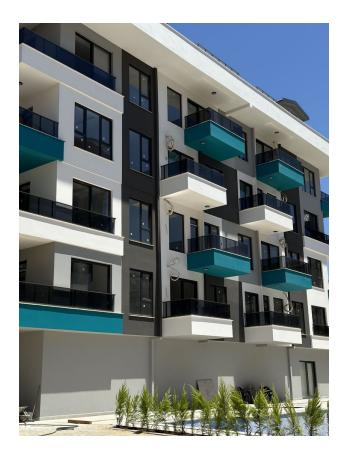

#### In the apartment:

- Steel doors, intercom with video system
- Suspended ceilings and recessed spot lighting
- Washable paint on the walls, floor ceramic tiles
- PVC windows and doors to the balcony with double glazing and soundproofing
- Complete bathroom
- Kitchen set