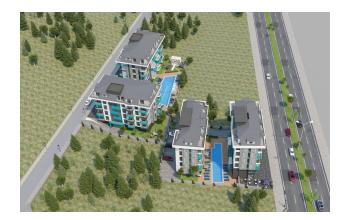

# Description

An apartment from an investor in a small cozy complex in the center of Alanya, only 520 meters from the Cleopatra beach (it's about 8-9 minutes walk), with a closed area and extensive infrastructure.

### For a comfortable stay and living in the complex, an internal infrastructure is provided:

- large outdoor pool, children's pool
- SPA: sauna and steam room, relaxation rooms
- Gym
- children's playroom
- pinball
- cafeteria
- barbecue, gazebos for relaxation
- children playground
- table tennis
- elevator
- outdoor parking
- internet wifi
- video surveillance 24/7