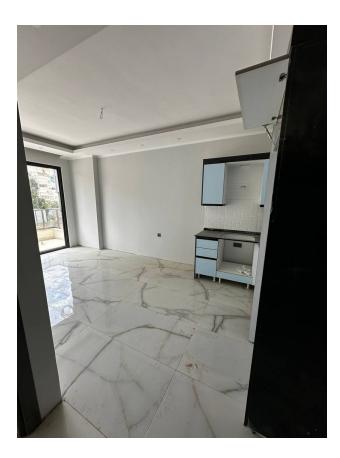

### Description of the apartment:

- 2+1 garden duplex
- area 92 m2
- 1-2 floor
- apartment C4
- negotiation and installment possible

### In the apartment:

- Steel doors, intercom with video system
- Suspended ceilings and recessed spot lighting
- Washable paint on the walls, floor ceramic tiles
- PVC windows and doors to the balcony with double glazing and soundproofing
- Complete bathroom
- Kitchen set