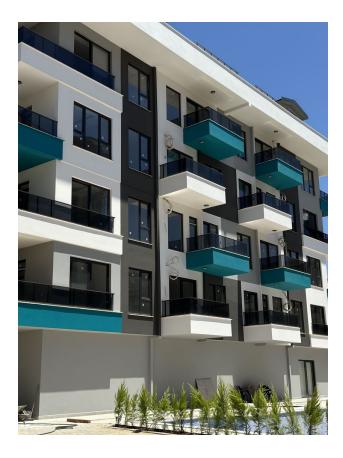

### In the apartment:

- Steel doors, intercom with video system
- Suspended ceilings and recessed spot lighting
- Washable paint on the walls, floor ceramic tiles
- PVC windows and doors to the balcony with double glazing and soundproofing
- Complete bathroom
- Kitchen set