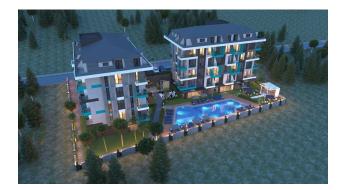

# Description

An apartment from an investor in a small cozy complex in the center of Alanya, only 520 meters from the Cleopatra beach (it's about 8-9 minutes walk), with a closed area and extensive infrastructure.

### For a comfortable stay and living in the complex, an internal infrastructure is provided:

- large outdoor pool, children's pool
- SPA: sauna and steam room, relaxation rooms
- Gym
- children's playroom
- pinball
- cafeteria
- barbecue, gazebos for relaxation
- children playground
- table tennis
- elevator
- outdoor parking
- internet wifi
- video surveillance 24/7