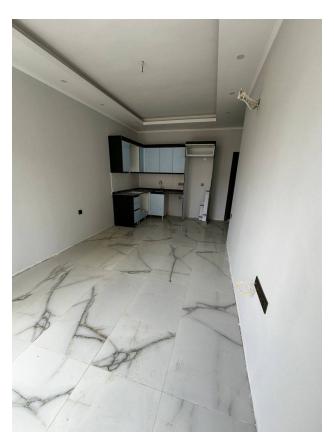

### Description of the apartment:

- 2+1 garden duplex
- area 92 m2
- 1-2 floor
- apartment C4
- negotiation and installment possible

### In the apartment:

- Steel doors, intercom with video system
- Suspended ceilings and recessed spot lighting
- Washable paint on the walls, floor ceramic tiles
- PVC windows and doors to the balcony with double glazing and soundproofing
- Complete bathroom
- Kitchen set