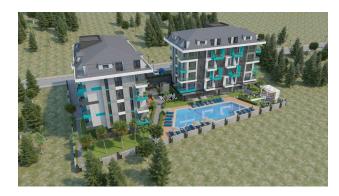

# Description

An apartment from an investor in a small cozy complex in the center of Alanya, only 520 meters from the Cleopatra beach (it's about 8-9 minutes walk), with a closed area and extensive infrastructure.

### For a comfortable stay and living in the complex, an internal infrastructure is provided:

- large outdoor pool, children's pool
- SPA: sauna and steam room, relaxation rooms
- Gym
- children's playroom
- pinball
- cafeteria
- barbecue, gazebos for relaxation
- children playground
- table tennis
- elevator
- outdoor parking
- internet wifi
- video surveillance 24/7