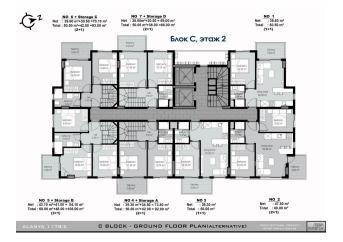

### Description of the apartment:

- 2+1 garden duplex
- area 92 m2
- 1-2 floor
- apartment C4
- negotiation and installment possible