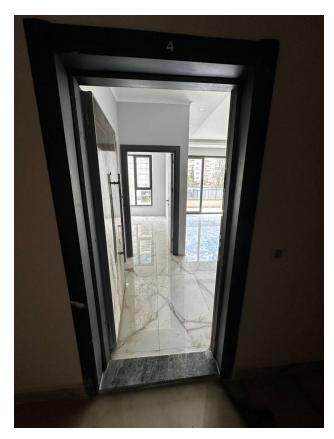

### Description of the apartment:

- 2+1 garden duplex
- area 92 m2
- 1-2 floor
- apartment C4
- negotiation and installment possible

### In the apartment:

- Steel doors, intercom with video system
- Suspended ceilings and recessed spot lighting
- Washable paint on the walls, floor ceramic tiles
- PVC windows and doors to the balcony with double glazing and soundproofing
- Complete bathroom
- Kitchen set