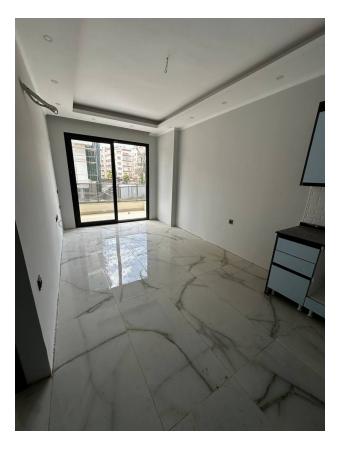

### Description of the apartment:

- 2+1 garden duplex
- area 92 m2
- 1-2 floor
- apartment C4
- negotiation and installment possible

### In the apartment:

- Steel doors, intercom with video system
- Suspended ceilings and recessed spot lighting
- Washable paint on the walls, floor ceramic tiles
- PVC windows and doors to the balcony with double glazing and soundproofing
- Complete bathroom
- Kitchen set