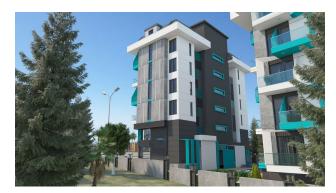

# Description

An apartment from an investor in a small cozy complex in the center of Alanya, only 520 meters from the Cleopatra beach (it's about 8-9 minutes walk), with a closed area and extensive infrastructure.

### In the apartment:

- Steel doors, intercom with video system
- Suspended ceilings and recessed spot lighting
- Washable paint on the walls, floor ceramic tiles
- PVC windows and doors to the balcony with double glazing and soundproofing
- Complete bathroom
- Kitchen set