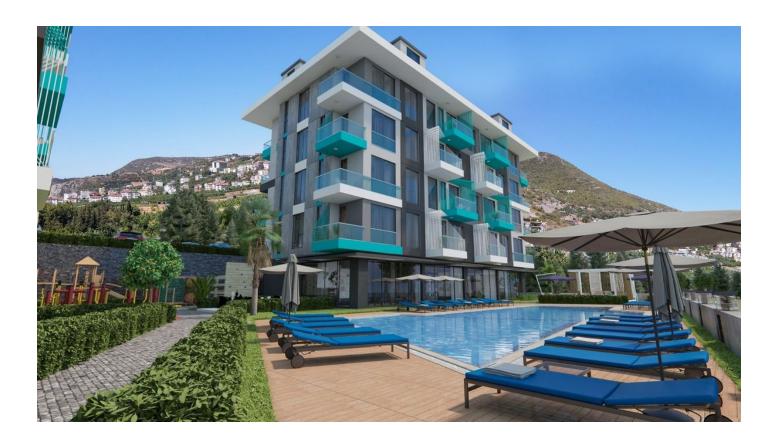

# Description

An apartment from an investor in a small cozy complex in the center of Alanya, only 520 meters from the Cleopatra beach (it's about 8-9 minutes walk), with a closed area and extensive infrastructure.

### For a comfortable stay and living in the complex, an internal infrastructure is provided:

- large outdoor pool, children's pool
- SPA: sauna and steam room, relaxation rooms
- Gym
- children's playroom
- pinball
- cafeteria
- barbecue, gazebos for relaxation
- children playground
- table tennis
- elevator
- outdoor parking
- internet wifi
- video surveillance 24/7

The advantage of the project is its location: the Cleopatra Beach area, a short distance from the busy central streets, but at the same time close to all the amenities of the urban infrastructure. This part of the city is a very calm and cozy place. It is quite quiet and comfortable for living here, but at the same time, within walking distance from the house there are numerous shops, cafes and restaurants, there are medical institutions, schools, bazaars, banks and much more for a comfortable life.