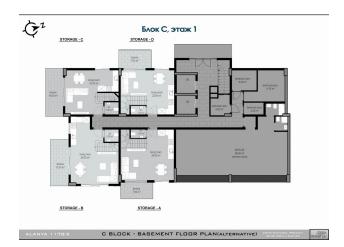

### Description of the apartment:

- 2+1 garden duplex
- area 92 m2
- 1-2 floor
- apartment C4
- negotiation and installment possible