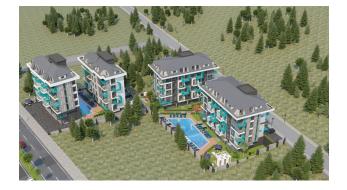

# Description

An apartment from an investor in a small cozy complex in the center of Alanya, only 520 meters from the Cleopatra beach (it's about 8-9 minutes walk), with a closed area and extensive infrastructure.

### For a comfortable stay and living in the complex, an internal infrastructure is provided:

- large outdoor pool, children's pool
- SPA: sauna and steam room, relaxation rooms
- Gym
- children's playroom
- pinball
- cafeteria
- barbecue, gazebos for relaxation
- children playground
- table tennis
- elevator
- outdoor parking
- internet wifi
- video surveillance 24/7