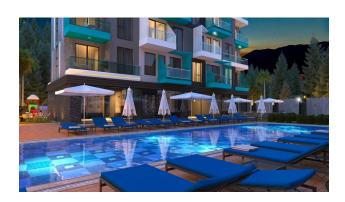

#### For a comfortable stay and living in the complex, an internal infrastructure is provided:

- large outdoor pool, children's pool
- SPA: sauna and steam room, relaxation rooms

- Gym
- children's playroom
- pinball
- cafeteria
- barbecue, gazebos for relaxation
- children playground
- table tennis
- elevator
- outdoor parking
- internet wifi
- video surveillance 24/7