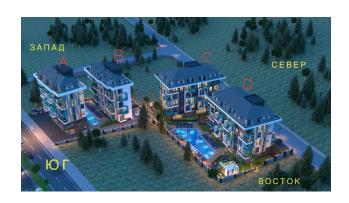

# **Description**

An apartment from an investor in a small cozy complex in the center of Alanya, only 520 meters from the Cleopatra beach (it's about 8-9 minutes walk), with a closed area and extensive infrastructure.

#### For a comfortable stay and living in the complex, an internal infrastructure is provided:

- large outdoor pool, children's pool
- SPA: sauna and steam room, relaxation rooms

- Gym
- children's playroom
- pinball
- cafeteria
- barbecue, gazebos for relaxation
- children playground
- table tennis
- elevator
- outdoor parking
- internet wifi
- video surveillance 24/7