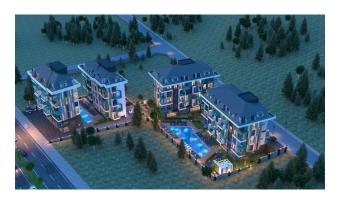

# **Description**

An apartment from an investor in a small cozy complex in the center of Alanya, only 520 meters from the Cleopatra beach (it's about 8-9 minutes walk), with a closed area and extensive infrastructure.

#### For a comfortable stay and living in the complex, an internal infrastructure is provided:

- large outdoor pool, children's pool
- SPA: sauna and steam room, relaxation rooms

- Gym
- children's playroom
- pinball
- cafeteria
- barbecue, gazebos for relaxation
- children playground
- table tennis
- elevator
- outdoor parking
- internet wifi
- video surveillance 24/7