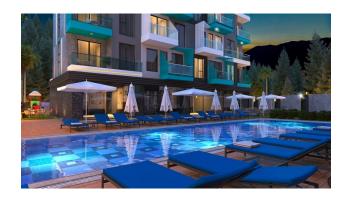

#### For a comfortable stay and living in the complex, an internal infrastructure is provided:

- large outdoor pool, children's pool
- SPA: sauna and steam room, relaxation rooms

- Gym
- children's playroom
- pinball
- cafeteria
- barbecue, gazebos for relaxation
- children playground
- table tennis
- elevator
- outdoor parking
- internet wifi
- video surveillance 24/7