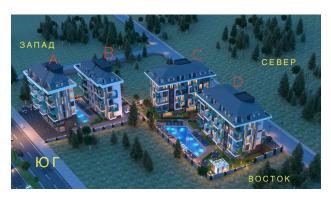

# **Description**

An apartment from an investor in a small cozy complex in the center of Alanya, only 520 meters from the Cleopatra beach (it's about 8-9 minutes walk), with a closed area and extensive infrastructure.

The location of the project will allow you to be in the center of city life, all the necessary infrastructure will be within walking distance!

#### For a comfortable stay and living in the complex, an internal infrastructure is provided:

- large outdoor pool, children's pool
- SPA: sauna and steam room, relaxation rooms

- Gym
- children's playroom
- pinball
- cafeteria
- barbecue, gazebos for relaxation
- children playground
- table tennis
- elevator
- outdoor parking
- internet wifi
- video surveillance 24/7

The advantage of the project is its location: the Cleopatra Beach area, a short distance from the busy central streets, but at the same time close to all the amenities of the urban infrastructure. This part of the city is a very calm and cozy place. It is quite quiet and comfortable for living here, but at the same time, within walking distance from the house there are numerous shops, cafes and restaurants, there are medical institutions, schools, bazaars, banks and much more for a comfortable life.