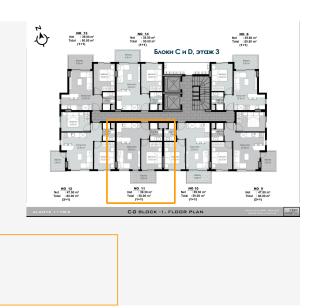

ject is its location: the Cleopatra Beach area, a short distance from the busy central streets, but at the same time close to all the amenities of the urban infrastructure. This part of the city is a very calm and cozy place. It is quite quiet and comfortable for living here, but at the same time, within walking distance from the house there are numerous shops, cafes and restaurants, there are medical institutions, schools, bazaars, banks and much more for a comfortable life.

#### Location:

- To the historical center of the city, the pier and the fortress: 2 km
- 800 meters to Alanya funfair

Shops, supermarkets, market within walking distance. Schools close to home.

Completion date: March 2024

Information updated: 13.02.2025

# Photo gallery