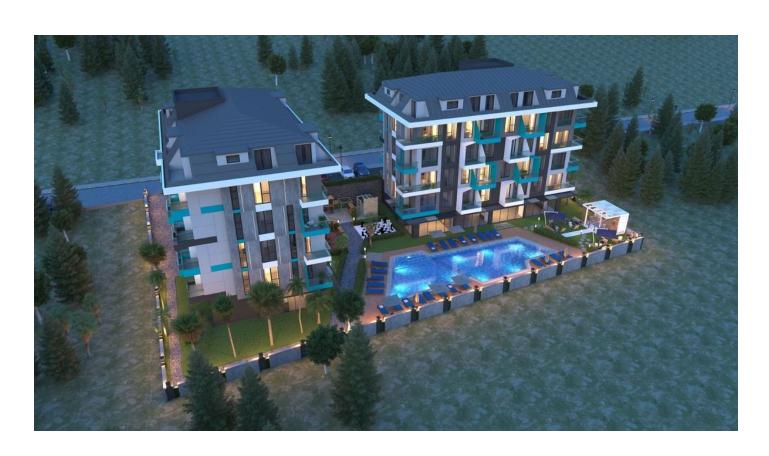

# **Description**

An apartment from an investor in a small cozy complex in the center of Alanya, only 520 meters from the Cleopatra beach (it's about 8-9 minutes walk), with a closed area and extensive infrastructure.

#### For a comfortable stay and living in the complex, an internal infrastructure is provided:

- large outdoor pool, children's pool
- SPA: sauna and steam room, relaxation rooms

- Gym
- children's playroom
- pinball
- cafeteria
- barbecue, gazebos for relaxation
- children playground
- table tennis
- elevator
- outdoor parking
- internet wifi
- video surveillance 24/7

The advantage of the project is its location: the Cleopatra Beach area, a short distance from the busy central streets, but at the same time close to all the amenities of the urban infrastructure. This part of the city is a very calm and cozy place. It is quite quiet and comfortable for living here, but at the same time, within walking distance from the house there are numerous shops, cafes and restaurants, there are medical institutions, schools, bazaars, banks and much more for a comfortable life.