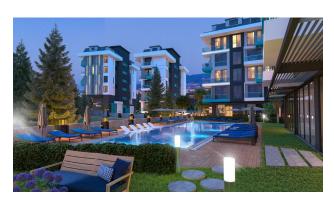

#### For a comfortable stay and living in the complex, an internal infrastructure is provided:

- large outdoor pool, children's pool
- SPA: sauna and steam room, relaxation rooms

- Gym
- children's playroom
- pinball
- cafeteria
- barbecue, gazebos for relaxation
- children playground
- table tennis
- elevator
- outdoor parking
- internet wifi
- video surveillance 24/7