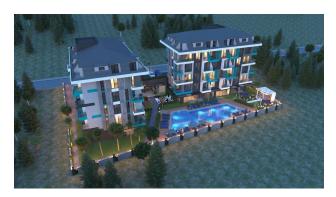

#### For a comfortable stay and living in the complex, an internal infrastructure is provided:

- large outdoor pool, children's pool
- SPA: sauna and steam room, relaxation rooms

- Gym
- children's playroom
- pinball
- cafeteria
- barbecue, gazebos for relaxation
- children playground
- table tennis
- elevator
- outdoor parking
- internet wifi
- video surveillance 24/7