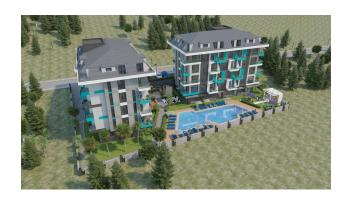

# **Description**

An apartment from an investor in a small cozy complex in the center of Alanya, only 520 meters from the Cleopatra beach (it's about 8-9 minutes walk), with a closed area and extensive infrastructure.

#### For a comfortable stay and living in the complex, an internal infrastructure is provided:

- large outdoor pool, children's pool
- SPA: sauna and steam room, relaxation rooms

- Gym
- children's playroom
- pinball
- cafeteria
- barbecue, gazebos for relaxation
- children playground
- table tennis
- elevator
- outdoor parking
- internet wifi
- video surveillance 24/7