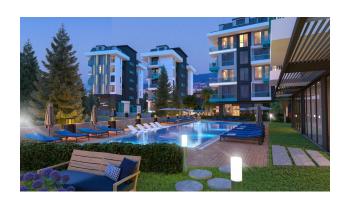

#### For a comfortable stay and living in the complex, an internal infrastructure is provided:

- large outdoor pool, children's pool
- SPA: sauna and steam room, relaxation rooms

- Gym
- children's playroom
- pinball
- cafeteria
- barbecue, gazebos for relaxation
- children playground
- table tennis
- elevator
- outdoor parking
- internet wifi
- video surveillance 24/7