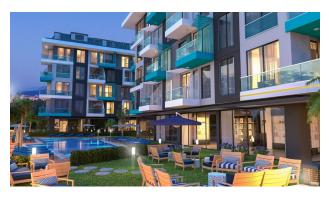

#### For a comfortable stay and living in the complex, an internal infrastructure is provided:

- large outdoor pool, children's pool
- SPA: sauna and steam room, relaxation rooms

- Gym
- children's playroom
- pinball
- cafeteria
- barbecue, gazebos for relaxation
- children playground
- table tennis
- elevator
- outdoor parking
- internet wifi
- video surveillance 24/7

#### In the apartment:

- Steel doors, intercom with video system
- Suspended ceilings and recessed spot lighting
- Washable paint on the walls, floor ceramic tiles
- PVC windows and doors to the balcony with double glazing and soundproofing
- Complete bathroom
- Kitchen set