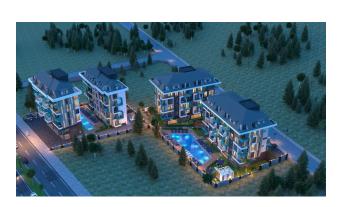

# **Description**

An apartment from an investor in a small cozy complex in the center of Alanya, only 520 meters from the Cleopatra beach (it's about 8-9 minutes walk), with a closed area and extensive infrastructure.

The location of the project will allow you to be in the center of city life, all the necessary infrastructure will be within walking distance!

#### For a comfortable stay and living in the complex, an internal infrastructure is provided:

- large outdoor pool, children's pool
- SPA: sauna and steam room, relaxation rooms

- Gym
- children's playroom
- pinball
- cafeteria
- barbecue, gazebos for relaxation
- children playground
- table tennis
- elevator
- outdoor parking
- internet wifi
- video surveillance 24/7