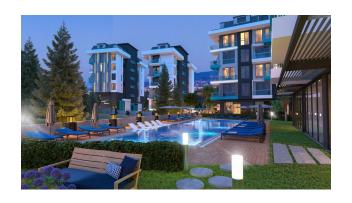

#### For a comfortable stay and living in the complex, an internal infrastructure is provided:

- large outdoor pool, children's pool
- SPA: sauna and steam room, relaxation rooms

- Gym
- children's playroom
- pinball
- cafeteria
- barbecue, gazebos for relaxation
- children playground
- table tennis
- elevator
- outdoor parking
- internet wifi
- video surveillance 24/7