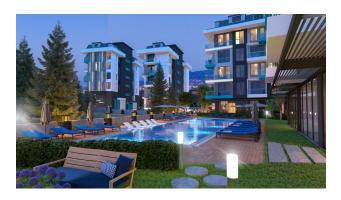

#### For a comfortable stay and living in the complex, an internal infrastructure is provided:

- large outdoor pool, children's pool
- SPA: sauna and steam room, relaxation rooms

- Gym
- children's playroom
- pinball
- cafeteria
- barbecue, gazebos for relaxation
- children playground
- table tennis
- elevator
- outdoor parking
- internet wifi
- video surveillance 24/7