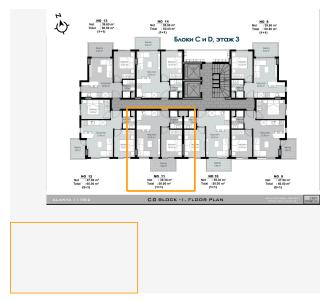

ject is its location: the Cleopatra Beach area, a short distance from the busy central streets, but at the same time close to all the amenities of the urban infrastructure. This part of the city is a very calm and cozy place. It is quite quiet and comfortable for living here, but at the same time, within walking distance from the house there are numerous shops, cafes and restaurants, there are medical institutions, schools, bazaars, banks and much more for a comfortable life.

#### Location:

- To the historical center of the city, the pier and the fortress: 2 km
- 800 meters to Alanya funfair

Shops, supermarkets, market within walking distance. Schools close to home.

Completion date: March 2024

Information updated: 13.02.2025

# Photo gallery















































Scan the QR code to open the original page