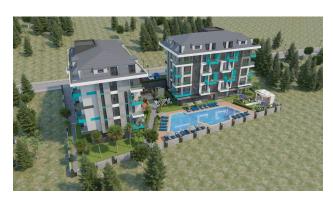

# **Description**

An apartment from an investor in a small cozy complex in the center of Alanya, only 520 meters from the Cleopatra beach (it's about 8-9 minutes walk), with a closed area and extensive infrastructure.

#### For a comfortable stay and living in the complex, an internal infrastructure is provided:

- large outdoor pool, children's pool
- SPA: sauna and steam room, relaxation rooms

- Gym
- children's playroom
- pinball
- cafeteria
- barbecue, gazebos for relaxation
- children playground
- table tennis
- elevator
- outdoor parking
- internet wifi
- video surveillance 24/7