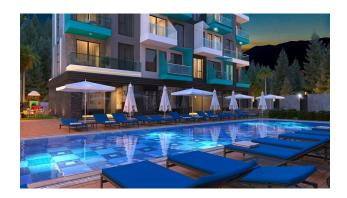

#### For a comfortable stay and living in the complex, an internal infrastructure is provided:

- large outdoor pool, children's pool
- SPA: sauna and steam room, relaxation rooms

- Gym
- children's playroom
- pinball
- cafeteria
- barbecue, gazebos for relaxation
- children playground
- table tennis
- elevator
- outdoor parking
- internet wifi
- video surveillance 24/7