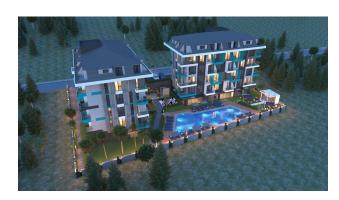

#### For a comfortable stay and living in the complex, an internal infrastructure is provided:

- large outdoor pool, children's pool
- SPA: sauna and steam room, relaxation rooms

- Gym
- children's playroom
- pinball
- cafeteria
- barbecue, gazebos for relaxation
- children playground
- table tennis
- elevator
- outdoor parking
- internet wifi
- video surveillance 24/7