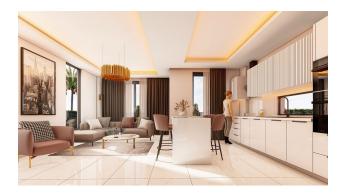

#### Description of the villa:

- 3+1
- area 285 m2
- private swimming pool
- garage for 2 parking spaces
- electric floor heating

- water heater
- mosquito net

The kitchen has a marble top or white hard acrylic top. Stainless steel sink.

The flooring in the living room and bedrooms is made of porcelain stoneware made in Turkey. Stairs with marble coating.

Floor and wall coverings in bathrooms made of first-class ceramic coatings. There is also a shower cabin.