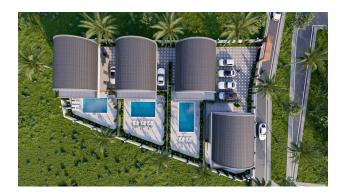

#### A unique project in the Payallar area.

Green picturesque secluded resort on the Mediterranean coast. Magnificent panoramic view of the wide beach strip, where eucalyptus and other tropical trees. Within walking distance of a developed urban infrastructure and scenic landscapes. Only 300 meters separate you from the sea The area of the land plot is 1,425 m2