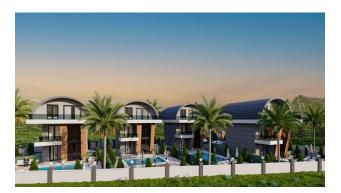

#### A unique project in the Payallar area.

Green picturesque secluded resort on the Mediterranean coast. Magnificent panoramic view of the wide beach strip, where eucalyptus and other tropical trees. Within walking distance of a developed urban infrastructure and scenic landscapes. Only 300 meters separate you from the sea The area of the land plot is 1,425 m2

#### Description of the villa:

- 3+1
- area 285 m2
- private swimming pool
- garage for 2 parking spaces
- electric floor heating

- water heater
- mosquito net

The kitchen has a marble top or white hard acrylic top. Stainless steel sink.