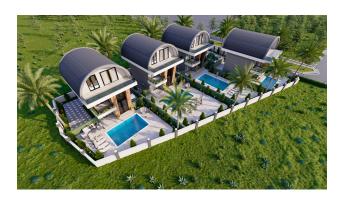

#### A unique project in the Payallar area.

Green picturesque secluded resort on the Mediterranean coast. Magnificent panoramic view of the wide beach strip, where eucalyptus and other tropical trees. Within walking distance of a developed urban infrastructure and scenic landscapes. Only 300 meters separate you from the sea The area of the land plot is 1,425 m2

#### Description of the villa:

- 3+1
- area 285 m2
- private swimming pool
- garage for 2 parking spaces
- electric floor heating

- water heater
- mosquito net

The kitchen has a marble top or white hard acrylic top. Stainless steel sink.