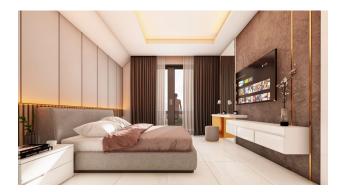

#### Description of the villa:

- 3+1
- area 285 m2
- private swimming pool
- garage for 2 parking spaces
- electric floor heating

- water heater
- mosquito net

The kitchen has a marble top or white hard acrylic top. Stainless steel sink.

The flooring in the living room and bedrooms is made of porcelain stoneware made in Turkey. Stairs with marble coating.

Floor and wall coverings in bathrooms made of first-class ceramic coatings. There is also a shower cabin.