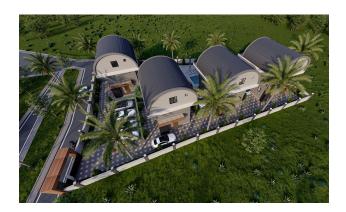

#### A unique project in the Payallar area.

Green picturesque secluded resort on the Mediterranean coast. Magnificent panoramic view of the wide beach strip, where eucalyptus and other tropical trees. Within walking distance of a developed urban infrastructure and scenic landscapes. Only 300 meters separate you from the sea The area of the land plot is 1,425 m2