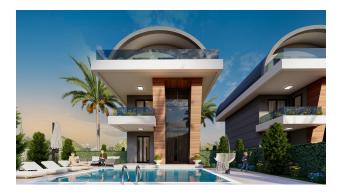

#### A unique project in the Payallar area.

Green picturesque secluded resort on the Mediterranean coast. Magnificent panoramic view of the wide beach strip, where eucalyptus and other tropical trees. Within walking distance of a developed urban infrastructure and scenic landscapes. Only 300 meters separate you from the sea The area of the land plot is 1,425 m2

#### Description of the villa:

- 3+1
- area 285 m2
- private swimming pool
- garage for 2 parking spaces
- electric floor heating

- water heater
- mosquito net

The kitchen has a marble top or white hard acrylic top. Stainless steel sink.