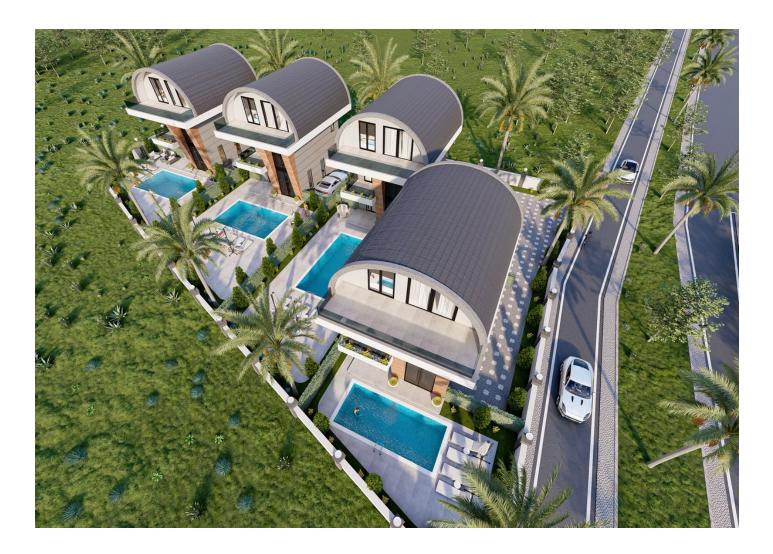

#### A unique project in the Payallar area.

Green picturesque secluded resort on the Mediterranean coast. Magnificent panoramic view of the wide beach strip, where eucalyptus and other tropical trees. Within walking distance of a developed urban infrastructure and scenic landscapes. Only 300 meters separate you from the sea The area of the land plot is 1,425 m2

#### Description of the villa:

- 3+1
- area 285 m2
- private swimming pool
- garage for 2 parking spaces
- electric floor heating

- water heater
- mosquito net

The kitchen has a marble top or white hard acrylic top. Stainless steel sink.