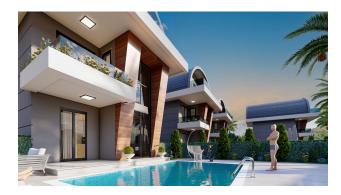

#### A unique project in the Payallar area.

Green picturesque secluded resort on the Mediterranean coast. Magnificent panoramic view of the wide beach strip, where eucalyptus and other tropical trees. Within walking distance of a developed urban infrastructure and scenic landscapes. Only 300 meters separate you from the sea The area of the land plot is 1,425 m2

#### Description of the villa:

- 3+1
- area 285 m2
- private swimming pool
- garage for 2 parking spaces
- electric floor heating

- water heater
- mosquito net

The kitchen has a marble top or white hard acrylic top. Stainless steel sink.