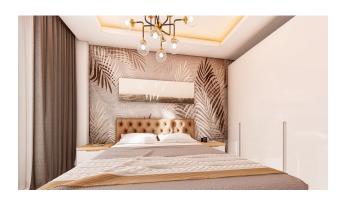

#### Description of the villa:

- 3+1
- area 285 m2
- private swimming pool
- garage for 2 parking spaces
- electric floor heating

- water heater
- mosquito net

The kitchen has a marble top or white hard acrylic top. Stainless steel sink.

The flooring in the living room and bedrooms is made of porcelain stoneware made in Turkey. Stairs with marble coating.

Floor and wall coverings in bathrooms made of first-class ceramic coatings. There is also a shower cabin.