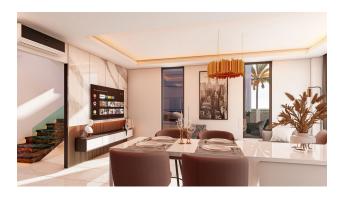

#### Description of the villa:

- 3+1
- area 285 m2
- private swimming pool
- garage for 2 parking spaces
- electric floor heating

- water heater
- mosquito net

The kitchen has a marble top or white hard acrylic top. Stainless steel sink.

The flooring in the living room and bedrooms is made of porcelain stoneware made in Turkey. Stairs with marble coating.

Floor and wall coverings in bathrooms made of first-class ceramic coatings. There is also a shower cabin.