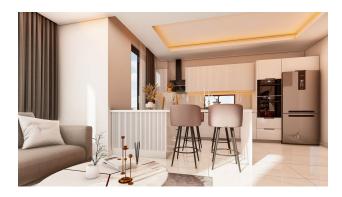

#### Description of the villa:

- 3+1
- area 285 m2
- private swimming pool
- garage for 2 parking spaces
- electric floor heating

- water heater
- mosquito net

The kitchen has a marble top or white hard acrylic top. Stainless steel sink.

The flooring in the living room and bedrooms is made of porcelain stoneware made in Turkey. Stairs with marble coating.

Floor and wall coverings in bathrooms made of first-class ceramic coatings. There is also a shower cabin.