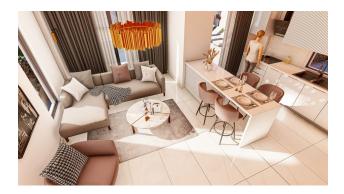

#### Description of the villa:

- 3+1
- area 285 m2
- private swimming pool
- garage for 2 parking spaces
- electric floor heating

- water heater
- mosquito net

The kitchen has a marble top or white hard acrylic top. Stainless steel sink.

The flooring in the living room and bedrooms is made of porcelain stoneware made in Turkey. Stairs with marble coating.

Floor and wall coverings in bathrooms made of first-class ceramic coatings. There is also a shower cabin.