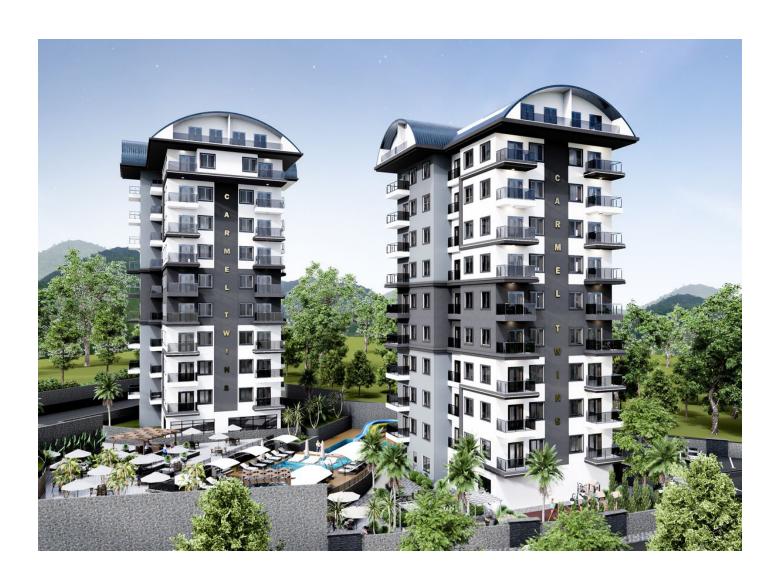

## **Description**

A modern design concept, the historical texture of the city and its natural beauties in a residential complex in the Avsallar area.

Complex overlooking the sea, built on an area of 4.261.96 m2.

2 blocks, total 92 apartments.

Distance to the sea 1400 meters.

### Infrastructure of the complex:

- transfer to the sea
- pool
- Children's swimming pool
- indoor playgrounds
- barbecue area
- Fitness Centre
- lobby
- concierge
- video surveillance system
- aquapark
- Turkish bath
- sauna
- jacuzzi
- chess on the court