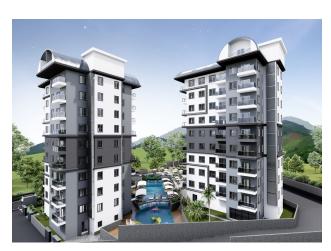

## **Description**

A modern design concept, the historical texture of the city and its natural beauties in a residential complex in the Avsallar area.

Complex overlooking the sea, built on an area of 4.261.96 m2.

2 blocks, total 92 apartments.

Distance to the sea 1400 meters.