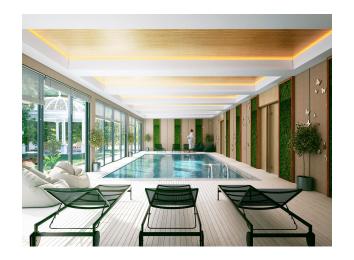

### Infrastructure of the complex:

- Turkish bath
- Sauna
- steam room
- Rest zone
- Open pool
- Indoor pool
- Fitness
- Pool Cafe
- outdoor parking
- Camellia
- Generator
- WiFi
- Lobby