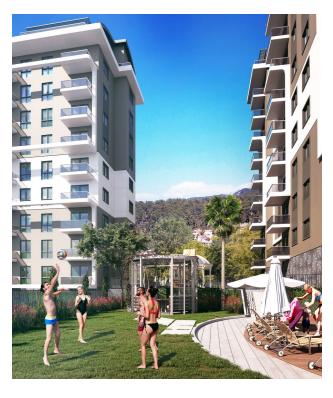

### Infrastructure of the complex:

- Turkish bath
- Sauna
- steam room
- Rest zone
- Open pool
- Indoor pool
- Fitness
- Pool Cafe
- outdoor parking
- Camellia
- Generator
- WiFi
- Lobby