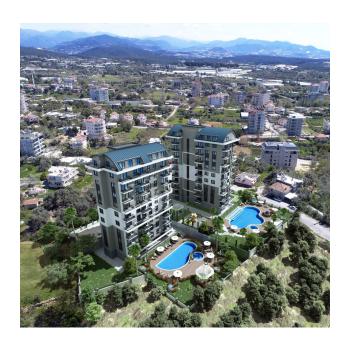

beach: 1700 m

• Location: Turkey, Alanya, Avsallar

₹ To the airport: 60 km

To the city centre: 20 km

The complex consists of 2 blocks and 91 apartments.

Distance to the sea 1700 meters.