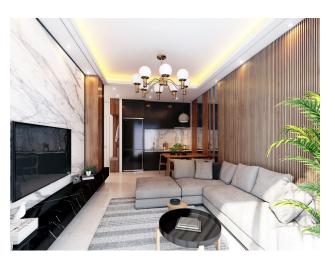

# 85 000 € - 125 000 €

**13** Floor area **54** m<sup>2</sup> **- 138** m<sup>2</sup>

Number of 1 bedroom

2 bedrooms

3+1 penthouse

Furnitures Partly

≈ To the

rooms

### **Layouts:**

- 1+1 area 54 m2
- 2+1 area 64-67 m2
- 3+1 duplex area 129-138 m2