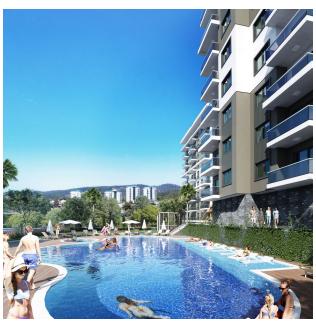

### Infrastructure of the complex:

- Turkish bath
- Sauna
- steam room
- Rest zone
- Open pool
- Indoor pool
- Fitness
- Pool Cafe
- outdoor parking
- Camellia
- Generator
- WiFi
- Lobby

# **Options**

- ✓ Balcony/ Terrace
- Swimming pool
- ✔ Private territory
- Outdoor parking
- ✓ 0% installment
- Security
- ✔ For citizenship
- ✓ Elevator
- ✓ Playground
- ✓ Generator