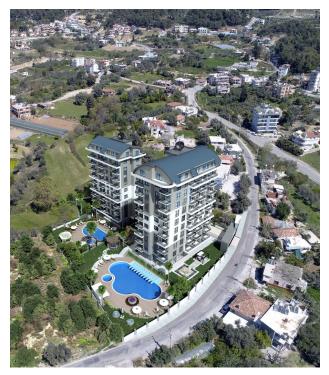

beach: 1700 m

• Location: Turkey, Alanya, Avsallar

₹ To the airport: 60 km

To the city centre: 20 km

The complex consists of 2 blocks and 91 apartments.

Distance to the sea 1700 meters.