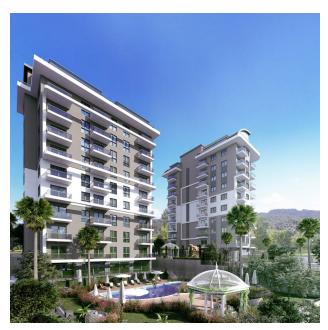

# **Description**

Avsallar, located in the Alanya district, the pearl of the Mediterranean, offers magical pleasures and its wide and long beaches.

The residential complex was built in this unique place.

The complex consists of 2 blocks and 91 apartments.

Distance to the sea 1700 meters.

### Infrastructure of the complex:

- Turkish bath
- Sauna
- steam room
- Rest zone
- Open pool
- Indoor pool
- Fitness
- Pool Cafe
- outdoor parking
- Camellia
- Generator
- WiFi
- Lobby