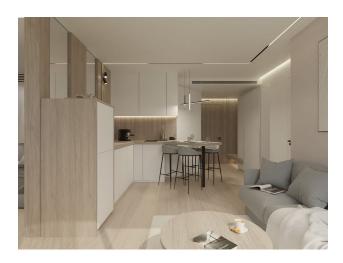

### Description

A new complex on Rawai Beach, all apartments with spacious terraces, combining the comfort of tropical nature and the possibility of private outdoor recreation.

8 floors, 46 apartments, reception service, panoramic rooftop pool, gym, covered parking, coworking area, bar with panoramic sea view, yoga area, 24-hour security and video surveillance.

In the apartments: ceiling height from 2.70 m to 3.05 m. The "smart home" system that allows you to remotely control the light, air conditioning and other other functions. High-quality panoramic double-glazed windows with aluminum frames and UV protection. Built-in air conditioning systems, completely invisible from the room. Feature: each apartment is designed with all modern trends in mind, providing spacious and bright rooms with panoramic windows, high-end finishes, stylish interior design and beautiful views of the sea and mountains.

#### Description of apartments:

- Delivery: 3rd quarter 2025
- To the sea: 1.5 km
- Bedrooms: 1 3
- Bathrooms: 1 3
- Living area: 36.1 156 m<sup>2</sup>
- Income: Actual rental income
- Installment plan: interest-free installment plan for the construction period
- The price includes: finishing, plumbing, built-in kitchen, built-in wardrobes, air conditioners, furniture package