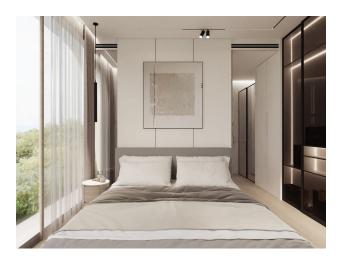

In the apartments: ceiling height from 2.70 m to 3.05 m. The "smart home" system that allows you to remotely control the light, air conditioning and other other functions. High-quality panoramic double-glazed windows with aluminum frames and UV protection. Built-in air conditioning systems, completely invisible from the room. Feature: each apartment is designed with all modern trends in mind, providing spacious and bright rooms with panoramic windows, high-end finishes, stylish interior design and beautiful views of the sea and mountains.

#### Description of apartments:

- Delivery: 3rd quarter 2025
- To the sea: 1.5 km
- Bedrooms: 1 3
- Bathrooms: 1 3
- Living area: 36.1 156 m<sup>2</sup>
- Income: Actual rental income
- Installment plan: interest-free installment plan for the construction period
- The price includes: finishing, plumbing, built-in kitchen, built-in wardrobes, air conditioners, furniture package