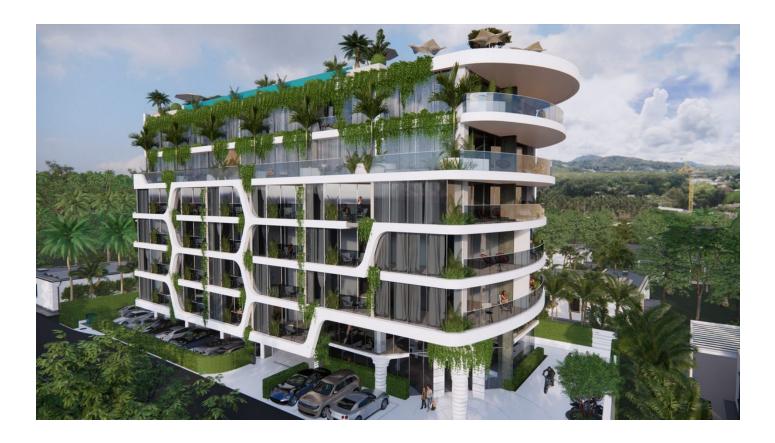

### Description

A new complex on Rawai Beach, all apartments with spacious terraces, combining the comfort of tropical nature and the possibility of private outdoor recreation.

8 floors, 46 apartments, reception service, panoramic rooftop pool, gym, covered parking, coworking area, bar with panoramic sea view, yoga area, 24-hour security and video surveillance.

In the apartments: ceiling height from 2.70 m to 3.05 m. The "smart home" system that allows you to remotely control the light, air conditioning and other other functions. High-quality panoramic double-glazed windows with aluminum frames and UV protection. Built-in air conditioning systems, completely invisible from the room. Feature: each apartment is designed with all modern trends in mind, providing spacious and bright rooms with panoramic windows, high-end finishes, stylish interior design and beautiful views of the sea and mountains.