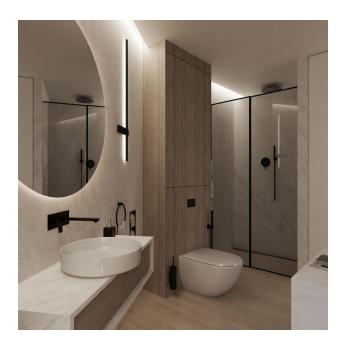

In the apartments: ceiling height from 2.70 m to 3.05 m. The "smart home" system that allows you to remotely control the light, air conditioning and other other functions. High-quality panoramic double-glazed windows with aluminum frames and UV protection. Built-in air conditioning systems, completely invisible from the room. Feature: each apartment is designed with all modern trends in mind, providing spacious and bright rooms with panoramic windows, high-end finishes, stylish interior design and beautiful views of the sea and mountains.

#### Description of apartments:

- Delivery: 3rd quarter 2025
- To the sea: 1.5 km
- Bedrooms: 1 3
- Bathrooms: 1 3
- Living area: 36.1 156 m<sup>2</sup>
- Income: Actual rental income
- Installment plan: interest-free installment plan for the construction period
- The price includes: finishing, plumbing, built-in kitchen, built-in wardrobes, air conditioners, furniture package