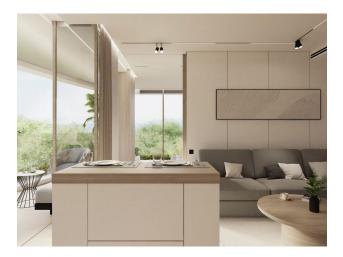

In the apartments: ceiling height from 2.70 m to 3.05 m. The "smart home" system that allows you to remotely control the light, air conditioning and other other functions. High-quality panoramic double-glazed windows with aluminum frames and UV protection. Built-in air conditioning systems, completely invisible from the room. Feature: each apartment is designed with all modern trends in mind, providing spacious and bright rooms with panoramic windows, high-end finishes, stylish interior design and beautiful views of the sea and mountains.