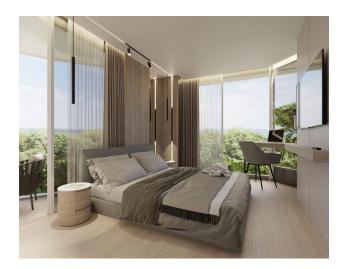

In the apartments: ceiling height from 2.70 m to 3.05 m. The "smart home" system that allows you to remotely control the light, air conditioning and other other functions. High-quality panoramic double-glazed windows with aluminum frames and UV protection. Built-in air conditioning systems, completely invisible from the room. Feature: each apartment is designed with all modern trends in mind, providing spacious and bright rooms with panoramic windows, high-end finishes, stylish interior design and beautiful views of the sea and mountains.

#### Description of apartments:

- Delivery: 3rd quarter 2025
- To the sea: 1.5 km
- Bedrooms: 1 3
- Bathrooms: 1 3
- Living area: 36.1 156 m<sup>2</sup>
- Income: Actual rental income
- Installment plan: interest-free installment plan for the construction period
- The price includes: finishing, plumbing, built-in kitchen, built-in wardrobes, air conditioners, furniture package