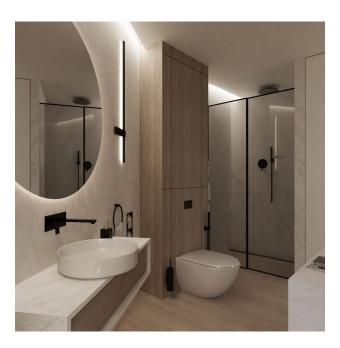

In the apartments: ceiling height from 2.70 m to 3.05 m. The "smart home" system that allows you to remotely control the light, air conditioning and other other functions. High-quality panoramic double-glazed windows with aluminum frames and UV protection. Built-in air conditioning systems, completely invisible from the room. Feature: each apartment is designed with all modern trends in mind, providing spacious and bright rooms with panoramic windows, high-end finishes, stylish interior design and beautiful views of the sea and mountains.

#### Description of apartments:

- Delivery: 3rd quarter 2025
- To the sea: 1.5 km
- Bedrooms: 1 3
- Bathrooms: 1 3
- Living area: 36.1 156 m<sup>2</sup>
- Income: Actual rental income
- Installment plan: interest-free installment plan for the construction period
- The price includes: finishing, plumbing, built-in kitchen, built-in wardrobes, air conditioners, furniture package