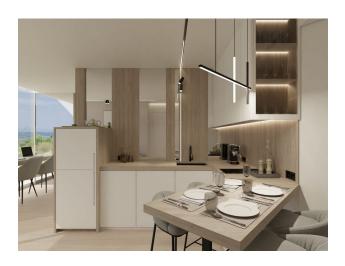

### Description

A new complex on Rawai Beach, all apartments with spacious terraces, combining the comfort of tropical nature and the possibility of private outdoor recreation.

8 floors, 46 apartments, reception service, panoramic rooftop pool, gym, covered parking, coworking area, bar with panoramic sea view, yoga area, 24-hour security and video surveillance.

In the apartments: ceiling height from 2.70 m to 3.05 m. The "smart home" system that allows you to remotely control the light, air conditioning and other other functions. High-quality panoramic double-glazed windows with aluminum frames and UV protection. Built-in air conditioning systems, completely invisible from the room. Feature: each apartment is designed with all modern trends in mind, providing spacious and bright rooms with panoramic windows, high-end finishes, stylish interior design and beautiful views of the sea and mountains.

#### Description of apartments:

- Delivery: 3rd quarter 2025
- To the sea: 1.5 km
- Bedrooms: 1 3
- Bathrooms: 1 3
- Living area: 36.1 156 m<sup>2</sup>
- Income: Actual rental income
- Installment plan: interest-free installment plan for the construction period
- The price includes: finishing, plumbing, built-in kitchen, built-in wardrobes, air conditioners, furniture package