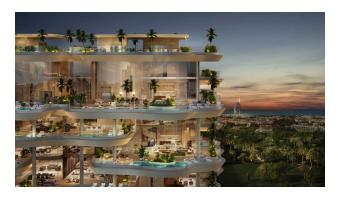

#### Ultra-luxury low-rise complex right on the banks of the Dubai Canal.

The apartments offer views of the city and Safa Park. One of the key features of the complex are private elevators providing direct access directly to the living room. This project combines the unparalleled luxury of infrastructure, comfortable layouts and the privileges of a club house, creating the perfect combination for your life.

#### Internal infrastructure includes:

- Lujo 24/7 Luxury Concierge
- valet
- indoor/outdoor pools
- canal view gym

- SPA
- bath and sauna
- ice room
- yoga studio
- cigar lounge
- cinema
- 2 Rolls Royce with driver
- apartment cleaning service
- sushi bar
- coffee shop
- Japanese chef on request
- children playground
- private pool on the terrace
- cinema
- cigar lounge