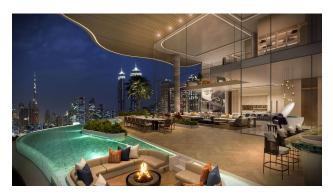

#### Internal infrastructure includes:

- Lujo 24/7 Luxury Concierge
- valet
- indoor/outdoor pools
- canal view gym

- SPA
- bath and sauna
- ice room
- yoga studio
- cigar lounge
- cinema
- 2 Rolls Royce with driver
- apartment cleaning service
- sushi bar
- coffee shop
- Japanese chef on request
- children playground
- private pool on the terrace
- cinema
- cigar lounge