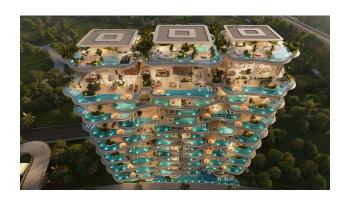

#### Ultra-luxury low-rise complex right on the banks of the Dubai Canal.

The apartments offer views of the city and Safa Park. One of the key features of the complex are private elevators providing direct access directly to the living room. This project combines the unparalleled luxury of infrastructure, comfortable layouts and the privileges of a club house, creating the perfect combination for your life.

#### Internal infrastructure includes:

- Lujo 24/7 Luxury Concierge
- valet
- indoor/outdoor pools
- canal view gym

- SPA
- bath and sauna
- ice room
- yoga studio
- cigar lounge
- cinema
- 2 Rolls Royce with driver
- apartment cleaning service
- sushi bar
- coffee shop
- Japanese chef on request
- children playground
- private pool on the terrace
- cinema
- cigar lounge