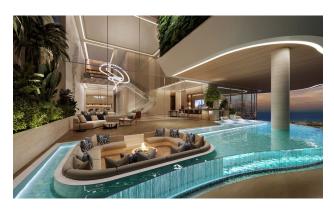

#### Internal infrastructure includes:

- Lujo 24/7 Luxury Concierge
- valet
- indoor/outdoor pools
- canal view gym

- SPA
- bath and sauna
- ice room
- yoga studio
- cigar lounge
- cinema
- 2 Rolls Royce with driver
- apartment cleaning service
- sushi bar
- coffee shop
- Japanese chef on request
- children playground
- private pool on the terrace
- cinema
- cigar lounge