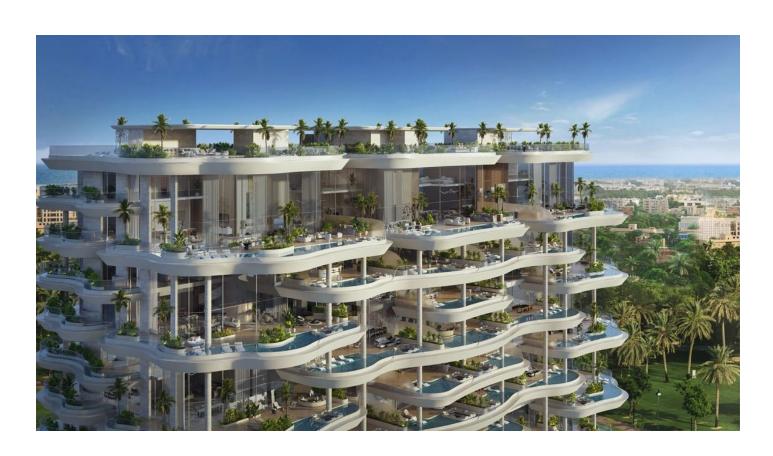

#### Ultra-luxury low-rise complex right on the banks of the Dubai Canal.

The apartments offer views of the city and Safa Park. One of the key features of the complex are private elevators providing direct access directly to the living room. This project combines the unparalleled luxury of infrastructure, comfortable layouts and the privileges of a club house, creating the perfect combination for your life.

#### Internal infrastructure includes:

- Lujo 24/7 Luxury Concierge
- valet
- indoor/outdoor pools
- canal view gym

- SPA
- bath and sauna
- ice room
- yoga studio
- cigar lounge
- cinema
- 2 Rolls Royce with driver
- apartment cleaning service
- sushi bar
- coffee shop
- Japanese chef on request
- children playground
- private pool on the terrace
- cinema
- cigar lounge