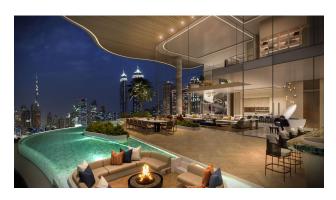

#### Ultra-luxury low-rise complex right on the banks of the Dubai Canal.

The apartments offer views of the city and Safa Park. One of the key features of the complex are private elevators providing direct access directly to the living room. This project combines the unparalleled luxury of infrastructure, comfortable layouts and the privileges of a club house, creating the perfect combination for your life.

#### Internal infrastructure includes:

- Lujo 24/7 Luxury Concierge
- valet
- indoor/outdoor pools
- canal view gym

- SPA
- bath and sauna
- ice room
- yoga studio
- cigar lounge
- cinema
- 2 Rolls Royce with driver
- apartment cleaning service
- sushi bar
- coffee shop
- Japanese chef on request
- children playground
- private pool on the terrace
- cinema
- cigar lounge