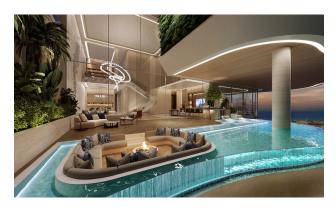

#### Ultra-luxury low-rise complex right on the banks of the Dubai Canal.

The apartments offer views of the city and Safa Park. One of the key features of the complex are private elevators providing direct access directly to the living room. This project combines the unparalleled luxury of infrastructure, comfortable layouts and the privileges of a club house, creating the perfect combination for your life.

#### Internal infrastructure includes:

- Lujo 24/7 Luxury Concierge
- valet
- indoor/outdoor pools
- canal view gym

- SPA
- bath and sauna
- ice room
- yoga studio
- cigar lounge
- cinema
- 2 Rolls Royce with driver
- apartment cleaning service
- sushi bar
- coffee shop
- Japanese chef on request
- children playground
- private pool on the terrace
- cinema
- cigar lounge