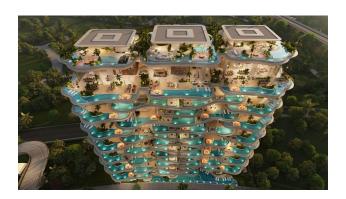

#### Ultra-luxury low-rise complex right on the banks of the Dubai Canal.

The apartments offer views of the city and Safa Park. One of the key features of the complex are private elevators providing direct access directly to the living room. This project combines the unparalleled luxury of infrastructure, comfortable layouts and the privileges of a club house, creating the perfect combination for your life.

#### Internal infrastructure includes:

- Lujo 24/7 Luxury Concierge
- valet
- indoor/outdoor pools
- canal view gym

- SPA
- bath and sauna
- ice room
- yoga studio
- cigar lounge
- cinema
- 2 Rolls Royce with driver
- apartment cleaning service
- sushi bar
- coffee shop
- Japanese chef on request
- children playground
- private pool on the terrace
- cinema
- cigar lounge