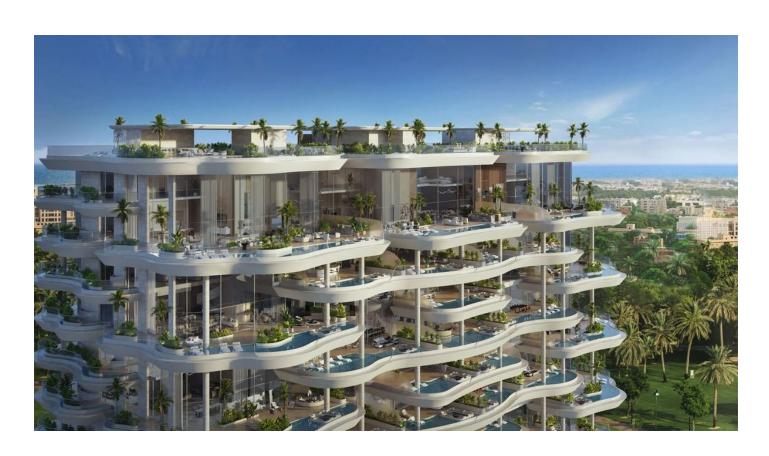

#### Ultra-luxury low-rise complex right on the banks of the Dubai Canal.

The apartments offer views of the city and Safa Park. One of the key features of the complex are private elevators providing direct access directly to the living room. This project combines the unparalleled luxury of infrastructure, comfortable layouts and the privileges of a club house, creating the perfect combination for your life.

#### Internal infrastructure includes:

- Lujo 24/7 Luxury Concierge
- valet
- indoor/outdoor pools
- canal view gym

- SPA
- bath and sauna
- ice room
- yoga studio
- cigar lounge
- cinema
- 2 Rolls Royce with driver
- apartment cleaning service
- sushi bar
- coffee shop
- Japanese chef on request
- children playground
- private pool on the terrace
- cinema
- cigar lounge