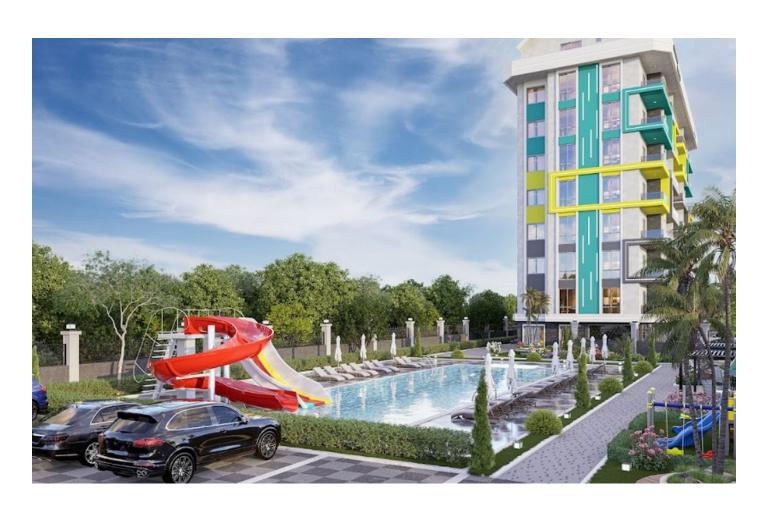

In the complex, all apartments have a beautiful view of the sea.

Distance to the sea 1.5 km. The total area of the plot is 3003 m2. Number of apartments 42.

### Infrastructure of the complex:

- open pool
- water slides
- barbecue area
- playground
- fitness
- sauna
- CCTV
- security
- hamam
- massage rooms
- covered parking
- outdoor parking
- closed area

Construction start date: 06.2024