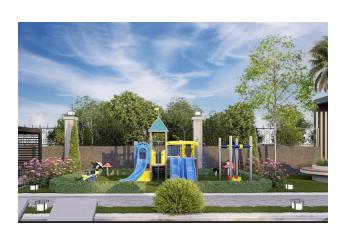

✓ Playground

✓ Generator

### Infrastructure of the complex:

- open pool
- water slides
- barbecue area
- playground
- fitness
- sauna
- CCTV
- security
- hamam
- massage rooms
- covered parking
- outdoor parking
- closed area

Construction start date: 06.2024