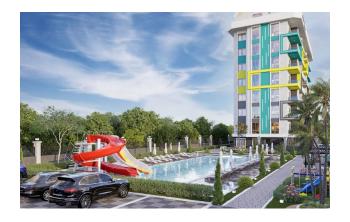

In the complex, all apartments have a beautiful view of the sea.

Distance to the sea 1.5 km. The total area of the plot is 3003 m2. Number of apartments 42.

### Infrastructure of the complex:

- open pool
- water slides
- barbecue area
- playground
- fitness
- sauna
- CCTV
- security
- hamam
- massage rooms
- covered parking
- outdoor parking
- closed area

Construction start date: 06.2024