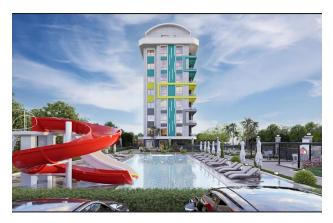

In the complex, all apartments have a beautiful view of the sea.

Distance to the sea 1.5 km. The total area of the plot is 3003 m2. Number of apartments 42.

### Infrastructure of the complex:

- open pool
- water slides
- barbecue area
- playground
- fitness
- sauna
- CCTV
- security
- hamam
- massage rooms
- covered parking
- outdoor parking
- closed area

Construction start date: 06.2024