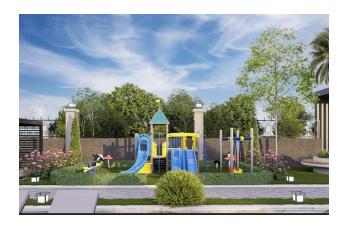

✓ Playground

✓ Generator

### Infrastructure of the complex:

- open pool
- water slides
- barbecue area
- playground
- fitness
- sauna
- CCTV
- security
- hamam
- massage rooms
- covered parking
- outdoor parking
- closed area

Construction start date: 06.2024