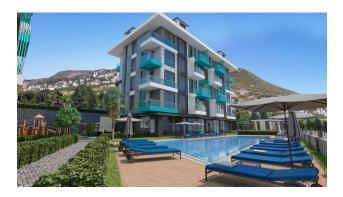

#### For a comfortable stay and living in the complex, an internal infrastructure is provided:

- large outdoor pool, children's pool
- SPA: sauna and steam room, relaxation rooms
- Gym
- children's playroom
- pinball
- cafeteria
- barbecue, gazebos for relaxation
- children playground
- table tennis
- elevator
- outdoor parking
- internet wifi
- video surveillance 24/7