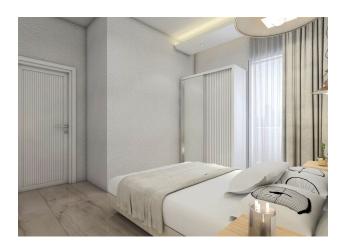

#### In the apartment:

- Steel doors, intercom with video system
- Suspended ceilings and recessed spot lighting
- Washable paint on the walls, floor ceramic tiles
- PVC windows and doors to the balcony with double glazing and soundproofing
- Complete bathroom
- Kitchen set