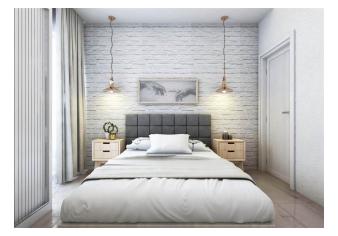

#### In the apartment:

- Steel doors, intercom with video system
- Suspended ceilings and recessed spot lighting
- Washable paint on the walls, floor ceramic tiles
- PVC windows and doors to the balcony with double glazing and soundproofing
- Complete bathroom
- Kitchen set