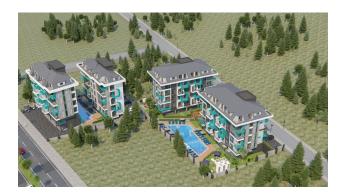

## Options

- Panoramic view
- Balcony/ Terrace
- Swimming pool
- Private territory
- ✓ 0% installment
- Security
- Elevator
- Playground
- Generator

#### For a comfortable stay and living in the complex, an internal infrastructure is provided:

- large outdoor pool, children's pool
- SPA: sauna and steam room, relaxation rooms
- Gym
- children's playroom
- pinball
- cafeteria
- barbecue, gazebos for relaxation
- children playground
- table tennis
- elevator
- outdoor parking
- internet wifi
- video surveillance 24/7