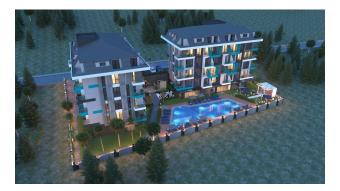

### Description

An apartment from an investor in a small cozy complex in the center of Alanya, only 520 meters from the Cleopatra beach (it's about 8-9 minutes walk), with a closed area and extensive infrastructure.

#### For a comfortable stay and living in the complex, an internal infrastructure is provided:

- large outdoor pool, children's pool
- SPA: sauna and steam room, relaxation rooms
- Gym
- children's playroom
- pinball
- cafeteria
- barbecue, gazebos for relaxation
- children playground
- table tennis
- elevator
- outdoor parking
- internet wifi
- video surveillance 24/7