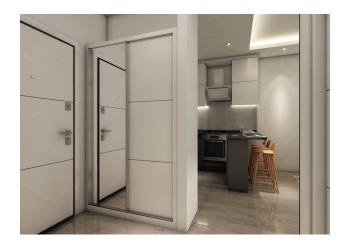

#### In the apartment:

- Steel doors, intercom with video system
- Suspended ceilings and recessed spot lighting
- Washable paint on the walls, floor ceramic tiles
- PVC windows and doors to the balcony with double glazing and soundproofing
- Complete bathroom
- Kitchen set