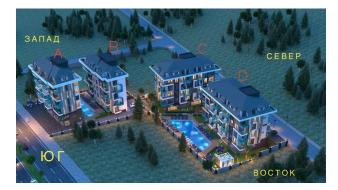

#### For a comfortable stay and living in the complex, an internal infrastructure is provided:

- large outdoor pool, children's pool
- SPA: sauna and steam room, relaxation rooms
- Gym
- children's playroom
- pinball
- cafeteria
- barbecue, gazebos for relaxation
- children playground
- table tennis
- elevator
- outdoor parking
- internet wifi
- video surveillance 24/7

#### Location:

• To the historical center of the city, the pier and the fortress: 2 km

- 800 meters to Alanya funfair
- Shops, supermarkets, market within walking distance
- Schools close to home

Completion date: March 2024