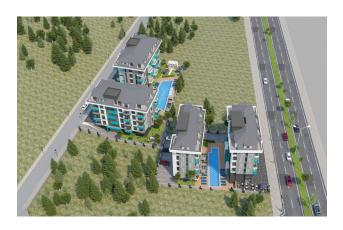

## Options

- Panoramic view
- Balcony/ Terrace
- Swimming pool
- Private territory
- ✓ 0% installment
- Security
- Elevator
- Playground
- Generator

#### For a comfortable stay and living in the complex, an internal infrastructure is provided:

- large outdoor pool, children's pool
- SPA: sauna and steam room, relaxation rooms
- Gym
- children's playroom
- pinball
- cafeteria
- barbecue, gazebos for relaxation
- children playground
- table tennis
- elevator
- outdoor parking
- internet wifi
- video surveillance 24/7