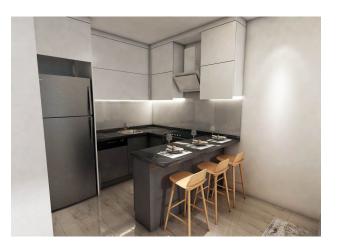

#### In the apartment:

- Steel doors, intercom with video system
- Suspended ceilings and recessed spot lighting
- Washable paint on the walls, floor ceramic tiles
- PVC windows and doors to the balcony with double glazing and soundproofing
- Complete bathroom
- Kitchen set