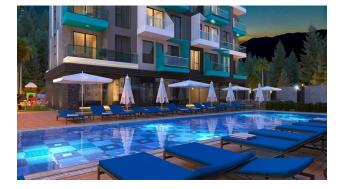

#### For a comfortable stay and living in the complex, an internal infrastructure is provided:

- large outdoor pool, children's pool
- SPA: sauna and steam room, relaxation rooms
- Gym
- children's playroom
- pinball
- cafeteria
- barbecue, gazebos for relaxation
- children playground
- table tennis
- elevator
- outdoor parking
- internet wifi
- video surveillance 24/7