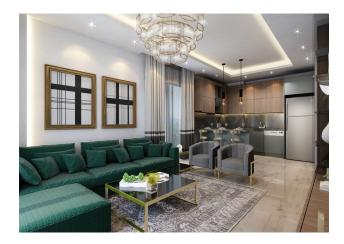

#### Description of the apartment:

- 1+1 duplex
- area 61.5 m2
- 5-6 floor
- panoramic view

Installment for a year is possible, down payment 40%

#### In the apartment:

- Steel doors, intercom with video system
- Suspended ceilings and recessed spot lighting
- Washable paint on the walls, floor ceramic tiles
- PVC windows and doors to the balcony with double glazing and soundproofing
- Complete bathroom
- Kitchen set