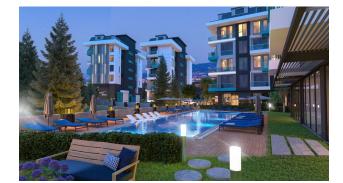

#### For a comfortable stay and living in the complex, an internal infrastructure is provided:

- large outdoor pool, children's pool
- SPA: sauna and steam room, relaxation rooms
- Gym
- children's playroom
- pinball
- cafeteria
- barbecue, gazebos for relaxation
- children playground
- table tennis
- elevator
- outdoor parking
- internet wifi
- video surveillance 24/7