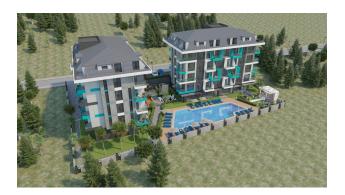

### Description

An apartment from an investor in a small cozy complex in the center of Alanya, only 520 meters from the Cleopatra beach (it's about 8-9 minutes walk), with a closed area and extensive infrastructure.

#### For a comfortable stay and living in the complex, an internal infrastructure is provided:

- large outdoor pool, children's pool
- SPA: sauna and steam room, relaxation rooms
- Gym
- children's playroom
- pinball
- cafeteria
- barbecue, gazebos for relaxation
- children playground
- table tennis
- elevator
- outdoor parking
- internet wifi
- video surveillance 24/7