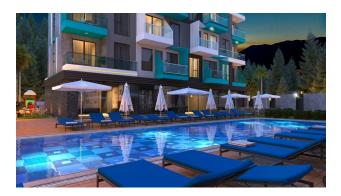

#### For a comfortable stay and living in the complex, an internal infrastructure is provided:

- large outdoor pool, children's pool
- SPA: sauna and steam room, relaxation rooms
- Gym
- children's playroom
- pinball
- cafeteria
- barbecue, gazebos for relaxation
- children playground
- table tennis
- elevator
- outdoor parking
- internet wifi
- video surveillance 24/7