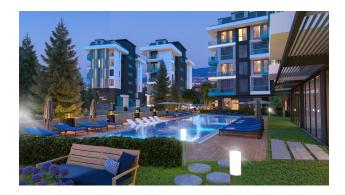

#### For a comfortable stay and living in the complex, an internal infrastructure is provided:

- large outdoor pool, children's pool
- SPA: sauna and steam room, relaxation rooms
- Gym
- children's playroom
- pinball
- cafeteria
- barbecue, gazebos for relaxation
- children playground
- table tennis
- elevator
- outdoor parking
- internet wifi
- video surveillance 24/7