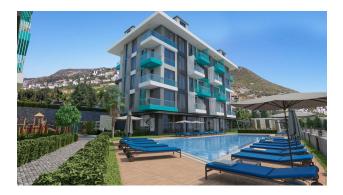

#### For a comfortable stay and living in the complex, an internal infrastructure is provided:

- large outdoor pool, children's pool
- SPA: sauna and steam room, relaxation rooms
- Gym
- children's playroom
- pinball
- cafeteria
- barbecue, gazebos for relaxation
- children playground
- table tennis
- elevator
- outdoor parking
- internet wifi
- video surveillance 24/7