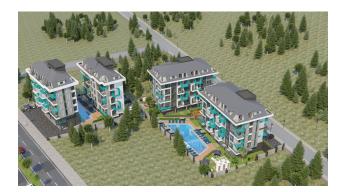

## Options

- Panoramic view
- Balcony/ Terrace
- Swimming pool
- Private territory
- ✓ 0% installment
- Security
- Elevator
- Playground
- Generator

#### For a comfortable stay and living in the complex, an internal infrastructure is provided:

- large outdoor pool, children's pool
- SPA: sauna and steam room, relaxation rooms
- Gym
- children's playroom
- pinball
- cafeteria
- barbecue, gazebos for relaxation
- children playground
- table tennis
- elevator
- outdoor parking
- internet wifi
- video surveillance 24/7