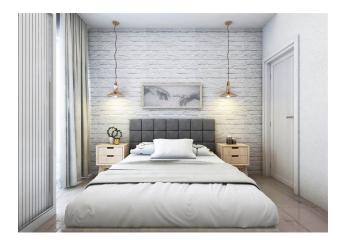

#### In the apartment:

- Steel doors, intercom with video system
- Suspended ceilings and recessed spot lighting
- Washable paint on the walls, floor ceramic tiles
- PVC windows and doors to the balcony with double glazing and soundproofing
- Complete bathroom
- Kitchen set