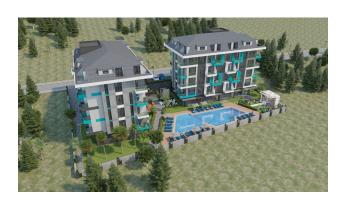

### Description

An apartment from an investor in a small cozy complex in the center of Alanya, only 520 meters from the Cleopatra beach (it's about 8-9 minutes walk), with a closed area and extensive infrastructure.

#### For a comfortable stay and living in the complex, an internal infrastructure is provided:

- large outdoor pool, children's pool
- SPA: sauna and steam room, relaxation rooms
- Gym
- children's playroom
- pinball
- cafeteria
- barbecue, gazebos for relaxation
- children playground
- table tennis
- elevator
- outdoor parking
- internet wifi
- video surveillance 24/7