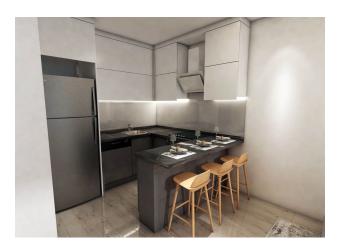

#### In the apartment:

- Steel doors, intercom with video system
- Suspended ceilings and recessed spot lighting
- Washable paint on the walls, floor ceramic tiles
- PVC windows and doors to the balcony with double glazing and soundproofing
- Complete bathroom
- Kitchen set