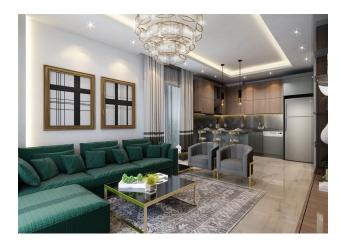

#### In the apartment:

- Steel doors, intercom with video system
- Suspended ceilings and recessed spot lighting
- Washable paint on the walls, floor ceramic tiles
- PVC windows and doors to the balcony with double glazing and soundproofing
- Complete bathroom
- Kitchen set