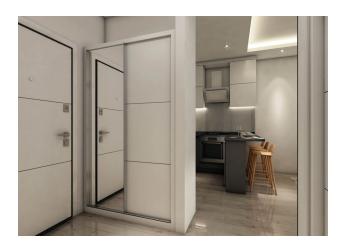

#### In the apartment:

- Steel doors, intercom with video system
- Suspended ceilings and recessed spot lighting
- Washable paint on the walls, floor ceramic tiles
- PVC windows and doors to the balcony with double glazing and soundproofing
- Complete bathroom
- Kitchen set