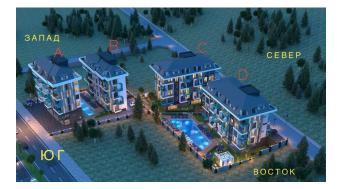

#### For a comfortable stay and living in the complex, an internal infrastructure is provided:

- large outdoor pool, children's pool
- SPA: sauna and steam room, relaxation rooms
- Gym
- children's playroom
- pinball
- cafeteria
- barbecue, gazebos for relaxation
- children playground
- table tennis
- elevator
- outdoor parking
- internet wifi
- video surveillance 24/7

#### Location:

• To the historical center of the city, the pier and the fortress: 2 km

- 800 meters to Alanya funfair
- Shops, supermarkets, market within walking distance
- Schools close to home

Completion date: March 2024