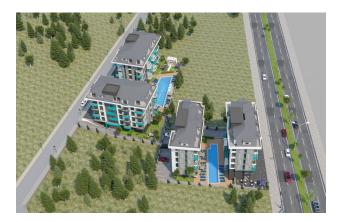

## Options

- Panoramic view
- Balcony/ Terrace
- Swimming pool
- Private territory
- ✓ 0% installment
- Security
- Elevator
- Playground
- Generator

#### For a comfortable stay and living in the complex, an internal infrastructure is provided:

- large outdoor pool, children's pool
- SPA: sauna and steam room, relaxation rooms
- Gym
- children's playroom
- pinball
- cafeteria
- barbecue, gazebos for relaxation
- children playground
- table tennis
- elevator
- outdoor parking
- internet wifi
- video surveillance 24/7