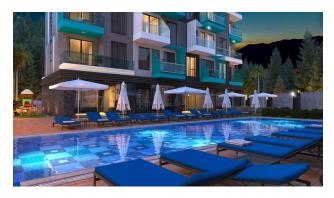

### For a comfortable stay and living in the complex, an internal infrastructure is provided:

- large outdoor pool, children's pool
- SPA: sauna and steam room, relaxation rooms
- Gym
- children's playroom
- pinball
- cafeteria
- barbecue, gazebos for relaxation
- children playground
- table tennis
- elevator
- outdoor parking
- internet wifi
- video surveillance 24/7