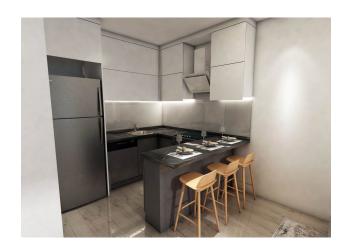

### In the apartment:

- Steel doors, intercom with video system
- Suspended ceilings and recessed spot lighting
- Washable paint on the walls, floor ceramic tiles
- PVC windows and doors to the balcony with double glazing and soundproofing
- Complete bathroom
- Kitchen set