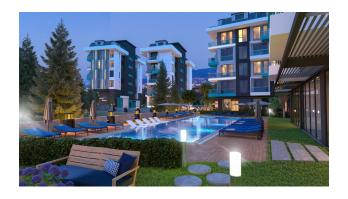

### For a comfortable stay and living in the complex, an internal infrastructure is provided:

- large outdoor pool, children's pool
- SPA: sauna and steam room, relaxation rooms
- Gym
- children's playroom
- pinball
- cafeteria
- barbecue, gazebos for relaxation
- children playground
- table tennis
- elevator
- outdoor parking
- internet wifi
- video surveillance 24/7