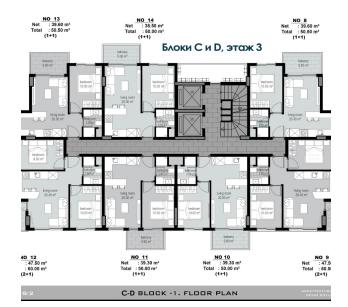

## **Description of the apartment:**

- 1+1
- area 50.5 m2
- 3rd floor
- angular