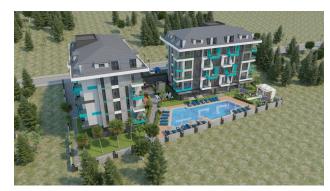

# **Description**

An apartment from an investor in a small cozy complex in the center of Alanya, only 520 meters from the Cleopatra beach (it's about 8-9 minutes walk), with a closed area and extensive infrastructure.

### For a comfortable stay and living in the complex, an internal infrastructure is provided:

- large outdoor pool, children's pool
- SPA: sauna and steam room, relaxation rooms
- Gym
- children's playroom
- pinball
- cafeteria
- barbecue, gazebos for relaxation
- children playground
- table tennis
- elevator
- outdoor parking
- internet wifi
- video surveillance 24/7