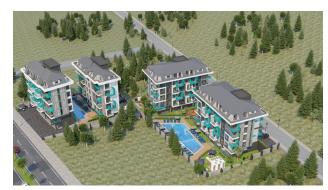

# **Description**

An apartment from an investor in a small cozy complex in the center of Alanya, only 520 meters from the Cleopatra beach (it's about 8-9 minutes walk), with a closed area and extensive infrastructure.

### For a comfortable stay and living in the complex, an internal infrastructure is provided:

- large outdoor pool, children's pool
- SPA: sauna and steam room, relaxation rooms
- Gym
- children's playroom
- pinball
- cafeteria
- barbecue, gazebos for relaxation
- children playground
- table tennis
- elevator
- outdoor parking
- internet wifi
- video surveillance 24/7