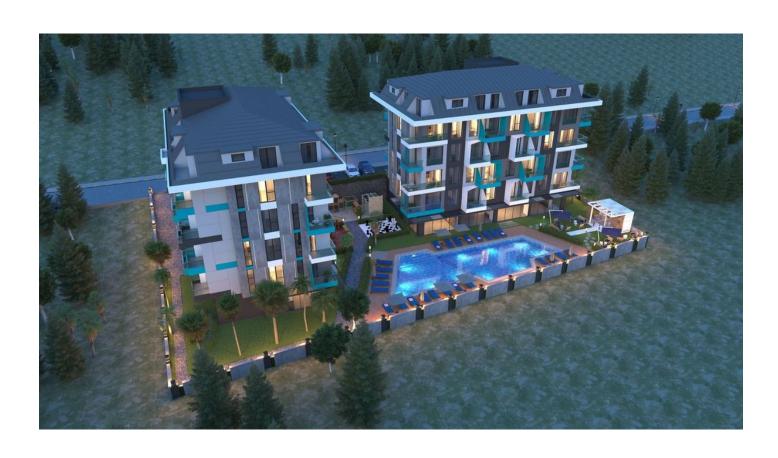

# **Description**

An apartment from an investor in a small cozy complex in the center of Alanya, only 520 meters from the Cleopatra beach (it's about 8-9 minutes walk), with a closed area and extensive infrastructure.

### For a comfortable stay and living in the complex, an internal infrastructure is provided:

- large outdoor pool, children's pool
- SPA: sauna and steam room, relaxation rooms
- Gym
- children's playroom
- pinball
- cafeteria
- barbecue, gazebos for relaxation
- children playground
- table tennis
- elevator
- outdoor parking
- internet wifi
- video surveillance 24/7

The advantage of the project is its location: the Cleopatra Beach area, a short distance from the busy central streets, but at the same time close to all the amenities of the urban infrastructure. This part of the city is a very calm and cozy place. It is quite quiet and comfortable for living here, but at the same time, within walking distance from the house there are numerous shops, cafes and restaurants, there are medical institutions, schools, bazaars, banks and much more for a comfortable life.