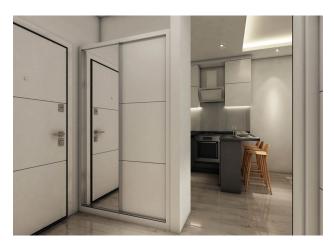

### In the apartment:

- Steel doors, intercom with video system
- Suspended ceilings and recessed spot lighting
- Washable paint on the walls, floor ceramic tiles
- PVC windows and doors to the balcony with double glazing and soundproofing
- Complete bathroom
- Kitchen set