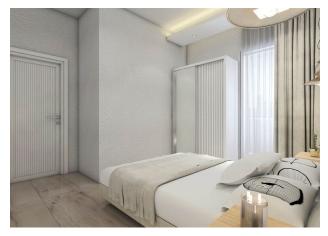

## **Description of the apartment:**

- 1+1
- area 50.5 m2
- 3rd floor
- angular

### In the apartment:

- Steel doors, intercom with video system
- Suspended ceilings and recessed spot lighting
- Washable paint on the walls, floor ceramic tiles
- PVC windows and doors to the balcony with double glazing and soundproofing
- Complete bathroom
- Kitchen set