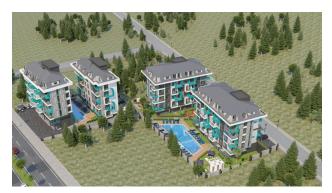

# **Description**

An apartment from an investor in a small cozy complex in the center of Alanya, only 520 meters from the Cleopatra beach (it's about 8-9 minutes walk), with a closed area and extensive infrastructure.

### For a comfortable stay and living in the complex, an internal infrastructure is provided:

- large outdoor pool, children's pool
- SPA: sauna and steam room, relaxation rooms
- Gym
- children's playroom
- pinball
- cafeteria
- barbecue, gazebos for relaxation
- children playground
- table tennis
- elevator
- outdoor parking
- internet wifi
- video surveillance 24/7