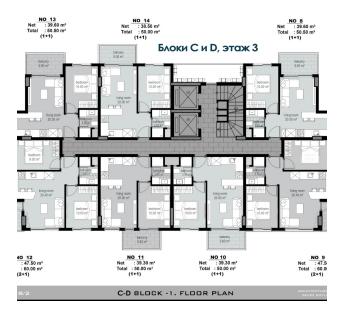

## **Description of the apartment:**

- 1+1
- area 50.5 m2
- 3rd floor
- angular