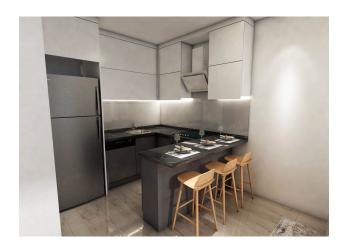

### In the apartment:

- Steel doors, intercom with video system
- Suspended ceilings and recessed spot lighting
- Washable paint on the walls, floor ceramic tiles
- PVC windows and doors to the balcony with double glazing and soundproofing
- Complete bathroom
- Kitchen set