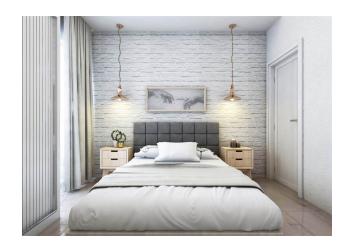

## **Description of the apartment:**

- 1+1
- area 50.5 m2
- 3rd floor
- angular

### In the apartment:

- Steel doors, intercom with video system
- Suspended ceilings and recessed spot lighting
- Washable paint on the walls, floor ceramic tiles
- PVC windows and doors to the balcony with double glazing and soundproofing
- Complete bathroom
- Kitchen set