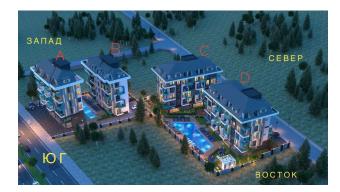

### Description of the apartment:

- 2+1
- area 60 m2
- 2nd floor
- apartment D5