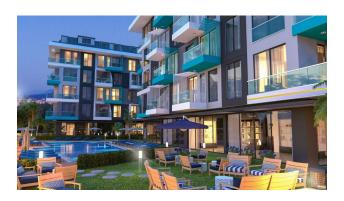

## Options

- Balcony/ Terrace
- Swimming pool
- Private territory
- Outdoor parking
- Security
- Elevator
- Playground
- Generator

#### For a comfortable stay and living in the complex, an internal infrastructure is provided:

- large outdoor pool, children's pool
- SPA: sauna and steam room, relaxation rooms
- Gym
- children's playroom
- pinball
- cafeteria
- barbecue, gazebos for relaxation
- children playground
- table tennis
- elevator
- outdoor parking
- internet wifi
- video surveillance 24/7