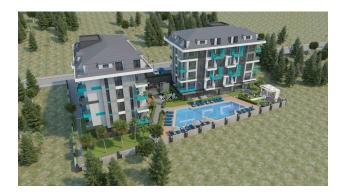

## Options

- Balcony/ Terrace
- Swimming pool
- Private territory
- Outdoor parking
- Security
- Elevator
- Playground
- Generator

#### For a comfortable stay and living in the complex, an internal infrastructure is provided:

- large outdoor pool, children's pool
- SPA: sauna and steam room, relaxation rooms
- Gym
- children's playroom
- pinball
- cafeteria
- barbecue, gazebos for relaxation
- children playground
- table tennis
- elevator
- outdoor parking
- internet wifi
- video surveillance 24/7