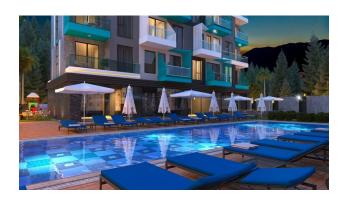

## Options

- Balcony/ Terrace
- Swimming pool
- Private territory
- Outdoor parking
- Security
- Elevator
- Playground
- Generator

#### For a comfortable stay and living in the complex, an internal infrastructure is provided:

- large outdoor pool, children's pool
- SPA: sauna and steam room, relaxation rooms
- Gym
- children's playroom
- pinball
- cafeteria
- barbecue, gazebos for relaxation
- children playground
- table tennis
- elevator
- outdoor parking
- internet wifi
- video surveillance 24/7