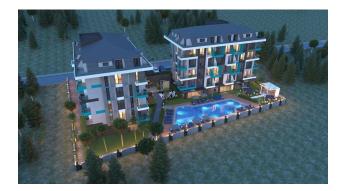

## Options

- Balcony/ Terrace
- Swimming pool
- Private territory
- Outdoor parking
- Security
- Elevator
- Playground
- Generator

#### For a comfortable stay and living in the complex, an internal infrastructure is provided:

- large outdoor pool, children's pool
- SPA: sauna and steam room, relaxation rooms
- Gym
- children's playroom
- pinball
- cafeteria
- barbecue, gazebos for relaxation
- children playground
- table tennis
- elevator
- outdoor parking
- internet wifi
- video surveillance 24/7