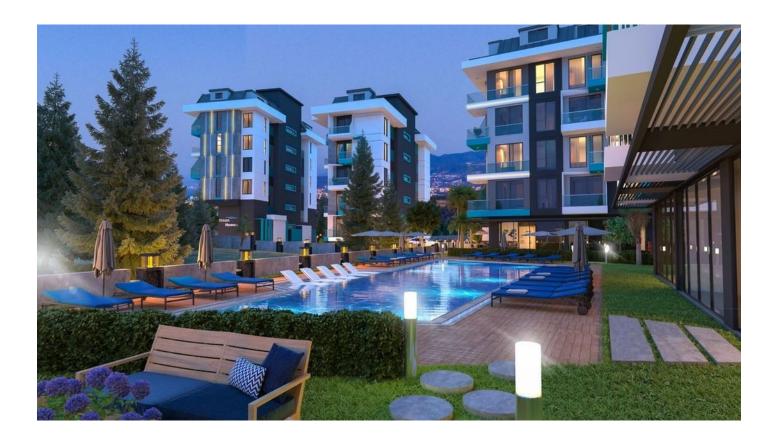

### Description

An apartment from an investor in a small cozy complex in the center of Alanya, only 520 meters from the Cleopatra beach (it's about 8-9 minutes walk), with a closed area and extensive infrastructure.

#### For a comfortable stay and living in the complex, an internal infrastructure is provided:

- large outdoor pool, children's pool
- SPA: sauna and steam room, relaxation rooms
- Gym
- children's playroom
- pinball
- cafeteria
- barbecue, gazebos for relaxation
- children playground
- table tennis
- elevator
- outdoor parking
- internet wifi
- video surveillance 24/7