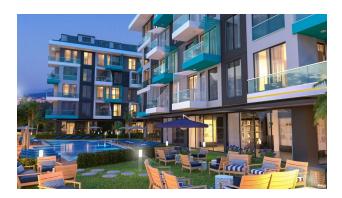

## Options

- Balcony/ Terrace
- Swimming pool
- Private territory
- Outdoor parking
- Security
- Elevator
- Playground
- Generator

#### For a comfortable stay and living in the complex, an internal infrastructure is provided:

- large outdoor pool, children's pool
- SPA: sauna and steam room, relaxation rooms
- Gym
- children's playroom
- pinball
- cafeteria
- barbecue, gazebos for relaxation
- children playground
- table tennis
- elevator
- outdoor parking
- internet wifi
- video surveillance 24/7