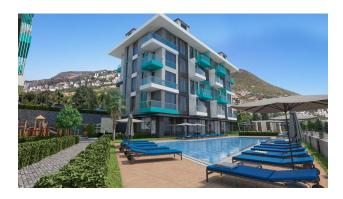

## Options

- Balcony/ Terrace
- Swimming pool
- Private territory
- Outdoor parking
- Security
- Elevator
- Playground
- Generator

#### For a comfortable stay and living in the complex, an internal infrastructure is provided:

- large outdoor pool, children's pool
- SPA: sauna and steam room, relaxation rooms
- Gym
- children's playroom
- pinball
- cafeteria
- barbecue, gazebos for relaxation
- children playground
- table tennis
- elevator
- outdoor parking
- internet wifi
- video surveillance 24/7