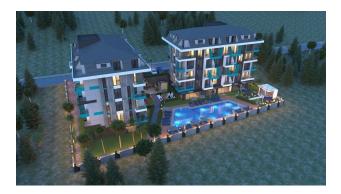

### Description

An apartment from an investor in a small cozy complex in the center of Alanya, only 520 meters from the Cleopatra beach (it's about 8-9 minutes walk), with a closed area and extensive infrastructure.

#### For a comfortable stay and living in the complex, an internal infrastructure is provided:

- large outdoor pool, children's pool
- SPA: sauna and steam room, relaxation rooms
- Gym
- children's playroom
- pinball
- cafeteria
- barbecue, gazebos for relaxation
- children playground
- table tennis
- elevator
- outdoor parking
- internet wifi
- video surveillance 24/7