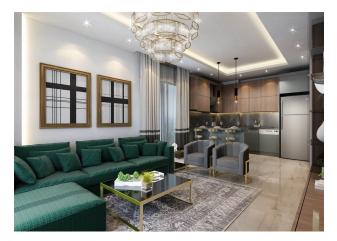

### Description of the apartment:

- 2+1
- area 60 m2
- 2nd floor
- apartment D5

#### In the apartment:

- Steel doors, intercom with video system
- Suspended ceilings and recessed spot lighting
- Washable paint on the walls, floor ceramic tiles
- PVC windows and doors to the balcony with double glazing and soundproofing
- Complete bathroom
- Kitchen set