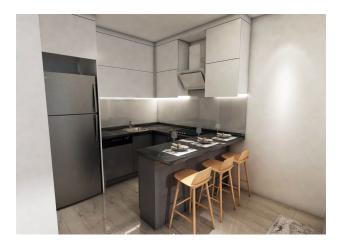

#### In the apartment:

- Steel doors, intercom with video system
- Suspended ceilings and recessed spot lighting
- Washable paint on the walls, floor ceramic tiles
- PVC windows and doors to the balcony with double glazing and soundproofing
- Complete bathroom
- Kitchen set