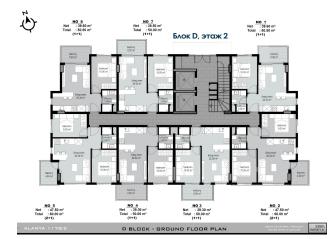

### Description of the apartment:

- 2+1
- area 60 m2
- 2nd floor
- apartment D5