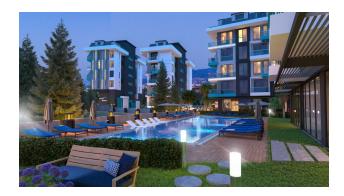

#### For a comfortable stay and living in the complex, an internal infrastructure is provided:

- large outdoor pool, children's pool
- SPA: sauna and steam room, relaxation rooms
- Gym
- children's playroom
- pinball
- cafeteria
- barbecue, gazebos for relaxation
- children playground
- table tennis
- elevator
- outdoor parking
- internet wifi
- video surveillance 24/7