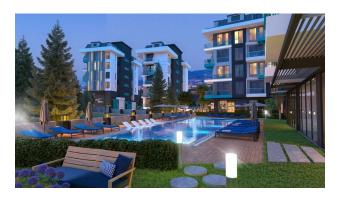

## Options

- Balcony/ Terrace
- Swimming pool
- Private territory
- Outdoor parking
- Security
- Elevator
- Playground
- Generator

#### For a comfortable stay and living in the complex, an internal infrastructure is provided:

- large outdoor pool, children's pool
- SPA: sauna and steam room, relaxation rooms
- Gym
- children's playroom
- pinball
- cafeteria
- barbecue, gazebos for relaxation
- children playground
- table tennis
- elevator
- outdoor parking
- internet wifi
- video surveillance 24/7