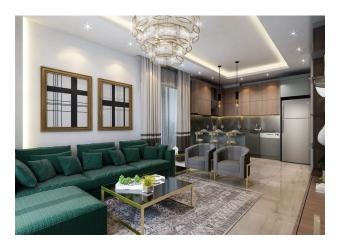

### Description of the apartment:

- 2+1
- area 60 m2
- 2nd floor
- apartment D5

#### In the apartment:

- Steel doors, intercom with video system
- Suspended ceilings and recessed spot lighting
- Washable paint on the walls, floor ceramic tiles
- PVC windows and doors to the balcony with double glazing and soundproofing
- Complete bathroom
- Kitchen set