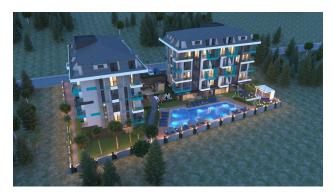

# **Description**

An apartment from an investor in a small cozy complex in the center of Alanya, only 520 meters from the Cleopatra beach (it's about 8-9 minutes walk), with a closed area and extensive infrastructure.

### For a comfortable stay and living in the complex, an internal infrastructure is provided:

- large outdoor pool, children's pool
- SPA: sauna and steam room, relaxation rooms
- Gym
- children's playroom
- pinball
- cafeteria
- barbecue, gazebos for relaxation
- children playground
- table tennis
- elevator
- outdoor parking
- internet wifi
- video surveillance 24/7