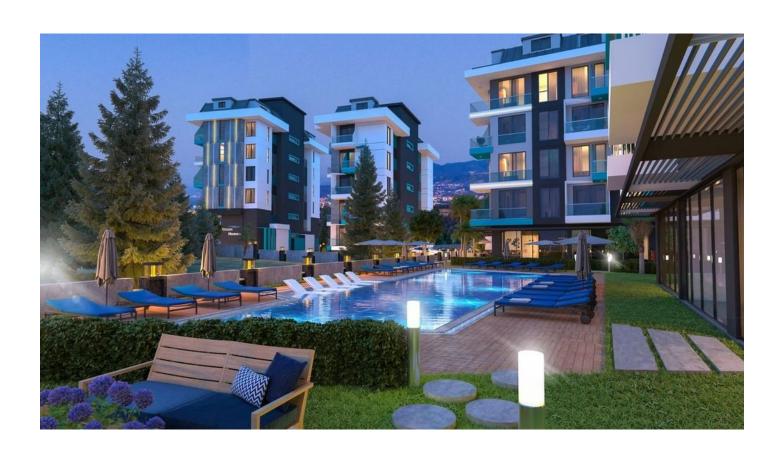

# **Description**

An apartment from an investor in a small cozy complex in the center of Alanya, only 520 meters from the Cleopatra beach (it's about 8-9 minutes walk), with a closed area and extensive infrastructure.

### For a comfortable stay and living in the complex, an internal infrastructure is provided:

- large outdoor pool, children's pool
- SPA: sauna and steam room, relaxation rooms
- Gym
- children's playroom
- pinball
- cafeteria
- barbecue, gazebos for relaxation
- children playground
- table tennis
- elevator
- outdoor parking
- internet wifi
- video surveillance 24/7

The advantage of the project is its location: the Cleopatra Beach area, a short distance from the busy central streets, but at the same time close to all the amenities of the urban infrastructure. This part of the city is a very calm and cozy place. It is quite quiet and comfortable for living here, but at the same time, within walking distance from the house there are numerous shops, cafes and restaurants, there are medical institutions, schools, bazaars, banks and much more for a comfortable life.