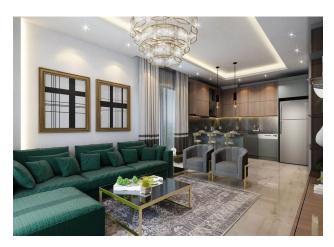

## **Description of the apartment:**

- 2+1
- area 60 m2
- 2nd floor
- apartment D5

### In the apartment:

- Steel doors, intercom with video system
- Suspended ceilings and recessed spot lighting
- Washable paint on the walls, floor ceramic tiles
- PVC windows and doors to the balcony with double glazing and soundproofing
- Complete bathroom
- Kitchen set