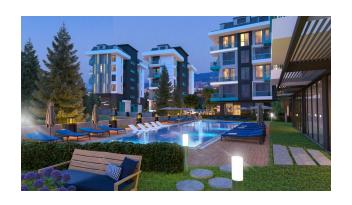

### For a comfortable stay and living in the complex, an internal infrastructure is provided:

- large outdoor pool, children's pool
- SPA: sauna and steam room, relaxation rooms
- Gym
- children's playroom
- pinball
- cafeteria
- barbecue, gazebos for relaxation
- children playground
- table tennis
- elevator
- outdoor parking
- internet wifi
- video surveillance 24/7