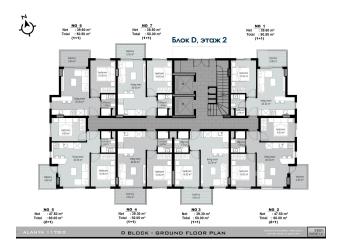

## **Description of the apartment:**

- 2+1
- area 60 m2
- 2nd floor
- apartment D5