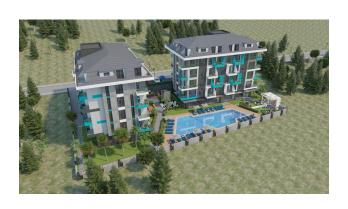

# **Description**

An apartment from an investor in a small cozy complex in the center of Alanya, only 520 meters from the Cleopatra beach (it's about 8-9 minutes walk), with a closed area and extensive infrastructure.

### For a comfortable stay and living in the complex, an internal infrastructure is provided:

- large outdoor pool, children's pool
- SPA: sauna and steam room, relaxation rooms
- Gym
- children's playroom
- pinball
- cafeteria
- barbecue, gazebos for relaxation
- children playground
- table tennis
- elevator
- outdoor parking
- internet wifi
- video surveillance 24/7