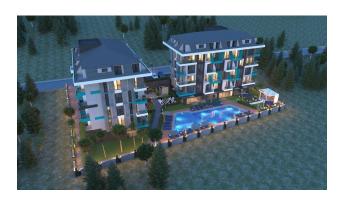

# **Description**

An apartment from an investor in a small cozy complex in the center of Alanya, only 520 meters from the Cleopatra beach (it's about 8-9 minutes walk), with a closed area and extensive infrastructure.

### For a comfortable stay and living in the complex, an internal infrastructure is provided:

- large outdoor pool, children's pool
- SPA: sauna and steam room, relaxation rooms
- Gym
- children's playroom
- pinball
- cafeteria
- barbecue, gazebos for relaxation
- children playground
- table tennis
- elevator
- outdoor parking
- internet wifi
- video surveillance 24/7