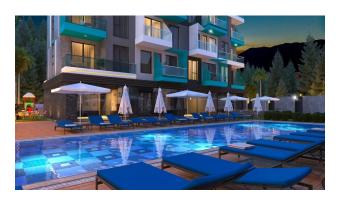

### For a comfortable stay and living in the complex, an internal infrastructure is provided:

- large outdoor pool, children's pool
- SPA: sauna and steam room, relaxation rooms
- Gym
- children's playroom
- pinball
- cafeteria
- barbecue, gazebos for relaxation
- children playground
- table tennis
- elevator
- outdoor parking
- internet wifi
- video surveillance 24/7