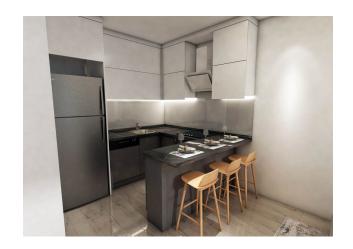

### In the apartment:

- Steel doors, intercom with video system
- Suspended ceilings and recessed spot lighting
- Washable paint on the walls, floor ceramic tiles
- PVC windows and doors to the balcony with double glazing and soundproofing
- Complete bathroom
- Kitchen set