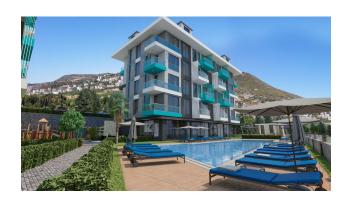

### For a comfortable stay and living in the complex, an internal infrastructure is provided:

- large outdoor pool, children's pool
- SPA: sauna and steam room, relaxation rooms
- Gym
- children's playroom
- pinball
- cafeteria
- barbecue, gazebos for relaxation
- children playground
- table tennis
- elevator
- outdoor parking
- internet wifi
- video surveillance 24/7