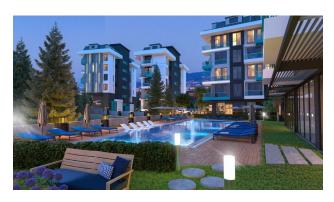

### For a comfortable stay and living in the complex, an internal infrastructure is provided:

- large outdoor pool, children's pool
- SPA: sauna and steam room, relaxation rooms
- Gym
- children's playroom
- pinball
- cafeteria
- barbecue, gazebos for relaxation
- children playground
- table tennis
- elevator
- outdoor parking
- internet wifi
- video surveillance 24/7

The advantage of the project is its location: the Cleopatra Beach area, a short distance from the busy central streets, but at the same time close to all the amenities of the urban infrastructure. This part of the city is a very calm and cozy place. It is quite quiet and comfortable for living here, but at the same time, within walking distance from the house there are numerous shops, cafes and restaurants, there are medical institutions, schools, bazaars, banks and much more for a comfortable life.