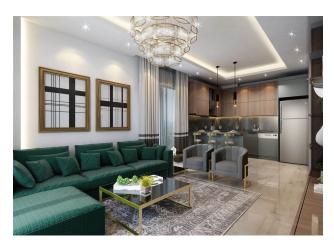

### In the apartment:

- Steel doors, intercom with video system
- Suspended ceilings and recessed spot lighting
- Washable paint on the walls, floor ceramic tiles
- PVC windows and doors to the balcony with double glazing and soundproofing
- Complete bathroom
- Kitchen set