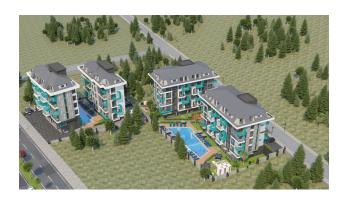

### For a comfortable stay and living in the complex, an internal infrastructure is provided:

- large outdoor pool, children's pool
- SPA: sauna and steam room, relaxation rooms
- Gym
- children's playroom
- pinball
- cafeteria
- barbecue, gazebos for relaxation
- children playground
- table tennis
- elevator
- outdoor parking
- internet wifi
- video surveillance 24/7