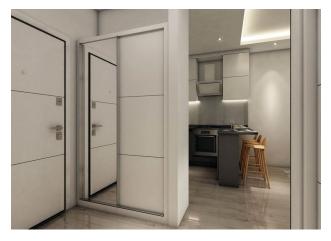

#### In the apartment:

- Steel doors, intercom with video system
- Suspended ceilings and recessed spot lighting
- Washable paint on the walls, floor ceramic tiles
- PVC windows and doors to the balcony with double glazing and soundproofing
- Complete bathroom
- Kitchen set