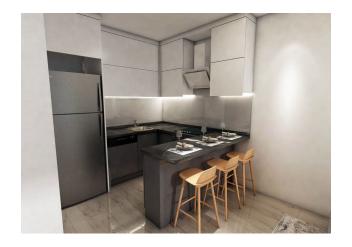

#### In the apartment:

- Steel doors, intercom with video system
- Suspended ceilings and recessed spot lighting
- Washable paint on the walls, floor ceramic tiles
- PVC windows and doors to the balcony with double glazing and soundproofing
- Complete bathroom
- Kitchen set