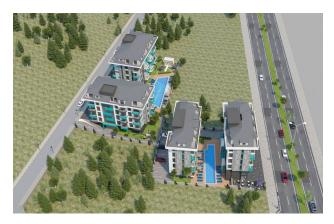

## **Description**

An apartment from an investor in a small cozy complex in the center of Alanya, only 520 meters from the Cleopatra beach (it's about 8-9 minutes walk), with a closed area and extensive infrastructure.

The location of the project will allow you to be in the center of city life, all the necessary infrastructure will be within walking distance!

### For a comfortable stay and living in the complex, an internal infrastructure is provided:

- large outdoor pool, children's pool
- SPA: sauna and steam room, relaxation rooms
- Gym
- children's playroom
- pinball
- cafeteria
- barbecue, gazebos for relaxation
- children playground
- table tennis
- elevator
- outdoor parking
- internet wifi
- video surveillance 24/7

The advantage of the project is its location: the Cleopatra Beach area, a short distance from the busy central streets, but at the same time close to all the amenities of the urban infrastructure. This part of the city is a very calm and cozy place. It is quite quiet and comfortable for living here, but at the same time, within walking distance from the house there are numerous shops, cafes and restaurants, there are medical institutions, schools, bazaars, banks and much more for a comfortable life.