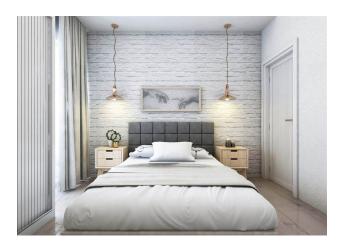

## **Description of the apartment:**

- 1+1
- area 50 m2
- 2nd floor

- installment for 3-6 months
- apartment D7

#### In the apartment:

- Steel doors, intercom with video system
- Suspended ceilings and recessed spot lighting
- Washable paint on the walls, floor ceramic tiles
- PVC windows and doors to the balcony with double glazing and soundproofing
- Complete bathroom
- Kitchen set