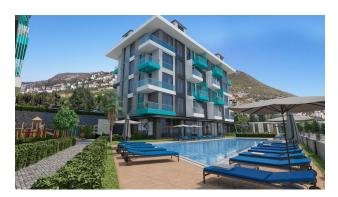

### For a comfortable stay and living in the complex, an internal infrastructure is provided:

- large outdoor pool, children's pool
- SPA: sauna and steam room, relaxation rooms
- Gym
- children's playroom
- pinball
- cafeteria
- barbecue, gazebos for relaxation
- children playground
- table tennis
- elevator
- outdoor parking
- internet wifi
- video surveillance 24/7