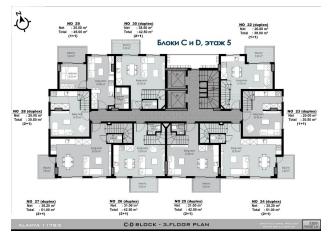

#### Description of the apartment:

- 1+1
- area 45 m2
- 6th floor
- Mountain View
- apartment D29