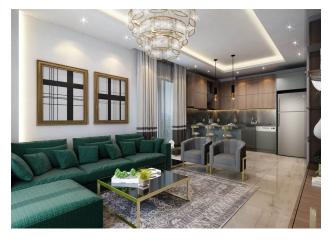

#### Description of the apartment:

- 1+1
- area 45 m2
- 6th floor
- Mountain View
- apartment D29

#### In the apartment:

- Steel doors, intercom with video system
- Suspended ceilings and recessed spot lighting
- Washable paint on the walls, floor ceramic tiles
- PVC windows and doors to the balcony with double glazing and soundproofing
- Complete bathroom
- Kitchen set