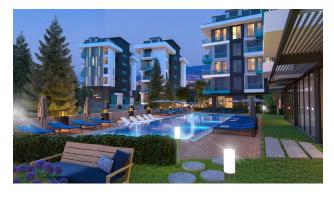

#### For a comfortable stay and living in the complex, an internal infrastructure is provided:

- large outdoor pool, children's pool
- SPA: sauna and steam room, relaxation rooms
- Gym
- children's playroom
- pinball
- cafeteria
- barbecue, gazebos for relaxation
- children playground
- table tennis
- elevator
- outdoor parking
- internet wifi
- video surveillance 24/7