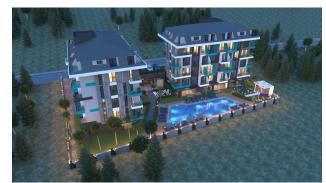

# **Description**

An apartment from an investor in a small cozy complex in the center of Alanya, only 520 meters from the Cleopatra beach (it's about 8-9 minutes walk), with a closed area and extensive infrastructure.

#### For a comfortable stay and living in the complex, an internal infrastructure is provided:

- large outdoor pool, children's pool
- SPA: sauna and steam room, relaxation rooms
- Gym
- children's playroom
- pinball
- cafeteria
- barbecue, gazebos for relaxation
- children playground
- table tennis
- elevator
- outdoor parking
- internet wifi
- video surveillance 24/7