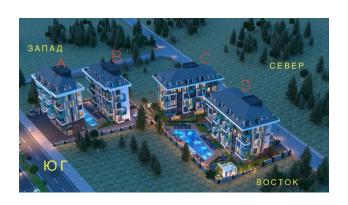

# **Description**

An apartment from an investor in a small cozy complex in the center of Alanya, only 520 meters from the Cleopatra beach (it's about 8-9 minutes walk), with a closed area and extensive infrastructure.

#### For a comfortable stay and living in the complex, an internal infrastructure is provided:

- large outdoor pool, children's pool
- SPA: sauna and steam room, relaxation rooms
- Gym
- children's playroom
- pinball
- cafeteria
- barbecue, gazebos for relaxation
- children playground
- table tennis
- elevator
- outdoor parking
- internet wifi
- video surveillance 24/7