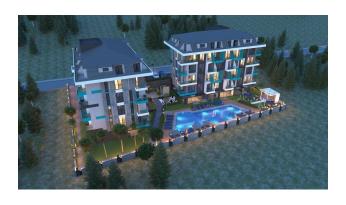

#### For a comfortable stay and living in the complex, an internal infrastructure is provided:

- large outdoor pool, children's pool
- SPA: sauna and steam room, relaxation rooms
- Gym
- children's playroom
- pinball
- cafeteria
- barbecue, gazebos for relaxation
- children playground
- table tennis
- elevator
- outdoor parking
- internet wifi
- video surveillance 24/7