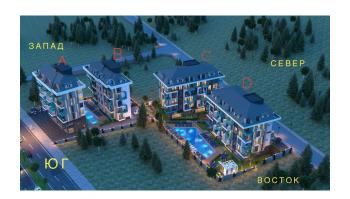

#### Description of the apartment:

- 1+1
- area 45 m2
- 6th floor
- Mountain View
- apartment D29

#### For a comfortable stay and living in the complex, an internal infrastructure is provided:

- large outdoor pool, children's pool
- SPA: sauna and steam room, relaxation rooms
- Gym
- children's playroom
- pinball
- cafeteria
- barbecue, gazebos for relaxation
- children playground
- table tennis
- elevator
- outdoor parking
- internet wifi
- video surveillance 24/7