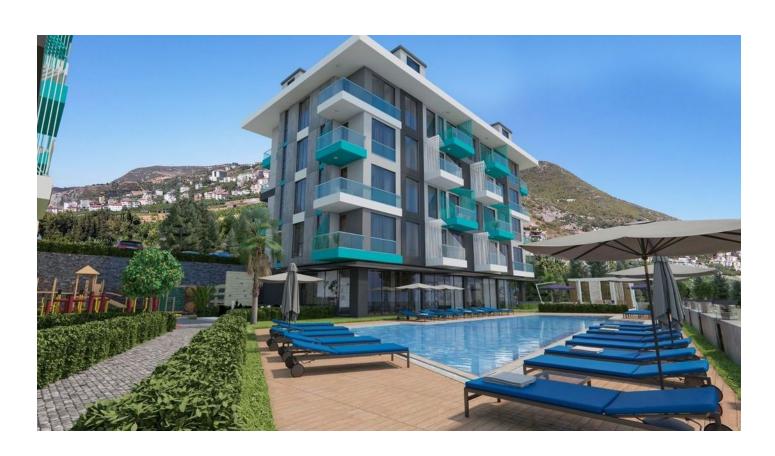

# **Description**

An apartment from an investor in a small cozy complex in the center of Alanya, only 520 meters from the Cleopatra beach (it's about 8-9 minutes walk), with a closed area and extensive infrastructure.

#### For a comfortable stay and living in the complex, an internal infrastructure is provided:

- large outdoor pool, children's pool
- SPA: sauna and steam room, relaxation rooms
- Gym
- children's playroom
- pinball
- cafeteria
- barbecue, gazebos for relaxation
- children playground
- table tennis
- elevator
- outdoor parking
- internet wifi
- video surveillance 24/7

The advantage of the project is its location: the Cleopatra Beach area, a short distance from the busy central streets, but at the same time close to all the amenities of the urban infrastructure. This part of the city is a very calm and cozy place. It is quite quiet and comfortable for living here, but at the same time, within walking distance from the house there are numerous shops, cafes and restaurants, there are medical institutions, schools, bazaars, banks and much more for a comfortable life.