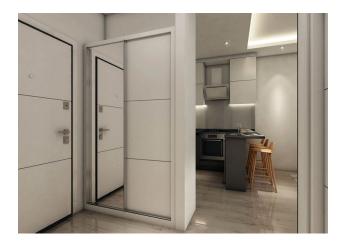

#### In the apartment:

- Steel doors, intercom with video system
- Suspended ceilings and recessed spot lighting
- Washable paint on the walls, floor ceramic tiles
- PVC windows and doors to the balcony with double glazing and soundproofing
- Complete bathroom
- Kitchen set