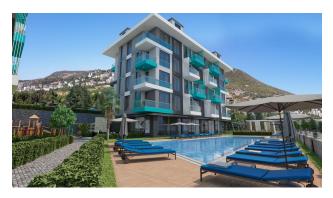

## **Description**

An apartment from an investor in a small cozy complex in the center of Alanya, only 520 meters from the Cleopatra beach (it's about 8-9 minutes walk), with a closed area and extensive infrastructure.

#### **Description of the apartment:**

- 2+1 duplex
- area 86 m2
- 5-6 floor
- apartment D25

For a comfortable stay and living in the complex, an internal infrastructure is provided:

- large outdoor pool, children's pool
- SPA: sauna and steam room, relaxation rooms
- Gym
- children's playroom
- pinball
- cafeteria
- barbecue, gazebos for relaxation
- children playground
- table tennis
- elevator
- outdoor parking
- internet wifi
- video surveillance 24/7