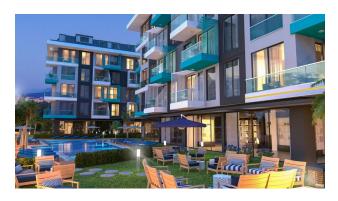

## **Description**

An apartment from an investor in a small cozy complex in the center of Alanya, only 520 meters from the Cleopatra beach (it's about 8-9 minutes walk), with a closed area and extensive infrastructure.

#### **Description of the apartment:**

- 2+1 duplex
- area 86 m2
- 5-6 floor
- apartment D25

For a comfortable stay and living in the complex, an internal infrastructure is provided:

- large outdoor pool, children's pool
- SPA: sauna and steam room, relaxation rooms
- Gym
- children's playroom
- pinball
- cafeteria
- barbecue, gazebos for relaxation
- children playground
- table tennis
- elevator
- outdoor parking
- internet wifi
- video surveillance 24/7