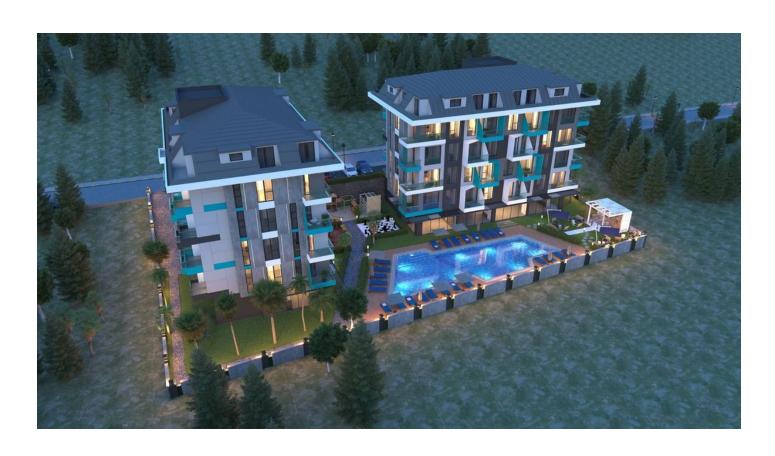

## **Description**

An apartment from an investor in a small cozy complex in the center of Alanya, only 520 meters from the Cleopatra beach (it's about 8-9 minutes walk), with a closed area and extensive infrastructure.

#### **Description of the apartment:**

- 2+1 duplex
- area 86 m2
- 5-6 floor
- apartment D25

For a comfortable stay and living in the complex, an internal infrastructure is provided:

- large outdoor pool, children's pool
- SPA: sauna and steam room, relaxation rooms
- Gym
- children's playroom
- pinball
- cafeteria
- barbecue, gazebos for relaxation
- children playground
- table tennis
- elevator
- outdoor parking
- internet wifi
- video surveillance 24/7

The advantage of the project is its location: the Cleopatra Beach area, a short distance from the busy central streets, but at the same time close to all the amenities of the urban infrastructure. This part of the city is a very calm and cozy place. It is quite quiet and comfortable for living here, but at the same time, within walking distance from the house there are numerous shops, cafes and restaurants, there are medical institutions, schools, bazaars, banks and much more for a comfortable life.