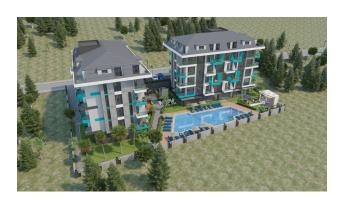

## **Description**

An apartment from an investor in a small cozy complex in the center of Alanya, only 520 meters from the Cleopatra beach (it's about 8-9 minutes walk), with a closed area and extensive infrastructure.

#### **Description of the apartment:**

- 2+1 duplex
- area 86 m2
- 5-6 floor
- apartment D25

For a comfortable stay and living in the complex, an internal infrastructure is provided:

- large outdoor pool, children's pool
- SPA: sauna and steam room, relaxation rooms
- Gym
- children's playroom
- pinball
- cafeteria
- barbecue, gazebos for relaxation
- children playground
- table tennis
- elevator
- outdoor parking
- internet wifi
- video surveillance 24/7