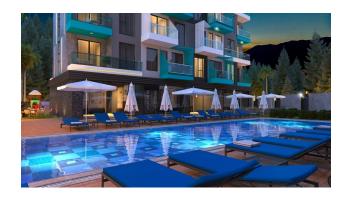

#### **Description of the apartment:**

- 2+1 duplex
- area 86 m2
- 5-6 floor
- apartment D25

For a comfortable stay and living in the complex, an internal infrastructure is provided:

- large outdoor pool, children's pool
- SPA: sauna and steam room, relaxation rooms
- Gym
- children's playroom
- pinball
- cafeteria
- barbecue, gazebos for relaxation
- children playground
- table tennis
- elevator
- outdoor parking
- internet wifi
- video surveillance 24/7