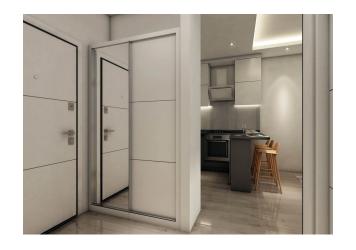

#### In the apartment:

- Steel doors, intercom with video system
- Suspended ceilings and recessed spot lighting
- Washable paint on the walls, floor ceramic tiles
- PVC windows and doors to the balcony with double glazing and soundproofing
- Complete bathroom
- Kitchen set