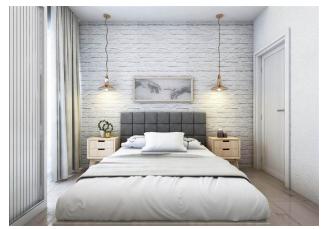

#### In the apartment:

- Steel doors, intercom with video system
- Suspended ceilings and recessed spot lighting
- Washable paint on the walls, floor ceramic tiles
- PVC windows and doors to the balcony with double glazing and soundproofing
- Complete bathroom
- Kitchen set