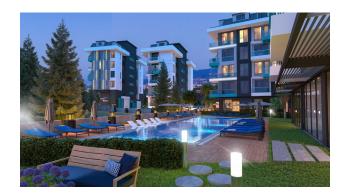

## **Description**

An apartment from an investor in a small cozy complex in the center of Alanya, only 520 meters from the Cleopatra beach (it's about 8-9 minutes walk), with a closed area and extensive infrastructure.

#### **Description of the apartment:**

- 2+1 duplex
- area 86 m2
- 5-6 floor
- apartment D25

For a comfortable stay and living in the complex, an internal infrastructure is provided:

- large outdoor pool, children's pool
- SPA: sauna and steam room, relaxation rooms
- Gym
- children's playroom
- pinball
- cafeteria
- barbecue, gazebos for relaxation
- children playground
- table tennis
- elevator
- outdoor parking
- internet wifi
- video surveillance 24/7