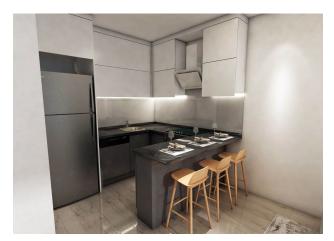

#### **Description of the apartment:**

- 2+1 duplex
- area 86 m2
- 5-6 floor
- apartment D25

For a comfortable stay and living in the complex, an internal infrastructure is provided:

- large outdoor pool, children's pool
- SPA: sauna and steam room, relaxation rooms
- Gym
- children's playroom
- pinball
- cafeteria
- barbecue, gazebos for relaxation
- children playground
- table tennis
- elevator
- outdoor parking
- internet wifi
- video surveillance 24/7

#### In the apartment:

- Steel doors, intercom with video system
- Suspended ceilings and recessed spot lighting
- Washable paint on the walls, floor ceramic tiles
- PVC windows and doors to the balcony with double glazing and soundproofing
- Complete bathroom
- Kitchen set