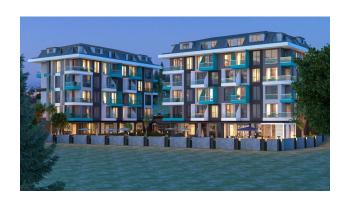

## **Description**

An apartment from an investor in a small cozy complex in the center of Alanya, only 520 meters from the Cleopatra beach (it's about 8-9 minutes walk), with a closed area and extensive infrastructure.

#### **Description of the apartment:**

- 2+1 duplex
- area 86 m2
- 5-6 floor
- apartment D25

For a comfortable stay and living in the complex, an internal infrastructure is provided:

- large outdoor pool, children's pool
- SPA: sauna and steam room, relaxation rooms
- Gym
- children's playroom
- pinball
- cafeteria
- barbecue, gazebos for relaxation
- children playground
- table tennis
- elevator
- outdoor parking
- internet wifi
- video surveillance 24/7