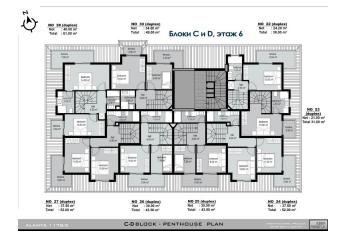

# 220 000 €

- C Floor area 86 m<sup>2</sup>
- Number of rooms 2+1 penthouse

Furnitures Partly

- **≈** <sup>To the</sup> beach: 520 m
- Location: Turkey, Alanya, Kleopatra

**X** To the airport: **40 km** 

To the city centre: 1 km

### Description of the apartment:

- 2+1 duplex
- area 86 m2
- 5-6 floor
- apartment D25

For a comfortable stay and living in the complex, an internal infrastructure is provided:

- large outdoor pool, children's pool
- SPA: sauna and steam room, relaxation rooms
- Gym
- children's playroom
- pinball
- cafeteria
- barbecue, gazebos for relaxation
- children playground
- table tennis
- elevator
- outdoor parking
- internet wifi
- video surveillance 24/7