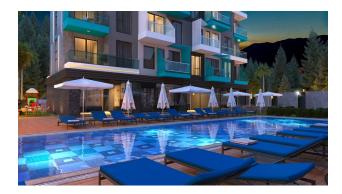

## Options

- Balcony/ Terrace
- Swimming pool
- Private territory
- Outdoor parking
- Security
- Elevator
- Playground
- Generator

### Description of the apartment:

- 2+1 duplex
- area 86 m2
- 5-6 floor
- apartment D25

For a comfortable stay and living in the complex, an internal infrastructure is provided:

- large outdoor pool, children's pool
- SPA: sauna and steam room, relaxation rooms
- Gym
- children's playroom
- pinball
- cafeteria
- barbecue, gazebos for relaxation
- children playground
- table tennis
- elevator
- outdoor parking
- internet wifi
- video surveillance 24/7