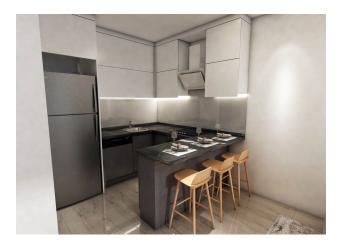

### In the apartment:

- Steel doors, intercom with video system
- Suspended ceilings and recessed spot lighting
- Washable paint on the walls, floor ceramic tiles
- PVC windows and doors to the balcony with double glazing and soundproofing
- Complete bathroom
- Kitchen set