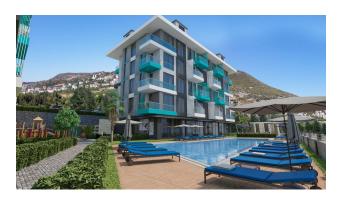

## Options

- Balcony/ Terrace
- Swimming pool
- Private territory
- Outdoor parking
- Security
- Elevator
- Playground
- Generator

### Description of the apartment:

- 2+1 duplex
- area 86 m2
- 5-6 floor
- apartment D25

For a comfortable stay and living in the complex, an internal infrastructure is provided:

- large outdoor pool, children's pool
- SPA: sauna and steam room, relaxation rooms
- Gym
- children's playroom
- pinball
- cafeteria
- barbecue, gazebos for relaxation
- children playground
- table tennis
- elevator
- outdoor parking
- internet wifi
- video surveillance 24/7