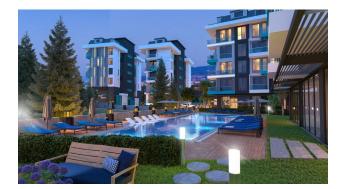

### Description of the apartment:

- 2+1 duplex
- area 86 m2
- 5-6 floor
- apartment D25

For a comfortable stay and living in the complex, an internal infrastructure is provided:

- large outdoor pool, children's pool
- SPA: sauna and steam room, relaxation rooms
- Gym
- children's playroom
- pinball
- cafeteria
- barbecue, gazebos for relaxation
- children playground
- table tennis
- elevator
- outdoor parking
- internet wifi
- video surveillance 24/7