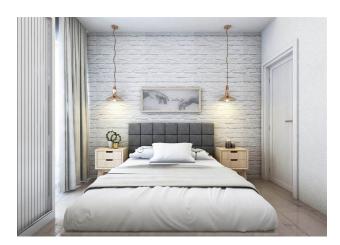

## Description

An apartment from an investor in a small cozy complex in the center of Alanya, only 520 meters from the Cleopatra beach (it's about 8-9 minutes walk), with a closed area and extensive infrastructure.

### Description of the apartment:

- 2+1 duplex
- area 86 m2
- 5-6 floor
- apartment D25

For a comfortable stay and living in the complex, an internal infrastructure is provided:

- large outdoor pool, children's pool
- SPA: sauna and steam room, relaxation rooms
- Gym
- children's playroom
- pinball
- cafeteria
- barbecue, gazebos for relaxation
- children playground
- table tennis
- elevator
- outdoor parking
- internet wifi
- video surveillance 24/7

### In the apartment:

- Steel doors, intercom with video system
- Suspended ceilings and recessed spot lighting
- Washable paint on the walls, floor ceramic tiles
- PVC windows and doors to the balcony with double glazing and soundproofing
- Complete bathroom
- Kitchen set