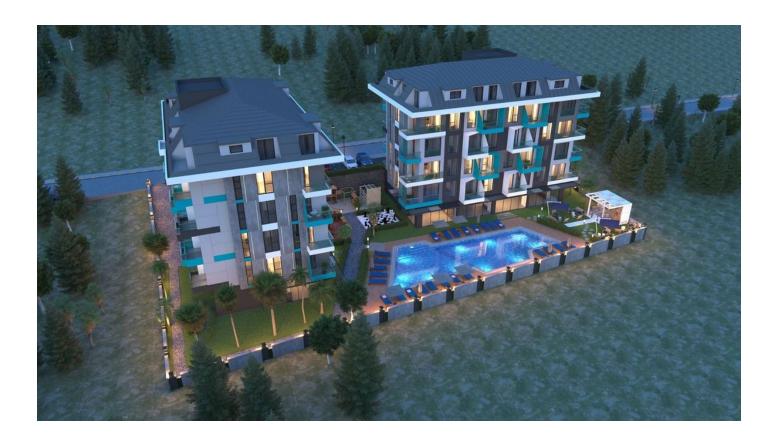

## Description

An apartment from an investor in a small cozy complex in the center of Alanya, only 520 meters from the Cleopatra beach (it's about 8-9 minutes walk), with a closed area and extensive infrastructure.

### Description of the apartment:

- 2+1 duplex
- area 86 m2
- 5-6 floor
- apartment D25

For a comfortable stay and living in the complex, an internal infrastructure is provided:

- large outdoor pool, children's pool
- SPA: sauna and steam room, relaxation rooms
- Gym
- children's playroom
- pinball
- cafeteria
- barbecue, gazebos for relaxation
- children playground
- table tennis
- elevator
- outdoor parking
- internet wifi
- video surveillance 24/7

The advantage of the project is its location: the Cleopatra Beach area, a short distance from the busy central streets, but at the same time close to all the amenities of the urban infrastructure. This part of the city is a very calm and cozy place. It is quite quiet and comfortable for living here, but at the same time, within walking distance from the house there are numerous shops, cafes and restaurants, there are medical institutions, schools, bazaars, banks and much more for a comfortable life.