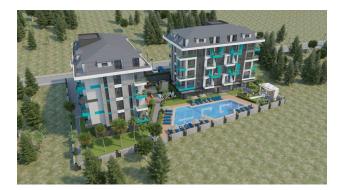

## Description

An apartment from an investor in a small cozy complex in the center of Alanya, only 520 meters from the Cleopatra beach (it's about 8-9 minutes walk), with a closed area and extensive infrastructure.

### Description of the apartment:

- 2+1 duplex
- area 86 m2
- 5-6 floor
- apartment D25

For a comfortable stay and living in the complex, an internal infrastructure is provided:

- large outdoor pool, children's pool
- SPA: sauna and steam room, relaxation rooms
- Gym
- children's playroom
- pinball
- cafeteria
- barbecue, gazebos for relaxation
- children playground
- table tennis
- elevator
- outdoor parking
- internet wifi
- video surveillance 24/7