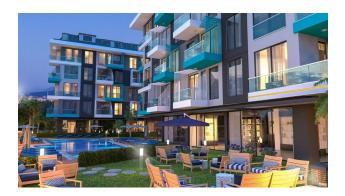

## Description

An apartment from an investor in a small cozy complex in the center of Alanya, only 520 meters from the Cleopatra beach (it's about 8-9 minutes walk), with a closed area and extensive infrastructure.

### Description of the apartment:

- 2+1 duplex
- area 86 m2
- 5-6 floor
- apartment D25

For a comfortable stay and living in the complex, an internal infrastructure is provided:

- large outdoor pool, children's pool
- SPA: sauna and steam room, relaxation rooms
- Gym
- children's playroom
- pinball
- cafeteria
- barbecue, gazebos for relaxation
- children playground
- table tennis
- elevator
- outdoor parking
- internet wifi
- video surveillance 24/7