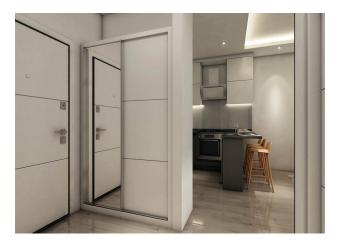

### In the apartment:

- Steel doors, intercom with video system
- Suspended ceilings and recessed spot lighting
- Washable paint on the walls, floor ceramic tiles
- PVC windows and doors to the balcony with double glazing and soundproofing
- Complete bathroom
- Kitchen set