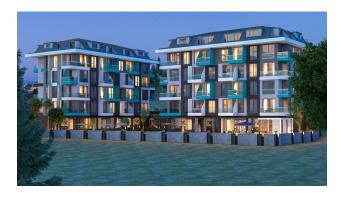

## Description

An apartment from an investor in a small cozy complex in the center of Alanya, only 520 meters from the Cleopatra beach (it's about 8-9 minutes walk), with a closed area and extensive infrastructure.

### Description of the apartment:

- 2+1 duplex
- area 86 m2
- 5-6 floor
- apartment D25

For a comfortable stay and living in the complex, an internal infrastructure is provided:

- large outdoor pool, children's pool
- SPA: sauna and steam room, relaxation rooms
- Gym
- children's playroom
- pinball
- cafeteria
- barbecue, gazebos for relaxation
- children playground
- table tennis
- elevator
- outdoor parking
- internet wifi
- video surveillance 24/7