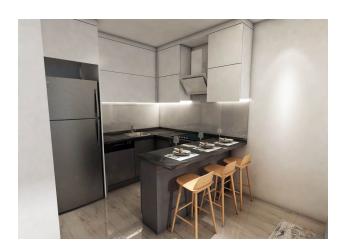

#### In the apartment:

- Steel doors, intercom with video system
- Suspended ceilings and recessed spot lighting
- Washable paint on the walls, floor ceramic tiles
- PVC windows and doors to the balcony with double glazing and soundproofing
- Complete bathroom
- Kitchen set