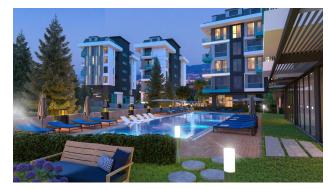

#### For a comfortable stay and living in the complex, an internal infrastructure is provided:

- large outdoor pool, children's pool
- SPA: sauna and steam room, relaxation rooms
- Gym
- children's playroom
- pinball
- cafeteria
- barbecue, gazebos for relaxation
- children playground
- table tennis
- elevator
- outdoor parking
- internet wifi
- video surveillance 24/7

# **Description**

An apartment from an investor in a small cozy complex in the center of Alanya, only 520 meters from the Cleopatra beach (it's about 8-9 minutes walk), with a closed area and extensive infrastructure.