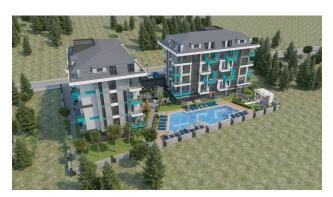

# **Description**

An apartment from an investor in a small cozy complex in the center of Alanya, only 520 meters from the Cleopatra beach (it's about 8-9 minutes walk), with a closed area and extensive infrastructure.

#### For a comfortable stay and living in the complex, an internal infrastructure is provided:

- large outdoor pool, children's pool
- SPA: sauna and steam room, relaxation rooms
- Gym
- children's playroom
- pinball
- cafeteria
- barbecue, gazebos for relaxation
- children playground
- table tennis
- elevator
- outdoor parking
- internet wifi
- video surveillance 24/7