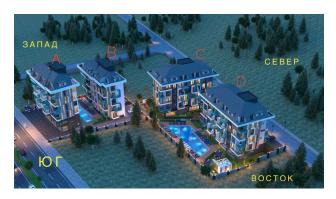

# **Description**

An apartment from an investor in a small cozy complex in the center of Alanya, only 520 meters from the Cleopatra beach (it's about 8-9 minutes walk), with a closed area and extensive infrastructure.

#### For a comfortable stay and living in the complex, an internal infrastructure is provided:

- large outdoor pool, children's pool
- SPA: sauna and steam room, relaxation rooms
- Gym
- children's playroom
- pinball
- cafeteria
- barbecue, gazebos for relaxation
- children playground
- table tennis
- elevator
- outdoor parking
- internet wifi
- video surveillance 24/7