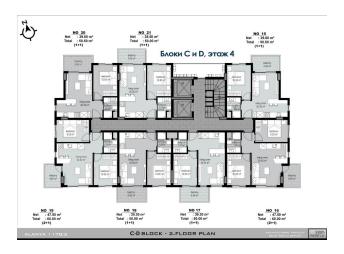

#### Description of the apartment:

- 1+1
- area 50 m2
- 4th floor high
- Mountain View
- apartment D21