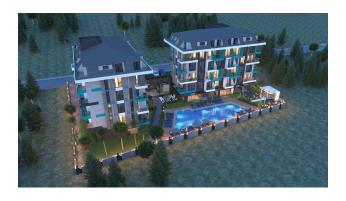

#### For a comfortable stay and living in the complex, an internal infrastructure is provided:

- large outdoor pool, children's pool
- SPA: sauna and steam room, relaxation rooms
- Gym
- children's playroom
- pinball
- cafeteria
- barbecue, gazebos for relaxation
- children playground
- table tennis
- elevator
- outdoor parking
- internet wifi
- video surveillance 24/7