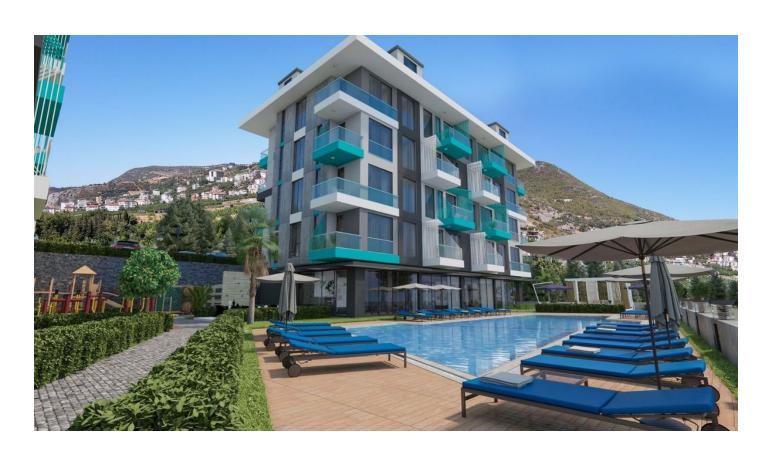

# **Description**

An apartment from an investor in a small cozy complex in the center of Alanya, only 520 meters from the Cleopatra beach (it's about 8-9 minutes walk), with a closed area and extensive infrastructure.

#### Description of the apartment:

- 1+1
- area 50 m2
- 4th floor high
- Mountain View
- apartment D21

#### For a comfortable stay and living in the complex, an internal infrastructure is provided:

- large outdoor pool, children's pool
- SPA: sauna and steam room, relaxation rooms
- Gym
- children's playroom
- pinball
- cafeteria
- barbecue, gazebos for relaxation
- children playground
- table tennis
- elevator
- outdoor parking
- internet wifi
- video surveillance 24/7