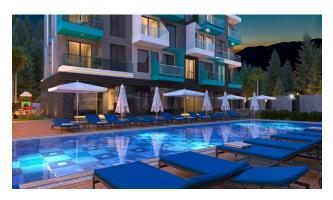

#### For a comfortable stay and living in the complex, an internal infrastructure is provided:

- large outdoor pool, children's pool
- SPA: sauna and steam room, relaxation rooms
- Gym
- children's playroom
- pinball
- cafeteria
- barbecue, gazebos for relaxation
- children playground
- table tennis
- elevator
- outdoor parking
- internet wifi
- video surveillance 24/7

# **Description**

An apartment from an investor in a small cozy complex in the center of Alanya, only 520 meters from the Cleopatra beach (it's about 8-9 minutes walk), with a closed area and extensive infrastructure.