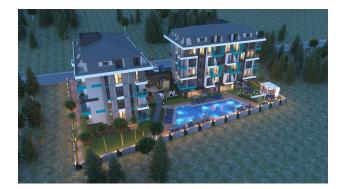

#### For a comfortable stay and living in the complex, an internal infrastructure is provided:

• large outdoor pool, children's pool

- SPA: sauna and steam room, relaxation rooms
- Gym
- children's playroom
- pinball
- cafeteria
- barbecue, gazebos for relaxation
- children playground
- table tennis
- elevator
- outdoor parking
- internet wifi
- video surveillance 24/7