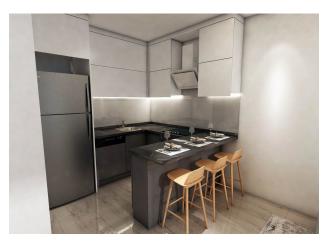

#### In the apartment:

- Steel doors, intercom with video system
- Suspended ceilings and recessed spot lighting
- Washable paint on the walls, floor ceramic tiles
- PVC windows and doors to the balcony with double glazing and soundproofing
- Complete bathroom
- Kitchen set