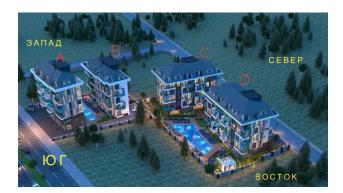

#### For a comfortable stay and living in the complex, an internal infrastructure is provided:

• large outdoor pool, children's pool

- SPA: sauna and steam room, relaxation rooms
- Gym
- children's playroom
- pinball
- cafeteria
- barbecue, gazebos for relaxation
- children playground
- table tennis
- elevator
- outdoor parking
- internet wifi
- video surveillance 24/7