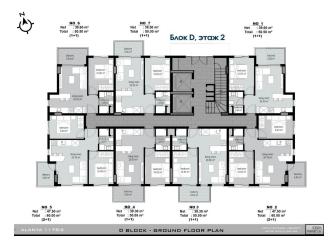

#### Description of the apartment:

- 1+1
- area 50.5 m2
- 2nd floor high
- apartment D1