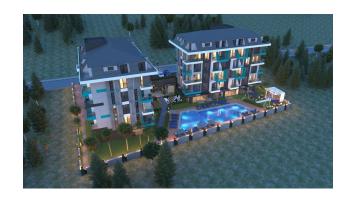

### For a comfortable stay and living in the complex, an internal infrastructure is provided:

- large outdoor pool, children's pool
- SPA: sauna and steam room, relaxation rooms
- Gym
- children's playroom
- pinball
- cafeteria
- barbecue, gazebos for relaxation
- children playground
- table tennis
- elevator
- outdoor parking
- internet wifi
- video surveillance 24/7

### In the apartment:

- Steel doors, intercom with video system
- Suspended ceilings and recessed spot lighting
- Washable paint on the walls, floor ceramic tiles
- PVC windows and doors to the balcony with double glazing and soundproofing
- Complete bathroom
- Kitchen set