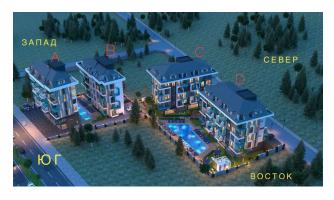

## **Description of the apartment:**

- 1+1
- area 50 m2
- 4th floor
- apartment C18

### For a comfortable stay and living in the complex, an internal infrastructure is provided:

- large outdoor pool, children's pool
- SPA: sauna and steam room, relaxation rooms
- Gym
- children's playroom
- pinball
- cafeteria
- barbecue, gazebos for relaxation
- children playground
- table tennis
- elevator
- outdoor parking
- internet wifi
- video surveillance 24/7