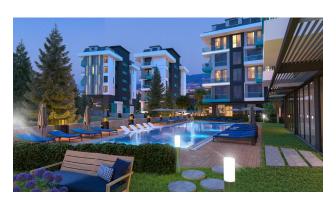

### For a comfortable stay and living in the complex, an internal infrastructure is provided:

- large outdoor pool, children's pool
- SPA: sauna and steam room, relaxation rooms
- Gym
- children's playroom
- pinball
- cafeteria
- barbecue, gazebos for relaxation
- children playground
- table tennis
- elevator
- outdoor parking
- internet wifi
- video surveillance 24/7