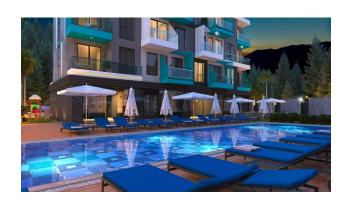

### For a comfortable stay and living in the complex, an internal infrastructure is provided:

- large outdoor pool, children's pool
- SPA: sauna and steam room, relaxation rooms
- Gym
- children's playroom
- pinball
- cafeteria
- barbecue, gazebos for relaxation
- children playground
- table tennis
- elevator
- outdoor parking
- internet wifi
- video surveillance 24/7