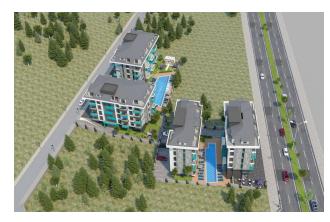

# **Description**

An apartment from an investor in a small cozy complex in the center of Alanya, only 520 meters from the Cleopatra beach (it's about 8-9 minutes walk), with a closed area and extensive infrastructure.

### For a comfortable stay and living in the complex, an internal infrastructure is provided:

- large outdoor pool, children's pool
- SPA: sauna and steam room, relaxation rooms
- Gym
- children's playroom
- pinball
- cafeteria
- barbecue, gazebos for relaxation
- children playground
- table tennis
- elevator
- outdoor parking
- internet wifi
- video surveillance 24/7