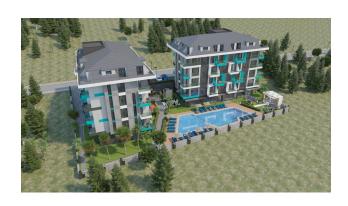

# **Description**

An apartment from an investor in a small cozy complex in the center of Alanya, only 520 meters from the Cleopatra beach (it's about 8-9 minutes walk), with a closed area and extensive infrastructure.

### For a comfortable stay and living in the complex, an internal infrastructure is provided:

- large outdoor pool, children's pool
- SPA: sauna and steam room, relaxation rooms
- Gym
- children's playroom
- pinball
- cafeteria
- barbecue, gazebos for relaxation
- children playground
- table tennis
- elevator
- outdoor parking
- internet wifi
- video surveillance 24/7