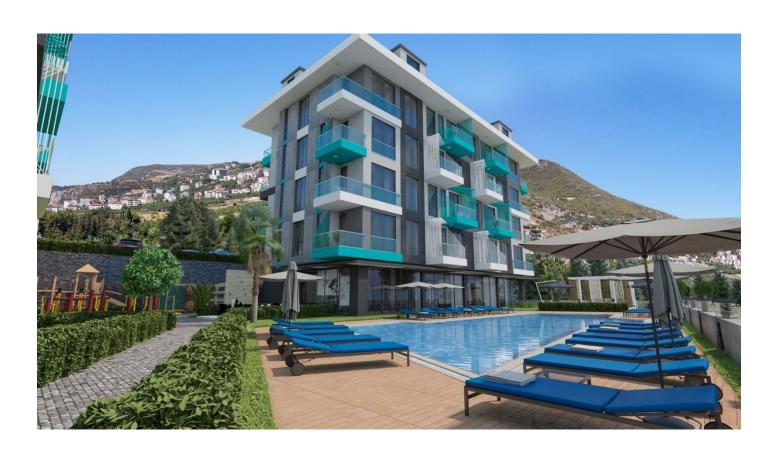

# Apartment 1 + 1 from an investor in a residential complex under construction in the center of Alanya, Cleopatra (15400)

# **Description**

An apartment from an investor in a small cozy complex in the center of Alanya, only 520 meters from the Cleopatra beach (it's about 8-9 minutes walk), with a closed area and extensive infrastructure.

### For a comfortable stay and living in the complex, an internal infrastructure is provided:

- large outdoor pool, children's pool
- SPA: sauna and steam room, relaxation rooms
- Gym
- children's playroom
- pinball
- cafeteria
- barbecue, gazebos for relaxation
- children playground
- table tennis
- elevator
- outdoor parking
- internet wifi
- video surveillance 24/7