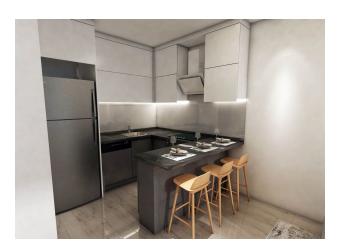

### In the apartment:

- Steel doors, intercom with video system
- Suspended ceilings and recessed spot lighting
- Washable paint on the walls, floor ceramic tiles
- PVC windows and doors to the balcony with double glazing and soundproofing
- Complete bathroom
- Kitchen set