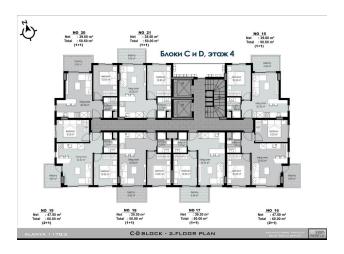

## **Description of the apartment:**

- 1+1
- area 50 m2
- 4th floor
- apartment C18