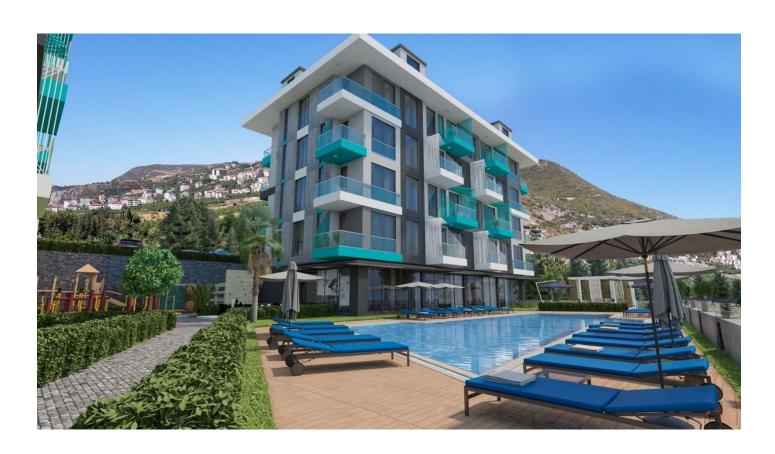

# **Description**

An apartment from an investor in a small cozy complex in the center of Alanya, only 520 meters from the Cleopatra beach (it's about 8-9 minutes walk), with a closed area and extensive infrastructure.

### For a comfortable stay and living in the complex, an internal infrastructure is provided:

- large outdoor pool, children's pool
- SPA: sauna and steam room, relaxation rooms
- Gym
- children's playroom
- pinball
- cafeteria
- barbecue, gazebos for relaxation
- children playground
- table tennis
- elevator
- outdoor parking
- internet wifi
- video surveillance 24/7

The advantage of the project is its location: the Cleopatra Beach area, a short distance from the busy central streets, but at the same time close to all the amenities of the urban infrastructure. This part of the city is a very calm and cozy place. It is quite quiet and comfortable for living here, but at the same time, within walking distance from the house there are numerous shops, cafes and restaurants, there are medical institutions, schools, bazaars, banks and much more for a comfortable life.