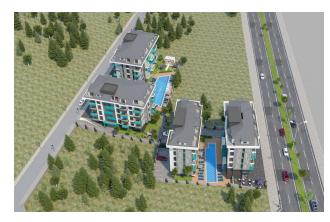

# **Description**

An apartment from an investor in a small cozy complex in the center of Alanya, only 520 meters from the Cleopatra beach (it's about 8-9 minutes walk), with a closed area and extensive infrastructure.

### For a comfortable stay and living in the complex, an internal infrastructure is provided:

- large outdoor pool, children's pool
- SPA: sauna and steam room, relaxation rooms
- Gym
- children's playroom
- pinball
- cafeteria
- barbecue, gazebos for relaxation
- children playground
- table tennis
- elevator
- outdoor parking
- internet wifi
- video surveillance 24/7

The advantage of the project is its location: the Cleopatra Beach area, a short distance from the busy central streets, but at the same time close to all the amenities of the urban infrastructure. This part of the city is a very calm and cozy place. It is quite quiet and comfortable for living here, but at the same time, within walking distance from the house there are numerous shops, cafes and restaurants, there are medical institutions, schools, bazaars, banks and much more for a comfortable life.