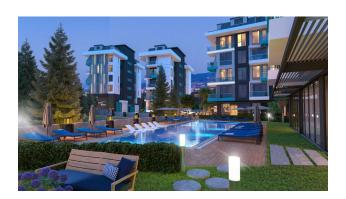

### For a comfortable stay and living in the complex, an internal infrastructure is provided:

- large outdoor pool, children's pool
- SPA: sauna and steam room, relaxation rooms
- Gym
- children's playroom
- pinball
- cafeteria
- barbecue, gazebos for relaxation
- children playground
- table tennis
- elevator
- outdoor parking
- internet wifi
- video surveillance 24/7