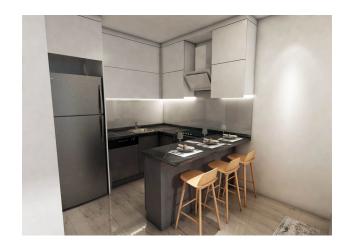

### In the apartment:

- Steel doors, intercom with video system
- Suspended ceilings and recessed spot lighting
- Washable paint on the walls, floor ceramic tiles
- PVC windows and doors to the balcony with double glazing and soundproofing
- Complete bathroom
- Kitchen set