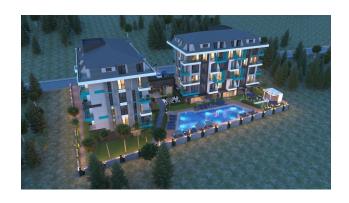

### For a comfortable stay and living in the complex, an internal infrastructure is provided:

- large outdoor pool, children's pool
- SPA: sauna and steam room, relaxation rooms
- Gym
- children's playroom
- pinball
- cafeteria
- barbecue, gazebos for relaxation
- children playground
- table tennis
- elevator
- outdoor parking
- internet wifi
- video surveillance 24/7

### In the apartment:

- Steel doors, intercom with video system
- Suspended ceilings and recessed spot lighting
- Washable paint on the walls, floor ceramic tiles
- PVC windows and doors to the balcony with double glazing and soundproofing
- Complete bathroom
- Kitchen set