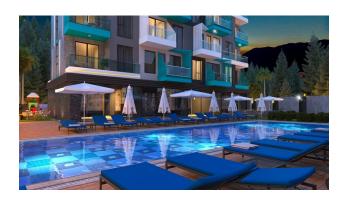

### For a comfortable stay and living in the complex, an internal infrastructure is provided:

- large outdoor pool, children's pool
- SPA: sauna and steam room, relaxation rooms
- Gym
- children's playroom
- pinball
- cafeteria
- barbecue, gazebos for relaxation
- children playground
- table tennis
- elevator
- outdoor parking
- internet wifi
- video surveillance 24/7