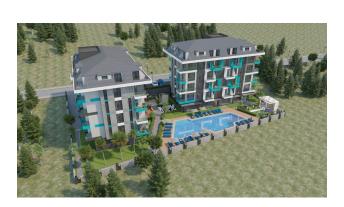

### For a comfortable stay and living in the complex, an internal infrastructure is provided:

- large outdoor pool, children's pool
- SPA: sauna and steam room, relaxation rooms
- Gym
- children's playroom
- pinball
- cafeteria
- barbecue, gazebos for relaxation
- children playground
- table tennis
- elevator
- outdoor parking
- internet wifi
- video surveillance 24/7