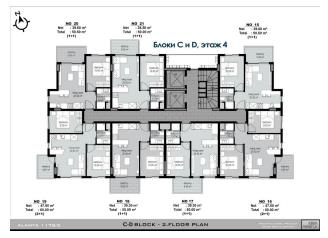

## **Description of the apartment:**

- 1+1
- area 50 m2
- 4th floor
- apartment C18