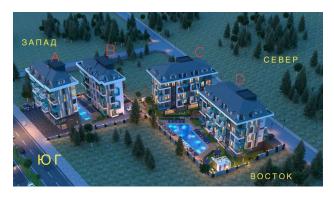

## **Description of the apartment:**

- 1+1
- area 50 m2
- 4th floor
- apartment C18

### Location:

- To the historical center of the city, the pier and the fortress: 2 km
- 800 meters to Alanya funfair
- Shops, supermarkets, market within walking distance

• Schools close to home

Completion date: March 2024