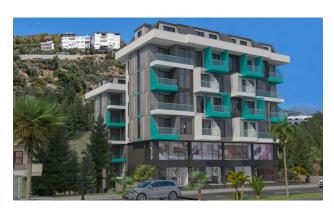

# Apartment from an investor in a new residential complex in the center of Alanya, Cleopatra (15500)

# **Description**

An apartment from an investor in a small cozy complex in the center of Alanya, only 520 meters from the Cleopatra beach (it's about 8-9 minutes walk), with a closed area and extensive infrastructure.

#### **Description of the apartment:**

- 1+1
- area 50 m2
- 4th floor
- apartment C21

For a comfortable stay and living in the complex, an internal infrastructure is provided:

- large outdoor pool, children's pool
- SPA: sauna and steam room, relaxation rooms
- Gym
- children's playroom
- pinball
- cafeteria
- barbecue, gazebos for relaxation
- children playground
- table tennis
- elevator
- outdoor parking
- internet wifi
- video surveillance 24/7