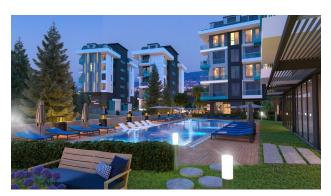

#### **Description of the apartment:**

- 1+1
- area 50 m2
- 4th floor
- apartment C21

For a comfortable stay and living in the complex, an internal infrastructure is provided:

- large outdoor pool, children's pool
- SPA: sauna and steam room, relaxation rooms
- Gym
- children's playroom
- pinball
- cafeteria
- barbecue, gazebos for relaxation
- children playground
- table tennis
- elevator
- outdoor parking
- internet wifi
- video surveillance 24/7