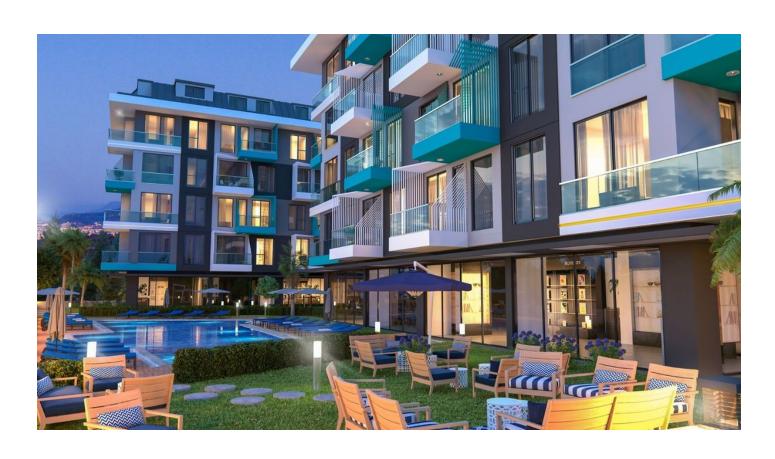

# **Description**

An apartment from an investor in a small cozy complex in the center of Alanya, only 520 meters from the Cleopatra beach (it's about 8-9 minutes walk), with a closed area and extensive infrastructure.

#### **Description of the apartment:**

- 1+1
- area 50 m2
- 4th floor
- apartment C21

For a comfortable stay and living in the complex, an internal infrastructure is provided:

- large outdoor pool, children's pool
- SPA: sauna and steam room, relaxation rooms
- Gym
- children's playroom
- pinball
- cafeteria
- barbecue, gazebos for relaxation
- children playground
- table tennis
- elevator
- outdoor parking
- internet wifi
- video surveillance 24/7