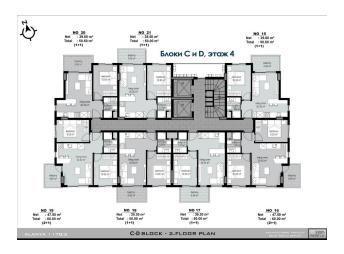

#### **Description of the apartment:**

- 1+1
- area 50 m2
- 4th floor
- apartment C21

For a comfortable stay and living in the complex, an internal infrastructure is provided:

- large outdoor pool, children's pool
- SPA: sauna and steam room, relaxation rooms
- Gym
- children's playroom
- pinball
- cafeteria
- barbecue, gazebos for relaxation
- children playground
- table tennis
- elevator
- outdoor parking
- internet wifi
- video surveillance 24/7