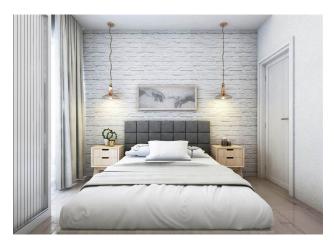

#### **Description of the apartment:**

- 1+1
- area 50 m2
- 4th floor
- apartment C21

For a comfortable stay and living in the complex, an internal infrastructure is provided:

- large outdoor pool, children's pool
- SPA: sauna and steam room, relaxation rooms
- Gym
- children's playroom
- pinball
- cafeteria
- barbecue, gazebos for relaxation
- children playground
- table tennis
- elevator
- outdoor parking
- internet wifi
- video surveillance 24/7

#### In the apartment:

- Steel doors, intercom with video system
- Suspended ceilings and recessed spot lighting
- Washable paint on the walls, floor ceramic tiles
- PVC windows and doors to the balcony with double glazing and soundproofing
- Complete bathroom
- Kitchen set