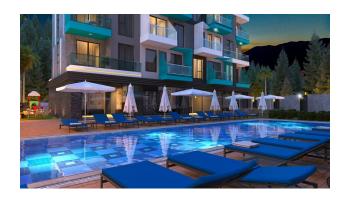

#### **Description of the apartment:**

- 1+1
- area 50 m2
- 4th floor
- apartment C21

For a comfortable stay and living in the complex, an internal infrastructure is provided:

- large outdoor pool, children's pool
- SPA: sauna and steam room, relaxation rooms
- Gym
- children's playroom
- pinball
- cafeteria
- barbecue, gazebos for relaxation
- children playground
- table tennis
- elevator
- outdoor parking
- internet wifi
- video surveillance 24/7