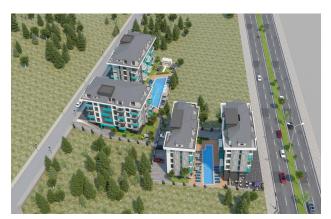

# **Description**

An apartment from an investor in a small cozy complex in the center of Alanya, only 520 meters from the Cleopatra beach (it's about 8-9 minutes walk), with a closed area and extensive infrastructure.

The location of the project will allow you to be in the center of city life, all the necessary infrastructure will be within walking distance!

#### **Description of the apartment:**

- 1+1
- area 50 m2
- 4th floor
- apartment C21

For a comfortable stay and living in the complex, an internal infrastructure is provided:

- large outdoor pool, children's pool
- SPA: sauna and steam room, relaxation rooms
- Gym
- children's playroom
- pinball
- cafeteria
- barbecue, gazebos for relaxation
- children playground
- table tennis
- elevator
- outdoor parking
- internet wifi
- video surveillance 24/7