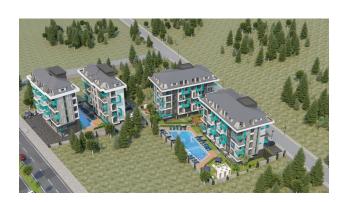

# **Description**

An apartment from an investor in a small cozy complex in the center of Alanya, only 520 meters from the Cleopatra beach (it's about 8-9 minutes walk), with a closed area and extensive infrastructure.

The location of the project will allow you to be in the center of city life, all the necessary infrastructure will be within walking distance!

#### **Description of the apartment:**

- 1+1
- area 50 m2
- 4th floor
- apartment C21

For a comfortable stay and living in the complex, an internal infrastructure is provided:

- large outdoor pool, children's pool
- SPA: sauna and steam room, relaxation rooms
- Gym
- children's playroom
- pinball
- cafeteria
- barbecue, gazebos for relaxation
- children playground
- table tennis
- elevator
- outdoor parking
- internet wifi
- video surveillance 24/7