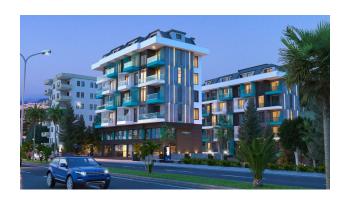

# Apartment from an investor in a new residential complex in the center of Alanya, Cleopatra (15500)

# **Description**

An apartment from an investor in a small cozy complex in the center of Alanya, only 520 meters from the Cleopatra beach (it's about 8-9 minutes walk), with a closed area and extensive infrastructure.

#### **Description of the apartment:**

- 1+1
- area 50 m2
- 4th floor
- apartment C21

For a comfortable stay and living in the complex, an internal infrastructure is provided:

- large outdoor pool, children's pool
- SPA: sauna and steam room, relaxation rooms
- Gym
- children's playroom
- pinball
- cafeteria
- barbecue, gazebos for relaxation
- children playground
- table tennis
- elevator
- outdoor parking
- internet wifi
- video surveillance 24/7