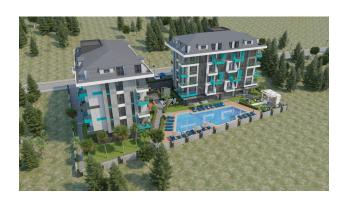

#### **Description of the apartment:**

- 1+1
- area 50 m2
- 4th floor
- apartment C21

For a comfortable stay and living in the complex, an internal infrastructure is provided:

- large outdoor pool, children's pool
- SPA: sauna and steam room, relaxation rooms
- Gym
- children's playroom
- pinball
- cafeteria
- barbecue, gazebos for relaxation
- children playground
- table tennis
- elevator
- outdoor parking
- internet wifi
- video surveillance 24/7