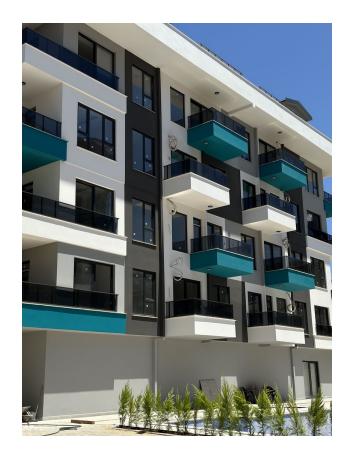

#### **Description of the apartment:**

- 2+1
- area 60 m2
- 3rd floor
- apartment C12

#### In the apartment:

- Steel doors, intercom with video system
- Suspended ceilings and recessed spot lighting
- Washable paint on the walls, floor ceramic tiles
- PVC windows and doors to the balcony with double glazing and soundproofing
- Complete bathroom
- Kitchen set