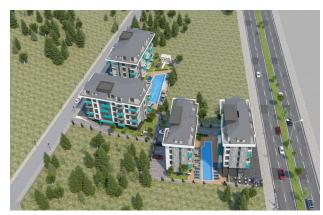

# **Description**

An apartment from an investor in a small cozy complex in the center of Alanya, only 520 meters from the Cleopatra beach (it's about 8-9 minutes walk), with a closed area and extensive infrastructure.

#### For a comfortable stay and living in the complex, an internal infrastructure is provided:

• large outdoor pool, children's pool

- SPA: sauna and steam room, relaxation rooms
- Gym
- children's playroom
- pinball
- cafeteria
- barbecue, gazebos for relaxation
- children playground
- table tennis
- elevator
- outdoor parking
- internet wifi
- video surveillance 24/7