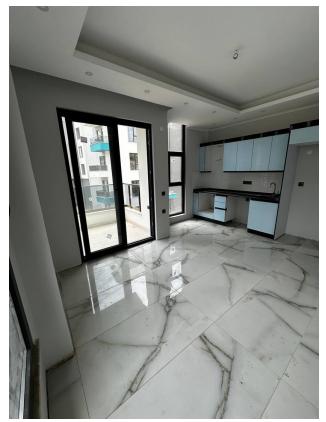

#### **Description of the apartment:**

- 2+1
- area 60 m2
- 3rd floor
- apartment C12

#### In the apartment:

- Steel doors, intercom with video system
- Suspended ceilings and recessed spot lighting
- Washable paint on the walls, floor ceramic tiles
- PVC windows and doors to the balcony with double glazing and soundproofing
- Complete bathroom
- Kitchen set