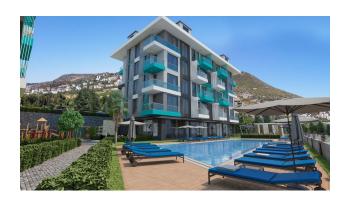

#### For a comfortable stay and living in the complex, an internal infrastructure is provided:

• large outdoor pool, children's pool

- SPA: sauna and steam room, relaxation rooms
- Gym
- children's playroom
- pinball
- cafeteria
- barbecue, gazebos for relaxation
- children playground
- table tennis
- elevator
- outdoor parking
- internet wifi
- video surveillance 24/7