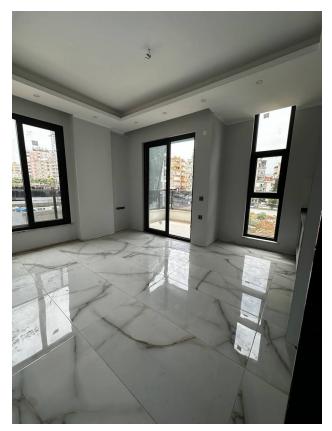

#### **Description of the apartment:**

- 2+1
- area 60 m2
- 3rd floor
- apartment C12

#### In the apartment:

- Steel doors, intercom with video system
- Suspended ceilings and recessed spot lighting
- Washable paint on the walls, floor ceramic tiles
- PVC windows and doors to the balcony with double glazing and soundproofing
- Complete bathroom
- Kitchen set