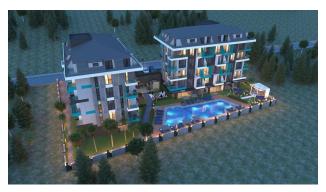

#### For a comfortable stay and living in the complex, an internal infrastructure is provided:

• large outdoor pool, children's pool

- SPA: sauna and steam room, relaxation rooms
- Gym
- children's playroom
- pinball
- cafeteria
- barbecue, gazebos for relaxation
- children playground
- table tennis
- elevator
- outdoor parking
- internet wifi
- video surveillance 24/7