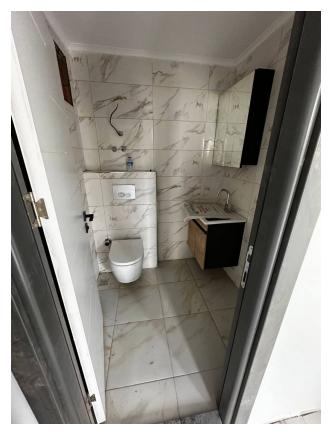

#### In the apartment:

- Steel doors, intercom with video system
- Suspended ceilings and recessed spot lighting
- Washable paint on the walls, floor ceramic tiles
- PVC windows and doors to the balcony with double glazing and soundproofing
- Complete bathroom
- Kitchen set