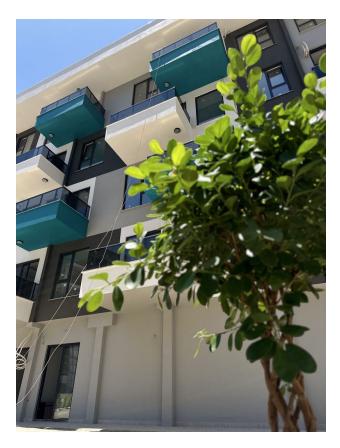

#### **Description of the apartment:**

- 2+1
- area 60 m2
- 3rd floor
- apartment C12

#### In the apartment:

- Steel doors, intercom with video system
- Suspended ceilings and recessed spot lighting
- Washable paint on the walls, floor ceramic tiles
- PVC windows and doors to the balcony with double glazing and soundproofing
- Complete bathroom
- Kitchen set