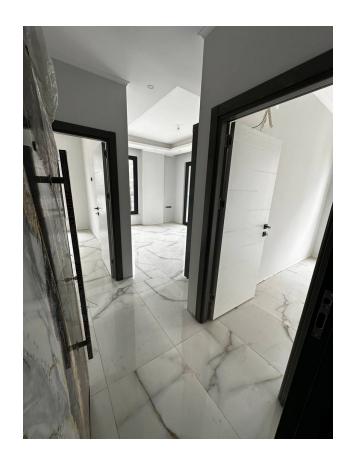

#### **Description of the apartment:**

- 2+1
- area 60 m2
- 3rd floor
- apartment C12

#### In the apartment:

- Steel doors, intercom with video system
- Suspended ceilings and recessed spot lighting
- Washable paint on the walls, floor ceramic tiles
- PVC windows and doors to the balcony with double glazing and soundproofing
- Complete bathroom
- Kitchen set