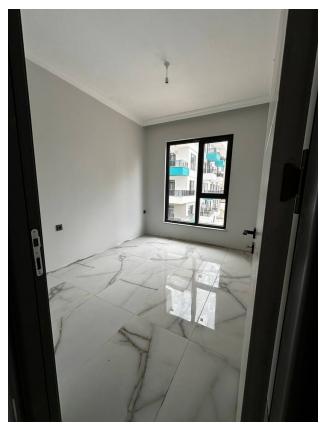

#### **Description of the apartment:**

- 2+1
- area 60 m2
- 3rd floor
- apartment C12

#### In the apartment:

- Steel doors, intercom with video system
- Suspended ceilings and recessed spot lighting
- Washable paint on the walls, floor ceramic tiles
- PVC windows and doors to the balcony with double glazing and soundproofing
- Complete bathroom
- Kitchen set