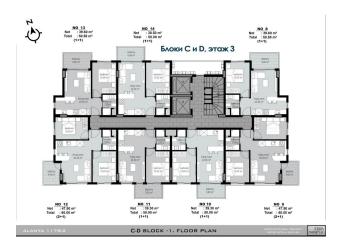

#### **Description of the apartment:**

- 2+1
- area 60 m2
- 3rd floor
- apartment C12