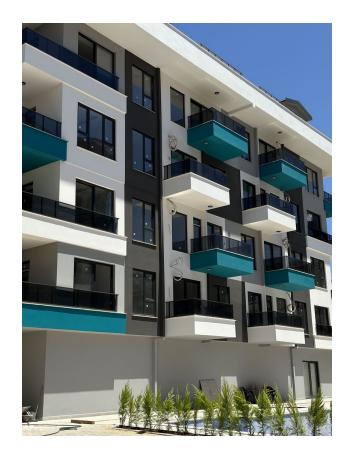

#### In the apartment:

- Steel doors, intercom with video system
- Suspended ceilings and recessed spot lighting
- Washable paint on the walls, floor ceramic tiles
- PVC windows and doors to the balcony with double glazing and soundproofing
- Complete bathroom
- Kitchen set