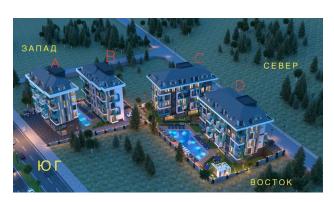

# **Description**

An apartment from an investor in a small cozy complex in the center of Alanya, only 520 meters from the Cleopatra beach (it's about 8-9 minutes walk), with a closed area and extensive infrastructure.

The location of the project will allow you to be in the center of city life, all the necessary infrastructure will be within walking distance!

#### **Description of the apartment:**

- 2+1
- area 60 m2
- 3rd floor
- apartment C12