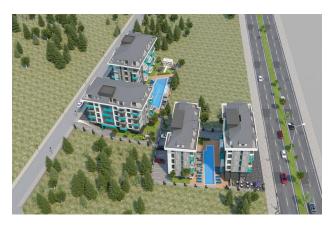

#### For a comfortable stay and living in the complex, an internal infrastructure is provided:

• large outdoor pool, children's pool

- SPA: sauna and steam room, relaxation rooms
- Gym
- children's playroom
- pinball
- cafeteria
- barbecue, gazebos for relaxation
- children playground
- table tennis
- elevator
- outdoor parking
- internet wifi
- video surveillance 24/7