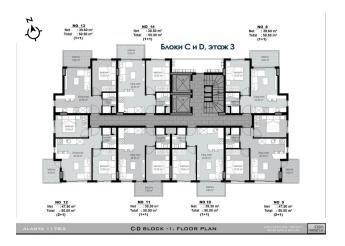

#### **Description of the apartment:**

- 2+1
- area 60 m2
- 3rd floor
- apartment C12