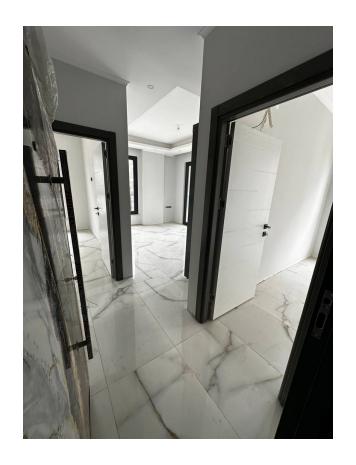

#### In the apartment:

- Steel doors, intercom with video system
- Suspended ceilings and recessed spot lighting
- Washable paint on the walls, floor ceramic tiles
- PVC windows and doors to the balcony with double glazing and soundproofing
- Complete bathroom
- Kitchen set