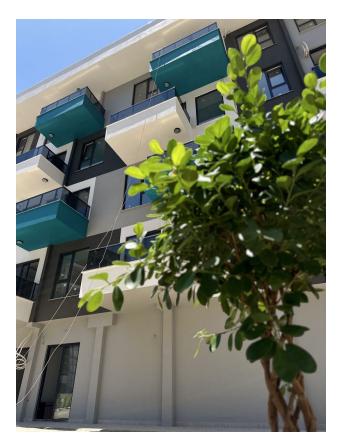

#### In the apartment:

- Steel doors, intercom with video system
- Suspended ceilings and recessed spot lighting
- Washable paint on the walls, floor ceramic tiles
- PVC windows and doors to the balcony with double glazing and soundproofing
- Complete bathroom
- Kitchen set