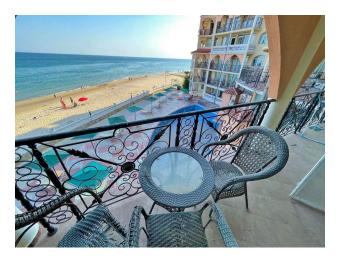

**Apartment in a residential** complex on the first line of the sea in the wonderful resort village of Elenite (130353)

139 999 €

C Floor area

100 m<sup>2</sup>

| Number of rooms                        | 2 bedrooms       |
|----------------------------------------|------------------|
| Furnitures                             | Full             |
| $\boldsymbol{pprox}_{beach:}^{To the}$ | 50 m             |
| • Location:                            | Bulgaria, Burgas |
| <b>≭</b> To the airport:               | km               |
| To the city centre:                    | km               |

A clean, calm, well-kept beach is located just 40 m from the complex. Thanks to its gently sloping entrance and fine, soft sand, it is ideal for families with children.