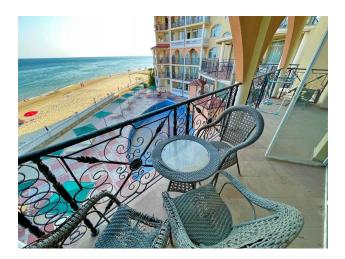

**Apartment in a residential** complex on the first line of the sea in the wonderful resort village of Elenite (130353)

139 999 €

C Floor area

100 m<sup>2</sup>

| Number of rooms                        | 2 bedrooms       |
|----------------------------------------|------------------|
| Furnitures                             | Full             |
| $\boldsymbol{pprox}_{beach:}^{To the}$ | 50 m             |
| • Location:                            | Bulgaria, Burgas |
| <b>≭</b> To the airport:               | km               |
| To the city centre:                    | km               |

A clean, calm, well-kept beach is located just 40 m from the complex. Thanks to its gently sloping entrance and fine, soft sand, it is ideal for families with children.