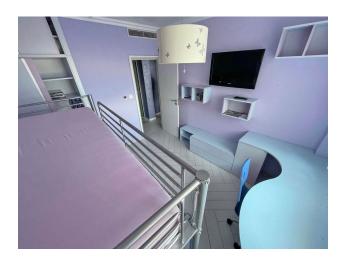

ms
- area 100 m2
- sea view

#### Information updated:

- Bar and restaurant;
- Water park with slides for children and adults;
- SPA salon with sauna;
- Several outdoor pools, including for children. There are sun loungers and umbrellas next to each one;
- Sports ground;
- Mini golf;
- Children's room-club and outdoor playground, designed in a marine style.
- To the delight of parents, professional animators work with children who organize games, competitions, parties;
- Beauty saloon;
- Parking;
- Constant video surveillance.

A clean, calm, well-kept beach is located just 40 m from the complex. Thanks to its gently sloping entrance and fine, soft sand, it is ideal for families with children.

#### Information updated: 11.09.2023

# Photo gallery