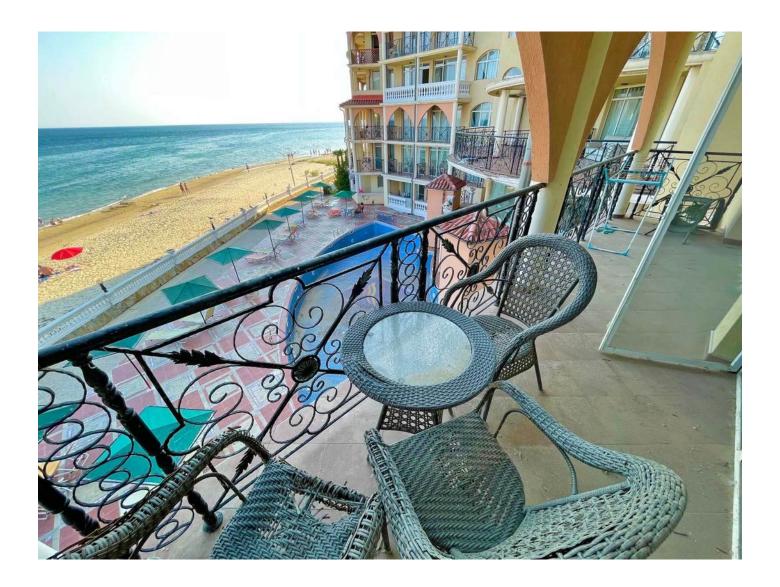

**Apartment in a residential** complex on the first line of the sea in the wonderful resort village of Elenite (130353)

139 999 €

C Floor area

100 m<sup>2</sup>

| Number of rooms                        | 2 bedrooms       |
|----------------------------------------|------------------|
| Furnitures                             | Full             |
| $\boldsymbol{pprox}_{beach:}^{To the}$ | 50 m             |
| • Location:                            | Bulgaria, Burgas |
| <b>≭</b> To the airport:               | km               |
| To the city centre:                    | km               |

A clean, calm, well-kept beach is located just 40 m from the complex. Thanks to its gently sloping entrance and fine, soft sand, it is ideal for families with children.