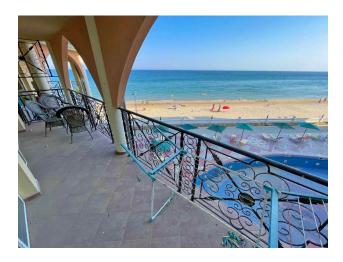

**Apartment in a residential** complex on the first line of the sea in the wonderful resort village of Elenite (130353)

139 999 €

C Floor area

100 m<sup>2</sup>

| Number of rooms                        | 2 bedrooms       |
|----------------------------------------|------------------|
| Furnitures                             | Full             |
| $\boldsymbol{pprox}_{beach:}^{To the}$ | 50 m             |
| • Location:                            | Bulgaria, Burgas |
| <b>≭</b> To the airport:               | km               |
| To the city centre:                    | km               |

A clean, calm, well-kept beach is located just 40 m from the complex. Thanks to its gently sloping entrance and fine, soft sand, it is ideal for families with children.