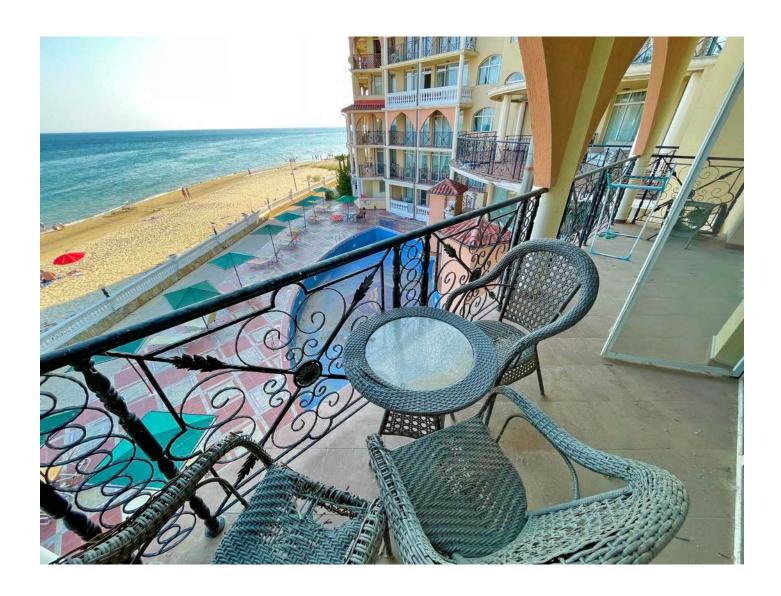

## Apartment in a residential complex on the first line of the sea in the wonderful resort village of Elenite (130353)

139 999 €

Number of

2 bedrooms

Furnitures

Full

≈ To the

beach: 50 m

## **Options**

Sea view

✓ White goods

✓ Furniture

Balcony/ Terrace

Swimming pool

✔ Private territory

Security

2 bedrooms

• area 100 m2

sea view

Information updated:

Bar and restaurant;

Water park with slides for children and adults;

• SPA salon with sauna;

• Several outdoor pools, including for children. There are sun loungers and umbrellas next

Beauty saloon;

Parking;

Constant video surveillance.

A clean, calm, well-kept beach is located just 40 m from the complex. Thanks to its gently

sloping entrance and fine, soft sand, it is ideal for families with children.