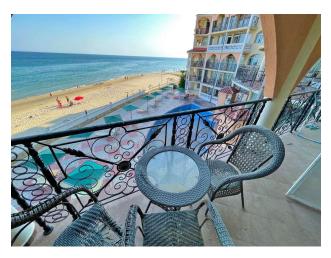

## Apartment in a residential complex on the first line of the sea in the wonderful resort village of Elenite (130353)

139 999 €

Number of

2 bedrooms

Furnitures

Full

≈ To the

beach: 50 m

## **Options**

Sea view

✓ White goods

✓ Furniture

Balcony/ Terrace

Swimming pool

✔ Private territory

Security

2 bedrooms

• area 100 m2

sea view

Information updated:

Bar and restaurant;

Water park with slides for children and adults;

• SPA salon with sauna;

• Several outdoor pools, including for children. There are sun loungers and umbrellas next

Beauty saloon;

Parking;

Constant video surveillance.

A clean, calm, well-kept beach is located just 40 m from the complex. Thanks to its gently

sloping entrance and fine, soft sand, it is ideal for families with children.