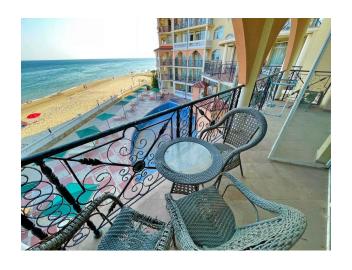

## Apartment in a residential complex on the first line of the sea in the wonderful resort village of Elenite (130353)

139 999 €

Number of

2 bedrooms

Furnitures

Full

≈ To the

beach: 50 m

## **Options**

Sea view

✓ White goods

✓ Furniture

Balcony/ Terrace

Swimming pool

✔ Private territory

Security

2 bedrooms

• area 100 m2

sea view

Information updated:

Bar and restaurant;

Water park with slides for children and adults;

• SPA salon with sauna;

• Several outdoor pools, including for children. There are sun loungers and umbrellas next

Beauty saloon;

Parking;

Constant video surveillance.

A clean, calm, well-kept beach is located just 40 m from the complex. Thanks to its gently

sloping entrance and fine, soft sand, it is ideal for families with children.