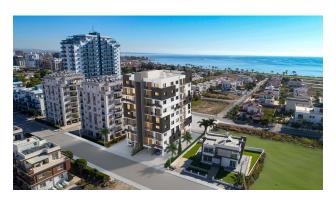

€

13 Floor area 42 m<sup>2</sup> - 53 m<sup>2</sup>

Number of 1 bedroom rooms 2 bedrooms

Furnitures Partly

≈ To the beach: m

• Location: North Cyprus, Iskele

**X** To the airport: **km** 

# **Options**

- ✓ Balcony/ Terrace
- ✔ Private territory
- ✓ 0% installment
- ✓ Elevator

# **Description**

Wonderful apartments in a new project in Long Beach.

Iskele district.

The residence consists of 48 apartments with already developed infrastructure of the area!

### **Apartment type:**

- 1+1 area 42 m2
- 2+1 area 52.5 m2

Readiness: April - May 2024

Interest-free installments up to 3 years!

### **PAYMENT PLAN**

• 30% advance payment + 30% before completion of construction + 40% after completion of construction (30 months)

Information updated: 04.02.2025

### **Photo gallery**