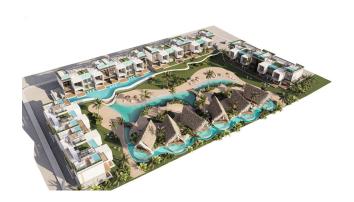

## **Description**

The complex is located in an enviable coastal location in the increasingly popular Tatlysu area. The project follows the contours of the landscape extending from the road to the sea. Tatlysu, which means "sweet water," is a place full of history and interest. It is located 40 km east of Girne/Kyrenia, with a length of about 22 km.

#### Plans for sale:

- Studio
- 1 bedroom
- 1 bedroom townhouse
- 1 bedroom penthouse
- 1 bedroom villa

Whether you have a studio or luxury lagoon villa, each property will be built to a high standard, with high ceilings to capture light and space, panoramic windows. There are high-quality fittings.