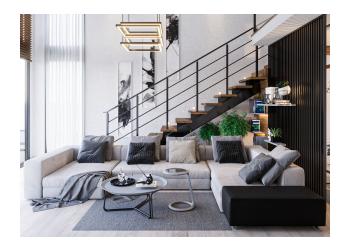

e Esentepe area, Kyrenia.

Total area: 5.504 m2

3-storey blocks: A, B, C, D

#### Total 30 apartments:

- 1+1 with terrace 128 m2 / 1+1 with garden 88 m2
- 2+1 Loft with terrace 179 m2 / 2+1 Loft with garden 138 m2

Distance to the sea – 60 meters

#### Infrastructure:

- spa
- outdoor infinity pool
- Turkish bath
- decorative pool
- sauna

- barbecue area
- steam room
- Botanical Garden
- indoor pool
- parking
- Fitness Centre
- children playground
- generator

#### Payment system:

- 30% down payment
- 60% installment plan until completion of construction
- 10% installment plan for 6 months after completion of construction

Start of construction: 01.12.2022 Completion of construction: 01.10.2024

#### Information updated: 16.12.2024

# Photo gallery