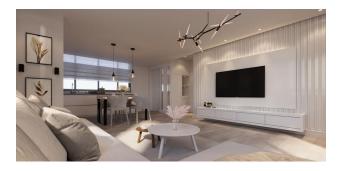

the Esentepe area, Kyrenia.

Total area: 5.504 m2

3-storey blocks: A, B, C, D

#### Total 30 apartments:

- 1+1 with terrace 128 m2 / 1+1 with garden 88 m2
- 2+1 Loft with terrace 179 m2 / 2+1 Loft with garden 138 m2

Distance to the sea – 60 meters

#### Infrastructure:

- spa
- outdoor infinity pool
- Turkish bath
- decorative pool
- sauna

- barbecue area
- steam room
- Botanical Garden
- indoor pool
- parking
- Fitness Centre
- children playground
- generator

#### Payment system:

- 30% down payment
- 60% installment plan until completion of construction
- 10% installment plan for 6 months after completion of construction

Start of construction: 01.12.2022 Completion of construction: 01.10.2024

#### Information updated: 16.12.2024

# Photo gallery