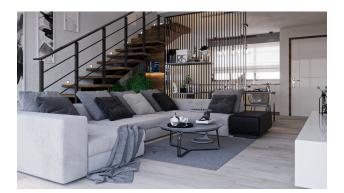

in the Esentepe area, Kyrenia.

Total area: 5.504 m2

3-storey blocks: A, B, C, D

#### Total 30 apartments:

- 1+1 with terrace 128 m2 / 1+1 with garden 88 m2
- 2+1 Loft with terrace 179 m2 / 2+1 Loft with garden 138 m2

Distance to the sea – 60 meters

#### Infrastructure:

- spa
- outdoor infinity pool
- Turkish bath
- decorative pool
- sauna

- barbecue area
- steam room
- Botanical Garden
- indoor pool
- parking
- Fitness Centre
- children playground
- generator

#### Payment system:

- 30% down payment
- 60% installment plan until completion of construction
- 10% installment plan for 6 months after completion of construction

Start of construction: 01.12.2022 Completion of construction: 01.10.2024

#### Information updated: 16.12.2024

# Photo gallery