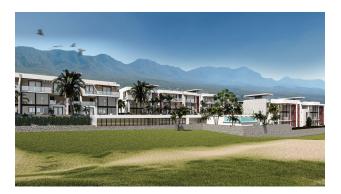

### Description

A new project is being built in the Esentepe area, Kyrenia.

Total area: 5.504 m2

3-storey blocks: A, B, C, D

#### Total 30 apartments:

- 1+1 with terrace 128 m2 / 1+1 with garden 88 m2
- 2+1 Loft with terrace 179 m2 / 2+1 Loft with garden 138 m2

Distance to the sea – 60 meters