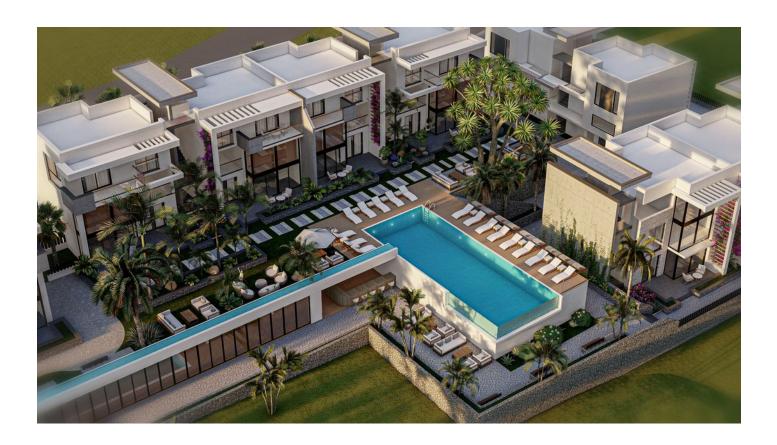

### Description

A new project is being built in the Esentepe area, Kyrenia.

Total area: 5.504 m2

3-storey blocks: A, B, C, D

#### Total 30 apartments:

- 1+1 with terrace 128 m2 / 1+1 with garden 88 m2
- 2+1 Loft with terrace 179 m2 / 2+1 Loft with garden 138 m2

Distance to the sea – 60 meters

#### Infrastructure:

- spa
- outdoor infinity pool
- Turkish bath
- decorative pool
- sauna

- barbecue area
- steam room
- Botanical Garden
- indoor pool
- parking
- Fitness Centre
- children playground
- generator