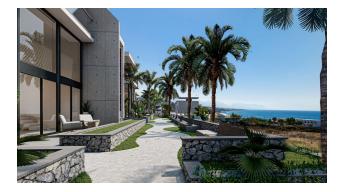

### Description

A new project is being built in the Esentepe area, Kyrenia.

Total area: 5.504 m2

3-storey blocks: A, B, C, D

#### Total 30 apartments:

- 1+1 with terrace 128 m2 / 1+1 with garden 88 m2
- 2+1 Loft with terrace 179 m2 / 2+1 Loft with garden 138 m2

Distance to the sea – 60 meters

#### Infrastructure:

- spa
- outdoor infinity pool
- Turkish bath
- decorative pool
- sauna

- barbecue area
- steam room
- Botanical Garden
- indoor pool
- parking
- Fitness Centre
- children playground
- generator