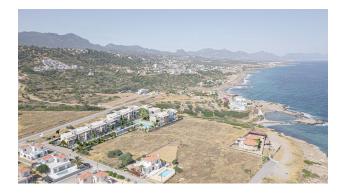

### Description

A new project is being built in the Esentepe area, Kyrenia.

Total area: 5.504 m2

3-storey blocks: A, B, C, D

#### Total 30 apartments:

- 1+1 with terrace 128 m2 / 1+1 with garden 88 m2
- 2+1 Loft with terrace 179 m2 / 2+1 Loft with garden 138 m2

Distance to the sea – 60 meters