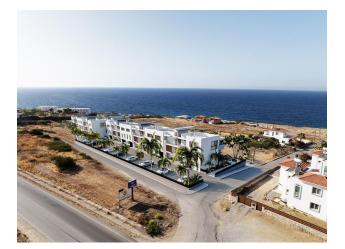

# Modern apartments in a residential complex in Esentepe (003161)

### Description

A new project is being built in the Esentepe area, Kyrenia.

Total area: 5.504 m2

3-storey blocks: A, B, C, D

#### Total 30 apartments:

- 1+1 with terrace 128 m2 / 1+1 with garden 88 m2
- 2+1 Loft with terrace 179 m2 / 2+1 Loft with garden 138 m2

Distance to the sea – 60 meters