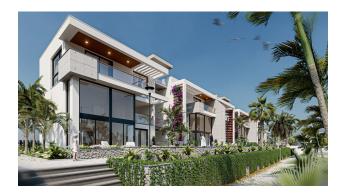

### Description

A new project is being built in the Esentepe area, Kyrenia.

Total area: 5.504 m2

3-storey blocks: A, B, C, D

#### Total 30 apartments:

- 1+1 with terrace 128 m2 / 1+1 with garden 88 m2
- 2+1 Loft with terrace 179 m2 / 2+1 Loft with garden 138 m2

Distance to the sea – 60 meters