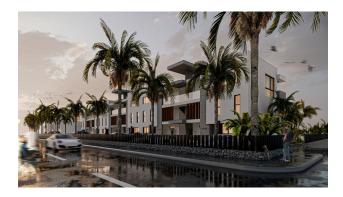

### Description

A new project is being built in the Esentepe area, Kyrenia.

Total area: 5.504 m2

3-storey blocks: A, B, C, D

#### Total 30 apartments:

- 1+1 with terrace 128 m2 / 1+1 with garden 88 m2
- 2+1 Loft with terrace 179 m2 / 2+1 Loft with garden 138 m2

Distance to the sea – 60 meters