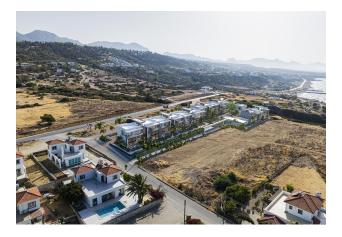

### Description

A new project is being built in the Esentepe area, Kyrenia.

Total area: 5.504 m2

3-storey blocks: A, B, C, D

#### Total 30 apartments:

- 1+1 with terrace 128 m2 / 1+1 with garden 88 m2
- 2+1 Loft with terrace 179 m2 / 2+1 Loft with garden 138 m2

Distance to the sea – 60 meters