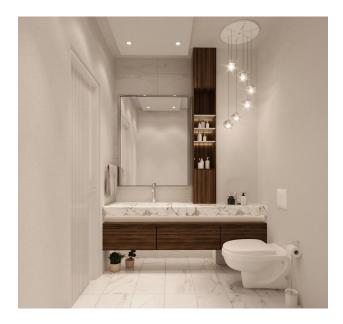

entepe area, Kyrenia.

Total area: 5.504 m2

3-storey blocks: A, B, C, D

#### Total 30 apartments:

- 1+1 with terrace 128 m2 / 1+1 with garden 88 m2
- 2+1 Loft with terrace 179 m2 / 2+1 Loft with garden 138 m2

Distance to the sea – 60 meters

#### Infrastructure:

- spa
- outdoor infinity pool
- Turkish bath
- decorative pool
- sauna

- barbecue area
- steam room
- Botanical Garden
- indoor pool
- parking
- Fitness Centre
- children playground
- generator

#### Payment system:

- 30% down payment
- 60% installment plan until completion of construction
- 10% installment plan for 6 months after completion of construction

Start of construction: 01.12.2022 Completion of construction: 01.10.2024

#### Information updated: 16.12.2024

# Photo gallery