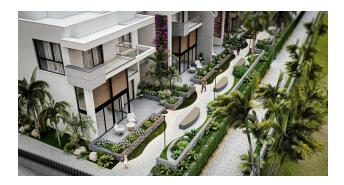

### Description

A new project is being built in the Esentepe area, Kyrenia.

Total area: 5.504 m2

3-storey blocks: A, B, C, D

#### Total 30 apartments:

- 1+1 with terrace 128 m2 / 1+1 with garden 88 m2
- 2+1 Loft with terrace 179 m2 / 2+1 Loft with garden 138 m2

Distance to the sea – 60 meters

#### Infrastructure:

- spa
- outdoor infinity pool
- Turkish bath
- decorative pool
- sauna

- barbecue area
- steam room
- Botanical Garden
- indoor pool
- parking
- Fitness Centre
- children playground
- generator