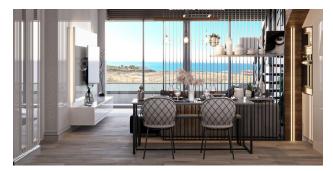

Esentepe area, Kyrenia.

Total area: 5.504 m2

3-storey blocks: A, B, C, D

#### Total 30 apartments:

- 1+1 with terrace 128 m2 / 1+1 with garden 88 m2
- 2+1 Loft with terrace 179 m2 / 2+1 Loft with garden 138 m2

Distance to the sea – 60 meters

#### Infrastructure:

- spa
- outdoor infinity pool
- Turkish bath
- decorative pool
- sauna

- barbecue area
- steam room
- Botanical Garden
- indoor pool
- parking
- Fitness Centre
- children playground
- generator

#### Payment system:

- 30% down payment
- 60% installment plan until completion of construction
- 10% installment plan for 6 months after completion of construction

Start of construction: 01.12.2022 Completion of construction: 01.10.2024

#### Information updated: 16.12.2024

# Photo gallery