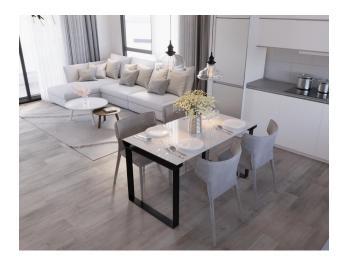

n the Esentepe area, Kyrenia.

Total area: 5.504 m2

3-storey blocks: A, B, C, D

#### Total 30 apartments:

- 1+1 with terrace 128 m2 / 1+1 with garden 88 m2
- 2+1 Loft with terrace 179 m2 / 2+1 Loft with garden 138 m2

Distance to the sea – 60 meters

#### Infrastructure:

- spa
- outdoor infinity pool
- Turkish bath
- decorative pool
- sauna

- barbecue area
- steam room
- Botanical Garden
- indoor pool
- parking
- Fitness Centre
- children playground
- generator

#### Payment system:

- 30% down payment
- 60% installment plan until completion of construction
- 10% installment plan for 6 months after completion of construction

Start of construction: 01.12.2022 Completion of construction: 01.10.2024

#### Information updated: 16.12.2024

# Photo gallery