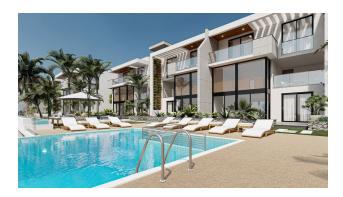

#### Total 30 apartments:

- 1+1 with terrace 128 m2 / 1+1 with garden 88 m2
- 2+1 Loft with terrace 179 m2 / 2+1 Loft with garden 138 m2

Distance to the sea – 60 meters

#### Infrastructure:

- spa
- outdoor infinity pool
- Turkish bath
- decorative pool
- sauna

- barbecue area
- steam room
- Botanical Garden
- indoor pool
- parking
- Fitness Centre
- children playground
- generator