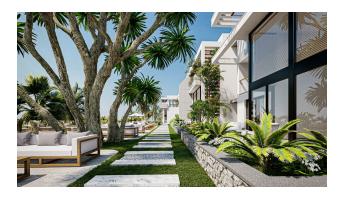

### Description

A new project is being built in the Esentepe area, Kyrenia.

Total area: 5.504 m2

3-storey blocks: A, B, C, D

#### Total 30 apartments:

- 1+1 with terrace 128 m2 / 1+1 with garden 88 m2
- 2+1 Loft with terrace 179 m2 / 2+1 Loft with garden 138 m2

Distance to the sea – 60 meters

#### Infrastructure:

- spa
- outdoor infinity pool
- Turkish bath
- decorative pool
- sauna

- barbecue area
- steam room
- Botanical Garden
- indoor pool
- parking
- Fitness Centre
- children playground
- generator