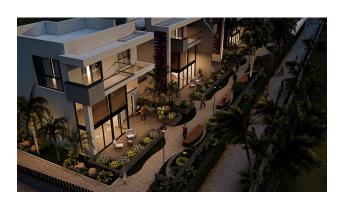

### Description

A new project is being built in the Esentepe area, Kyrenia.

Total area: 5.504 m2

3-storey blocks: A, B, C, D

#### Total 30 apartments:

- 1+1 with terrace 128 m2 / 1+1 with garden 88 m2
- 2+1 Loft with terrace 179 m2 / 2+1 Loft with garden 138 m2

Distance to the sea – 60 meters

#### Infrastructure:

- spa
- outdoor infinity pool
- Turkish bath
- decorative pool
- sauna

- barbecue area
- steam room
- Botanical Garden
- indoor pool
- parking
- Fitness Centre
- children playground
- generator