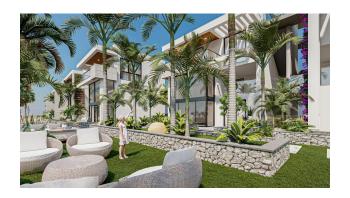

# **Description**

A new project is being built in the Esentepe area, Kyrenia.

Total area: 5.504 m2

3-storey blocks: A, B, C, D

### **Total 30 apartments:**

- 1+1 with terrace 128 m2 / 1+1 with garden 88 m2
- 2+1 Loft with terrace 179 m2 / 2+1 Loft with garden 138 m2

Distance to the sea – 60 meters

### Infrastructure:

- spa
- outdoor infinity pool
- Turkish bath
- decorative pool
- sauna

- barbecue area
- steam room
- Botanical Garden
- indoor pool
- parking
- Fitness Centre
- children playground
- generator