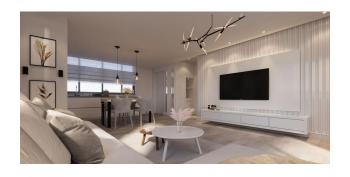

he Esentepe area, Kyrenia.

Total area: 5.504 m2

3-storey blocks: A, B, C, D

### **Total 30 apartments:**

- 1+1 with terrace 128 m2 / 1+1 with garden 88 m2
- 2+1 Loft with terrace 179 m2 / 2+1 Loft with garden 138 m2

Distance to the sea – 60 meters

### Infrastructure:

- spa
- outdoor infinity pool
- Turkish bath
- decorative pool
- sauna

- barbecue area
- steam room
- Botanical Garden
- indoor pool
- parking
- Fitness Centre
- children playground
- generator

### Payment system:

- 30% down payment
- 60% installment plan until completion of construction
- 10% installment plan for 6 months after completion of construction

Start of construction: 01.12.2022

Completion of construction: 01.10.2024

Information updated: 16.12.2024

# **Photo gallery**













































Scan the QR code to open the original page