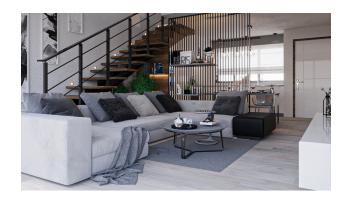

in the Esentepe area, Kyrenia.

Total area: 5.504 m2

3-storey blocks: A, B, C, D

### **Total 30 apartments:**

- 1+1 with terrace 128 m2 / 1+1 with garden 88 m2
- 2+1 Loft with terrace 179 m2 / 2+1 Loft with garden 138 m2

Distance to the sea – 60 meters

### Infrastructure:

- spa
- outdoor infinity pool
- Turkish bath
- decorative pool
- sauna

- barbecue area
- steam room
- Botanical Garden
- indoor pool
- parking
- Fitness Centre
- children playground
- generator

### Payment system:

- 30% down payment
- 60% installment plan until completion of construction
- 10% installment plan for 6 months after completion of construction

Start of construction: 01.12.2022

Completion of construction: 01.10.2024

Information updated: 16.12.2024

# **Photo gallery**













































Scan the QR code to open the original page