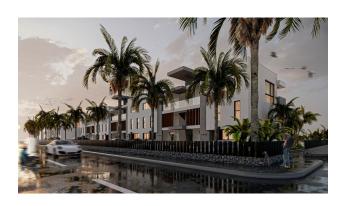

# **Description**

A new project is being built in the Esentepe area, Kyrenia.

Total area: 5.504 m2

3-storey blocks: A, B, C, D

### **Total 30 apartments:**

- 1+1 with terrace 128 m2 / 1+1 with garden 88 m2
- 2+1 Loft with terrace 179 m2 / 2+1 Loft with garden 138 m2

Distance to the sea – 60 meters