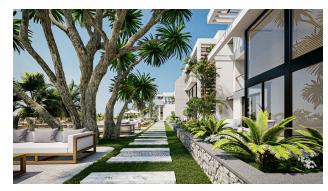

# **Description**

A new project is being built in the Esentepe area, Kyrenia.

Total area: 5.504 m2

3-storey blocks: A, B, C, D

### **Total 30 apartments:**

- 1+1 with terrace 128 m2 / 1+1 with garden 88 m2
- 2+1 Loft with terrace 179 m2 / 2+1 Loft with garden 138 m2

Distance to the sea – 60 meters

### Infrastructure:

- spa
- outdoor infinity pool
- Turkish bath
- decorative pool
- sauna

- barbecue area
- steam room
- Botanical Garden
- indoor pool
- parking
- Fitness Centre
- children playground
- generator