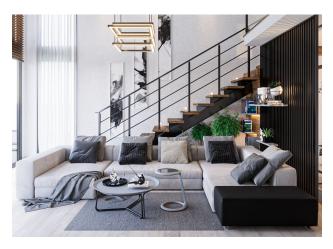

Esentepe area, Kyrenia.

Total area: 5.504 m2

3-storey blocks: A, B, C, D

### **Total 30 apartments:**

- 1+1 with terrace 128 m2 / 1+1 with garden 88 m2
- 2+1 Loft with terrace 179 m2 / 2+1 Loft with garden 138 m2

Distance to the sea – 60 meters

### Infrastructure:

- spa
- outdoor infinity pool
- Turkish bath
- decorative pool
- sauna

- barbecue area
- steam room
- Botanical Garden
- indoor pool
- parking
- Fitness Centre
- children playground
- generator

### Payment system:

- 30% down payment
- 60% installment plan until completion of construction
- 10% installment plan for 6 months after completion of construction

Start of construction: 01.12.2022

Completion of construction: 01.10.2024

Information updated: 16.12.2024

# **Photo gallery**













































Scan the QR code to open the original page