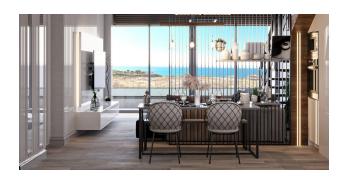

sentepe area, Kyrenia.

Total area: 5.504 m2

3-storey blocks: A, B, C, D

### **Total 30 apartments:**

- 1+1 with terrace 128 m2 / 1+1 with garden 88 m2
- 2+1 Loft with terrace 179 m2 / 2+1 Loft with garden 138 m2

Distance to the sea – 60 meters

### Infrastructure:

- spa
- outdoor infinity pool
- Turkish bath
- decorative pool
- sauna

- barbecue area
- steam room
- Botanical Garden
- indoor pool
- parking
- Fitness Centre
- children playground
- generator

### Payment system:

- 30% down payment
- 60% installment plan until completion of construction
- 10% installment plan for 6 months after completion of construction

Start of construction: 01.12.2022

Completion of construction: 01.10.2024

Information updated: 16.12.2024

# **Photo gallery**













































Scan the QR code to open the original page