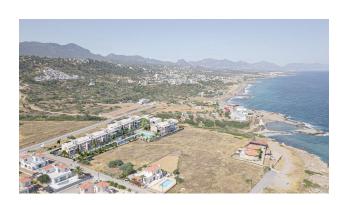

# **Description**

A new project is being built in the Esentepe area, Kyrenia.

Total area: 5.504 m2

3-storey blocks: A, B, C, D