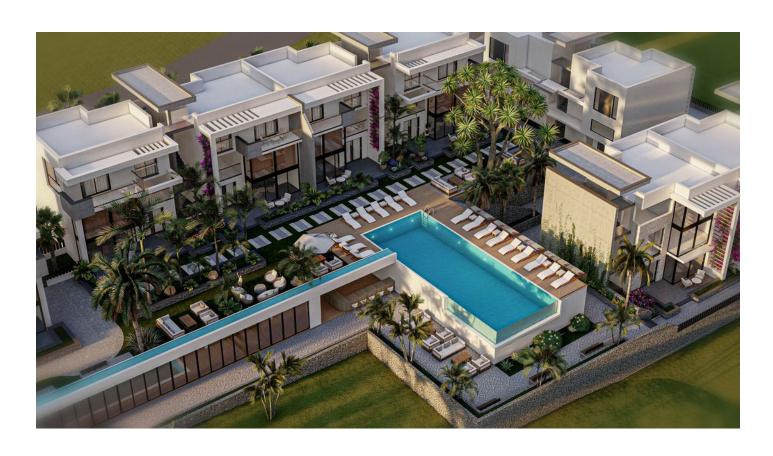

# **Description**

A new project is being built in the Esentepe area, Kyrenia.

Total area: 5.504 m2

3-storey blocks: A, B, C, D

### **Total 30 apartments:**

- 1+1 with terrace 128 m2 / 1+1 with garden 88 m2
- 2+1 Loft with terrace 179 m2 / 2+1 Loft with garden 138 m2

Distance to the sea – 60 meters

### Infrastructure:

- spa
- outdoor infinity pool
- Turkish bath
- decorative pool
- sauna

- barbecue area
- steam room
- Botanical Garden
- indoor pool
- parking
- Fitness Centre
- children playground
- generator