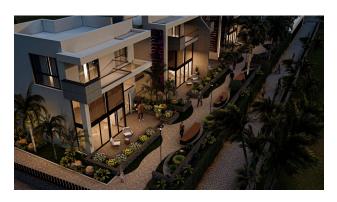

# **Description**

A new project is being built in the Esentepe area, Kyrenia.

Total area: 5.504 m2

3-storey blocks: A, B, C, D

### **Total 30 apartments:**

- 1+1 with terrace 128 m2 / 1+1 with garden 88 m2
- 2+1 Loft with terrace 179 m2 / 2+1 Loft with garden 138 m2

Distance to the sea – 60 meters

### Infrastructure:

- spa
- outdoor infinity pool
- Turkish bath
- decorative pool
- sauna

- barbecue area
- steam room
- Botanical Garden
- indoor pool
- parking
- Fitness Centre
- children playground
- generator