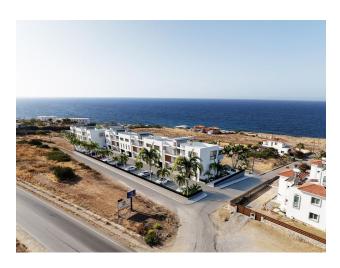

# **Description**

A new project is being built in the Esentepe area, Kyrenia.

Total area: 5.504 m2

3-storey blocks: A, B, C, D

### **Total 30 apartments:**

- 1+1 with terrace 128 m2 / 1+1 with garden 88 m2
- 2+1 Loft with terrace 179 m2 / 2+1 Loft with garden 138 m2

Distance to the sea – 60 meters