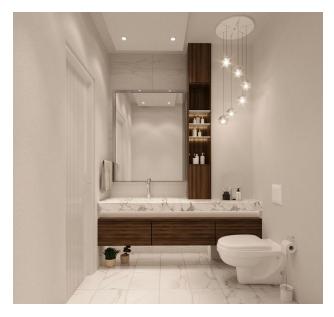

ntepe area, Kyrenia.

Total area: 5.504 m2

3-storey blocks: A, B, C, D

### **Total 30 apartments:**

- 1+1 with terrace 128 m2 / 1+1 with garden 88 m2
- 2+1 Loft with terrace 179 m2 / 2+1 Loft with garden 138 m2

Distance to the sea – 60 meters

### Infrastructure:

- spa
- outdoor infinity pool
- Turkish bath
- decorative pool
- sauna

- barbecue area
- steam room
- Botanical Garden
- indoor pool
- parking
- Fitness Centre
- children playground
- generator

### Payment system:

- 30% down payment
- 60% installment plan until completion of construction
- 10% installment plan for 6 months after completion of construction

Start of construction: 01.12.2022

Completion of construction: 01.10.2024

Information updated: 16.12.2024

# **Photo gallery**













































Scan the QR code to open the original page