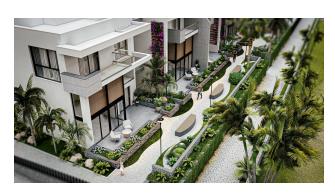

# **Description**

A new project is being built in the Esentepe area, Kyrenia.

Total area: 5.504 m2

3-storey blocks: A, B, C, D

### **Total 30 apartments:**

- 1+1 with terrace 128 m2 / 1+1 with garden 88 m2
- 2+1 Loft with terrace 179 m2 / 2+1 Loft with garden 138 m2

Distance to the sea – 60 meters

### Infrastructure:

- spa
- outdoor infinity pool
- Turkish bath
- decorative pool
- sauna

- barbecue area
- steam room
- Botanical Garden
- indoor pool
- parking
- Fitness Centre
- children playground
- generator