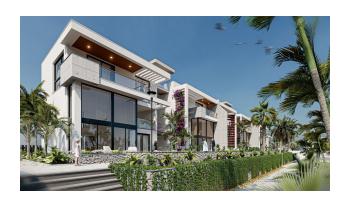

# **Description**

A new project is being built in the Esentepe area, Kyrenia.

Total area: 5.504 m2

3-storey blocks: A, B, C, D

### **Total 30 apartments:**

- 1+1 with terrace 128 m2 / 1+1 with garden 88 m2
- 2+1 Loft with terrace 179 m2 / 2+1 Loft with garden 138 m2

Distance to the sea – 60 meters

### Infrastructure:

- spa
- outdoor infinity pool
- Turkish bath
- decorative pool
- sauna

- barbecue area
- steam room
- Botanical Garden
- indoor pool
- parking
- Fitness Centre
- children playground
- generator