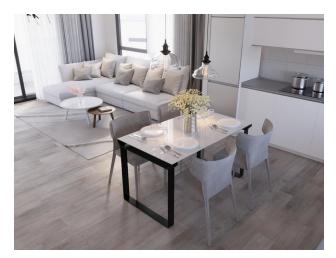

the Esentepe area, Kyrenia.

Total area: 5.504 m2

3-storey blocks: A, B, C, D

### **Total 30 apartments:**

- 1+1 with terrace 128 m2 / 1+1 with garden 88 m2
- 2+1 Loft with terrace 179 m2 / 2+1 Loft with garden 138 m2

Distance to the sea – 60 meters

### Infrastructure:

- spa
- outdoor infinity pool
- Turkish bath
- decorative pool
- sauna

- barbecue area
- steam room
- Botanical Garden
- indoor pool
- parking
- Fitness Centre
- children playground
- generator

### Payment system:

- 30% down payment
- 60% installment plan until completion of construction
- 10% installment plan for 6 months after completion of construction

Start of construction: 01.12.2022

Completion of construction: 01.10.2024

Information updated: 16.12.2024

# **Photo gallery**













































Scan the QR code to open the original page