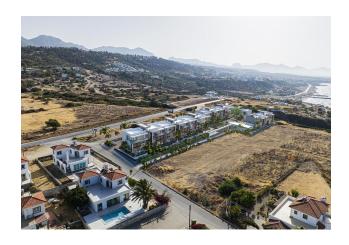

# **Description**

A new project is being built in the Esentepe area, Kyrenia.

Total area: 5.504 m2

3-storey blocks: A, B, C, D