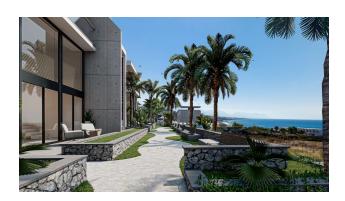

# **Description**

A new project is being built in the Esentepe area, Kyrenia.

Total area: 5.504 m2

3-storey blocks: A, B, C, D

### **Total 30 apartments:**

- 1+1 with terrace 128 m2 / 1+1 with garden 88 m2
- 2+1 Loft with terrace 179 m2 / 2+1 Loft with garden 138 m2

Distance to the sea – 60 meters

### Infrastructure:

- spa
- outdoor infinity pool
- Turkish bath
- decorative pool
- sauna

- barbecue area
- steam room
- Botanical Garden
- indoor pool
- parking
- Fitness Centre
- children playground
- generator