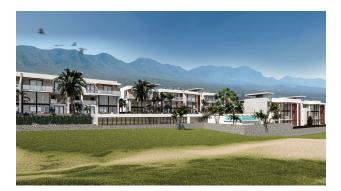

# **Description**

A new project is being built in the Esentepe area, Kyrenia.

Total area: 5.504 m2

3-storey blocks: A, B, C, D

### **Total 30 apartments:**

- 1+1 with terrace 128 m2 / 1+1 with garden 88 m2
- 2+1 Loft with terrace 179 m2 / 2+1 Loft with garden 138 m2

Distance to the sea – 60 meters