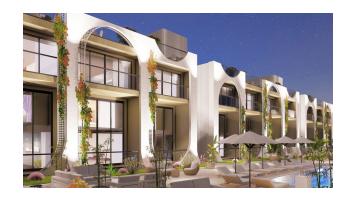

# **Description**

New apartment complex in Girne, Esentepe / Bahceli district.

Total area: 4,387 m2.

3-storey blocks: A, B, C, D.

### Infrastructure:

- sauna
- open pool
- gym
- decorative pool
- barbecue area
- generator
- Botanical Garden

- parking
- children playground
- playground