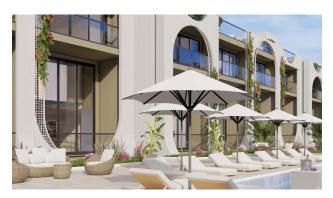

# **Description**

New apartment complex in Girne, Esentepe / Bahceli district.

Total area: 4,387 m2.

3-storey blocks: A, B, C, D.

### Infrastructure:

- sauna
- open pool
- gym
- decorative pool
- barbecue area
- generator
- Botanical Garden

- parking
- children playground
- playground