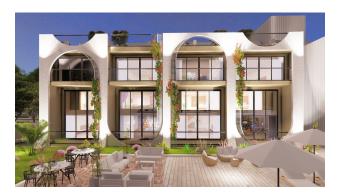

# Unique apartments with terraces in a complex in Esentepe (010161)

# **Description**

New apartment complex in Girne, Esentepe / Bahceli district.

Total area: 4,387 m2.

3-storey blocks: A, B, C, D.