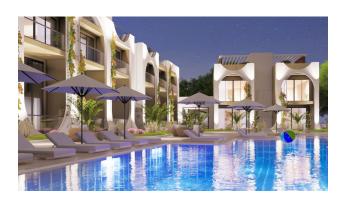

# **Description**

New apartment complex in Girne, Esentepe / Bahceli district.

Total area: 4,387 m2.

3-storey blocks: A, B, C, D.

### Infrastructure:

- sauna
- open pool
- gym
- decorative pool
- barbecue area
- generator
- Botanical Garden

- parking
- children playground
- playground