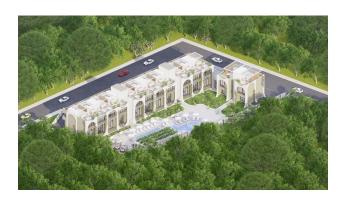

# **Description**

New apartment complex in Girne, Esentepe / Bahceli district.

Total area: 4,387 m2.

3-storey blocks: A, B, C, D.

### **Total 26 apartments:**

- 1+1 with terrace 47.90 m2 + 45m2 terrace = 92.90 m2
- 2+1 Loft 82.85 m2