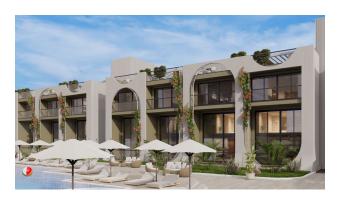

# **Description**

New apartment complex in Girne, Esentepe / Bahceli district.

Total area: 4,387 m2.

3-storey blocks: A, B, C, D.

### Infrastructure:

- sauna
- open pool
- gym
- decorative pool
- barbecue area
- generator
- Botanical Garden

- parking
- children playground
- playground