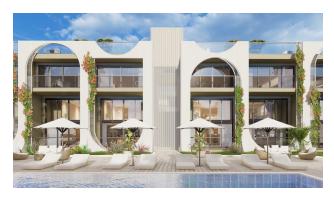

# **Description**

New apartment complex in Girne, Esentepe / Bahceli district.

Total area: 4,387 m2.

3-storey blocks: A, B, C, D.

### Infrastructure:

- sauna
- open pool
- gym
- decorative pool
- barbecue area
- generator
- Botanical Garden

- parking
- children playground
- playground