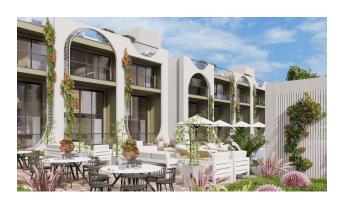

# **Description**

New apartment complex in Girne, Esentepe / Bahceli district.

Total area: 4,387 m2.

3-storey blocks: A, B, C, D.

# **Options**

- ✓ Balcony/ Terrace
- ✓ Swimming pool
- ✔ Private territory
- Outdoor parking
- ✓ 0% installment
- Security
- ✓ Playground