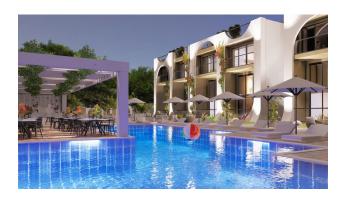

### Infrastructure:

- sauna
- open pool
- gym
- decorative pool
- barbecue area
- generator
- Botanical Garden

- parking
- children playground
- playground

# **Options**

- ✓ Balcony/ Terrace
- ✓ Swimming pool
- ✔ Private territory
- Outdoor parking
- ✓ 0% installment
- Security
- ✓ Playground