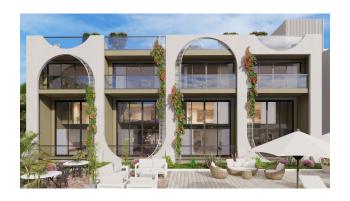

# **Description**

New apartment complex in Girne, Esentepe / Bahceli district.

Total area: 4,387 m2.

3-storey blocks: A, B, C, D.

# **Options**

- ✓ Balcony/ Terrace
- ✓ Swimming pool
- ✔ Private territory
- Outdoor parking
- ✓ 0% installment
- Security
- ✓ Playground