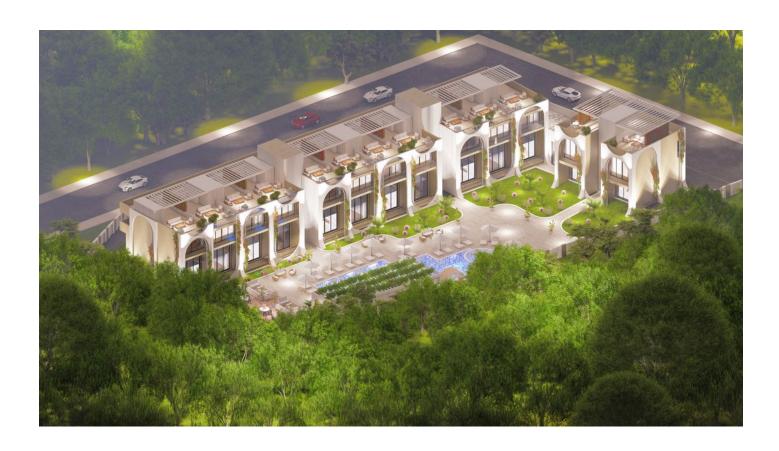

# **Description**

New apartment complex in Girne, Esentepe / Bahceli district.

Total area: 4,387 m2.

3-storey blocks: A, B, C, D.

### **Total 26 apartments:**

- 1+1 with terrace 47.90 m2 + 45m2 terrace = 92.90 m2
- 2+1 Loft 82.85 m2

### Infrastructure:

- sauna
- open pool
- gym
- decorative pool
- barbecue area
- generator
- Botanical Garden

- parking
- children playground
- playground