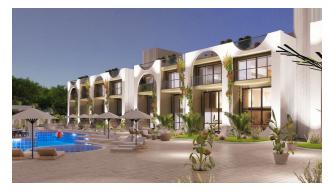

# **Description**

New apartment complex in Girne, Esentepe / Bahceli district.

Total area: 4,387 m2.

3-storey blocks: A, B, C, D.

### Infrastructure:

- sauna
- open pool
- gym
- decorative pool
- barbecue area
- generator
- Botanical Garden

- parking
- children playground
- playground