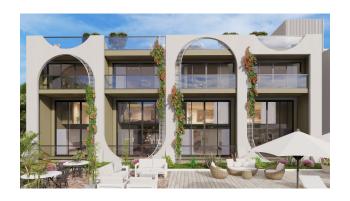

# **Description**

New apartment complex in Girne, Esentepe / Bahceli district.

Total area: 4,387 m2.

3-storey blocks: A, B, C, D.

### **Total 26 apartments:**

- 1+1 with terrace 47.90 m2 + 45m2 terrace = 92.90 m2
- 2+1 Loft 82.85 m2