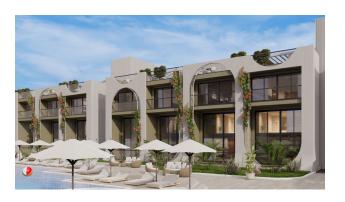

# Unique apartments with terraces in a complex in Esentepe (010161)

# **Description**

New apartment complex in Girne, Esentepe / Bahceli district.

Total area: 4,387 m2.

3-storey blocks: A, B, C, D.