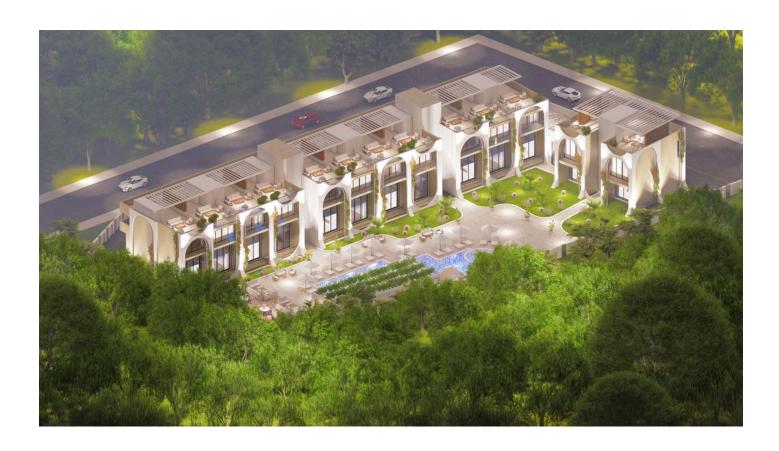

# Unique apartments with terraces in a complex in Esentepe (010161)

# **Description**

New apartment complex in Girne, Esentepe / Bahceli district.

Total area: 4,387 m2.

3-storey blocks: A, B, C, D.

### Infrastructure:

- sauna
- open pool
- gym
- decorative pool
- barbecue area
- generator
- Botanical Garden

- parking
- children playground
- playground