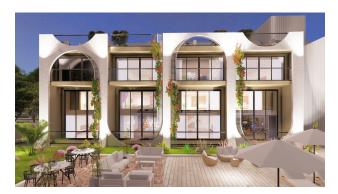

# **Description**

New apartment complex in Girne, Esentepe / Bahceli district.

Total area: 4,387 m2.

3-storey blocks: A, B, C, D.

### **Total 26 apartments:**

- 1+1 with terrace 47.90 m2 + 45m2 terrace = 92.90 m2
- 2+1 Loft 82.85 m2