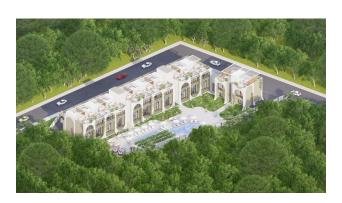

# **Description**

New apartment complex in Girne, Esentepe / Bahceli district.

Total area: 4,387 m2.

3-storey blocks: A, B, C, D.