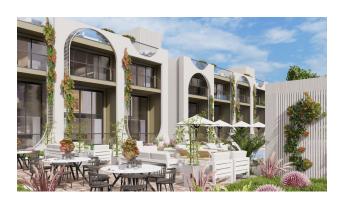

# **Description**

New apartment complex in Girne, Esentepe / Bahceli district.

Total area: 4,387 m2.

3-storey blocks: A, B, C, D.

### **Total 26 apartments:**

- 1+1 with terrace 47.90 m2 + 45m2 terrace = 92.90 m2
- 2+1 Loft 82.85 m2